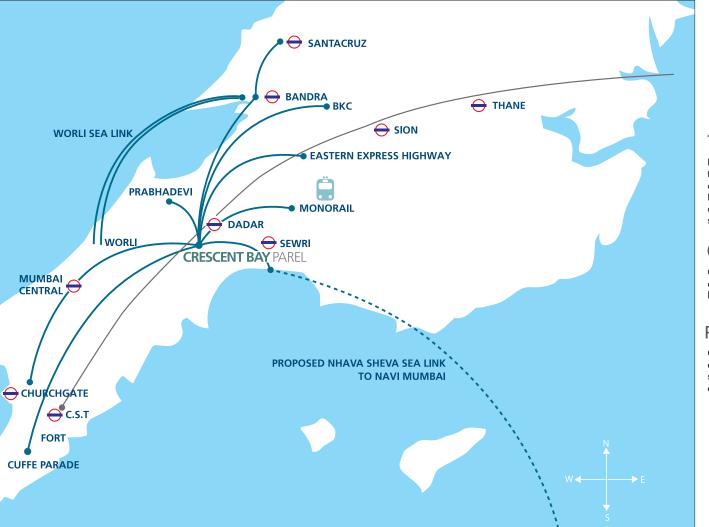

## IT'S THE PLACE TO BE. TODAY. AND TOMORROW.

Located in the central, yet largely residential district of Parel, Crescent Bay offers you a tranquil setting with the Arabian Sea as its backdrop. Besides its proximity to some of the largest retail and commercial hubs in the city, Crescent Bay also offers easy access to both the central and western suburbs. That's why it's one of the most coveted destinations in the city. Moreover, business districts like Nariman Point, as well as BKC, are easily accessible. And with the monorail just within a short distance from home, you'll find that you can get to wherever you want quickly, easily and comfortably.

### Approximate distances:

- Eastern Freeway 4 Kms
- Monorail 1 Km
- Proposed Nhava Sheva Sea Link – 2 Kms
- Lower Parel 3 Kms
- Worli 4 Kms
- Prabhadevi 5 Kms
- Fort 13 Kms
- BKC 10 Kms
- Cuffe Parade 12 Kms