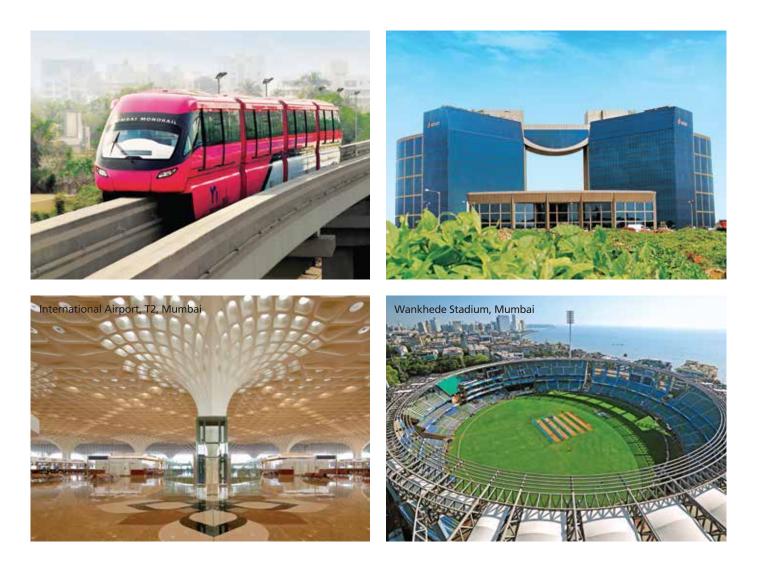

#### Seawoods Grand Central

Seawoods Grand Central, Navi Mumbai – India's largest Transit-Oriented Development and the only project in the country to offer a combination of an imbedded transit zone (train), commercial office space and retail mall under one roof at Seawood-Darave. Spread over 40 acres of land, this integrated development is planned with Grade A commercial spaces, a retail haven, entertainment zones, F&B options and signature hospitality services. It is expected to become a destination for corporates, small & medium enterprises and shoppers. Strategically located on the Delhi-Mumbai Industrial corridor and the Bangaluru-Mumbai Industrial corridor, Seawoods Grand Central is in proximity to India's largest port, JNPT, the proposed International Airport and the Trans-Harbour Link.

## LARSEN & TOUBRO

Larsen & Toubro is a large conglomerate, headquartered in India with operations all over the world. An indisputable name when it comes to engineering, construction, manufacturing, technology and financial services. Its constant endeavour to innovate propels L&T to deliver cutting-edge solutions across very complex problems. Today, L&T is associated with all major industries of national importance including highly advanced sectors like defense, nuclear energy and aerospace. Powered by its expertise in construction, electrical & automation, IT and technology services, the company is helping to create smarter cities for every Indian. Every business of L&T is characterized by professionalism and high standards of corporate governance. And with seven collective decades of enduring customer focus, endless quest for world-class quality and unmatched expertise, L&T maintains leadership across all its major businesses.