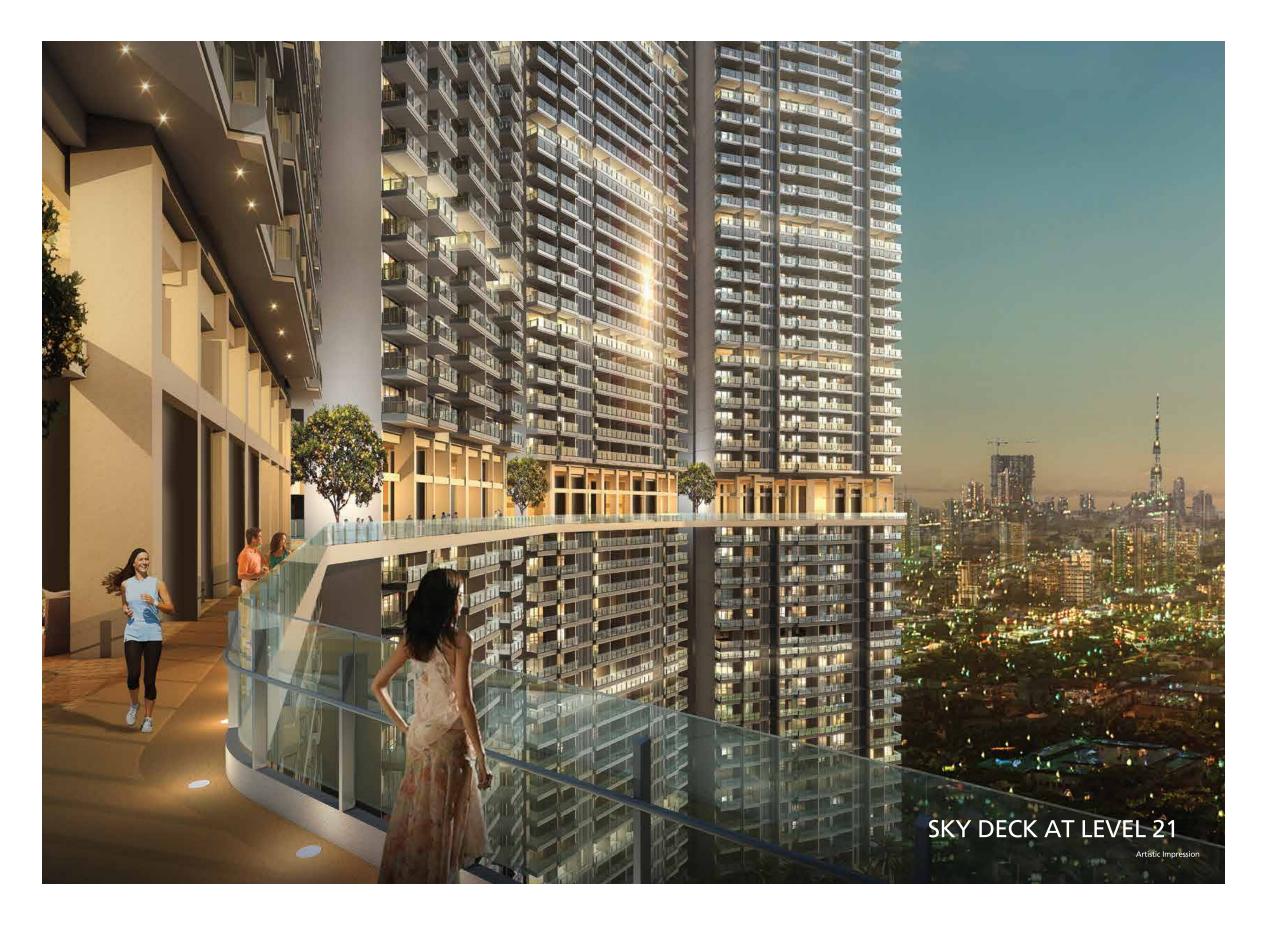

## MODERN DESIGN – THE SPLENDOUR OF THOUGHT.

Crescent Bay is designed to delight the eye. There is so much to admire in its scale, symmetry and sheer splendour. But there is more waiting for you inside. Designed by renowned international architects and landscape designers, every aspect of this residential complex is as charming as it is functional. Whether it's the imposing lobby, the multiple high-speed elevators, or the sky deck, it's the kind of design that spells distinction.

- 6 buildings on an elevated podium
- 2, 3 & 4 BHK
- Grand entrance lobby
- Marble flooring in the foyer
- Sky deck with associated amenities on level 21
- High-speed elevators in each building
- Separate shuttle elevator for parking
- State-of-the-art firefighting system
- Three levels of security with BMS & CCTV surveillance rooms
- Multi-level parking