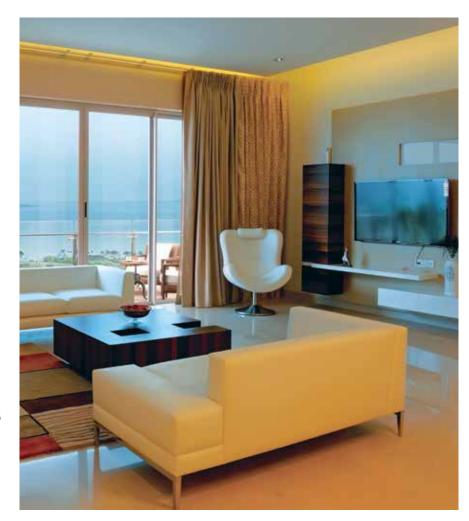

# BEAUTIFUL. THOUGHTFUL. IT S HOW LIFE WAS MEANT TO BE.

At Crescent Bay, a great deal of thought and planning has gone into the things that you ordinarily wouldn't even notice. Take the towers, for instance; the design of each residential building allows for uninterrupted views from the apartment, not to mention an unmatched sense of privacy. Much like the outdoor spaces, the apartments too are spacious, well-planned and are complete

with all modern fittings you could so require. Even the jogging track is elevated to offer a unique experience when you wish to rejuvenate. It's these thoughtful touches that come together to create the perfect setting for a life less ordinary.

- Split air-conditioners in living room and bedrooms
- Laminated wooden flooring in master bedroom
- Imported marble flooring in living area and passage
- Vitrified flooring in bedrooms & kitchen
- Anti-skid flooring in bedrooms
- Kitchen with granite platform, stainless steel sink and premium tiling
- Premium sanitaryware and CP fittings in bathrooms
- Separate utility area
- Video door phone
- Provision for FTTH fiber to the home connectivity
- Intercom facility
- Provision for optional service providers as for facilities