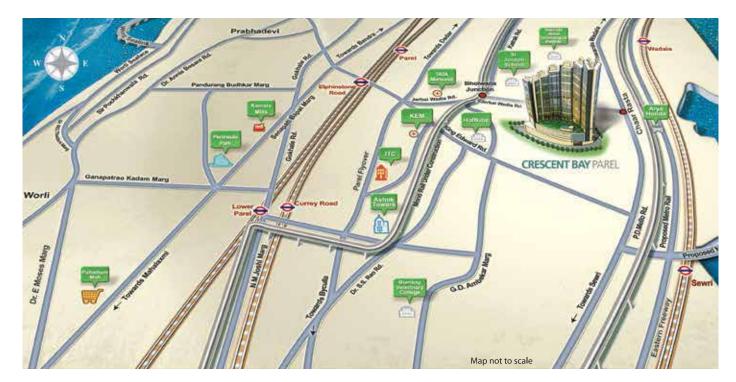

## IT'S THE PLACE TO BE. TODAY. AND TOMORROW.

Located in the central, yet largely residential district of Parel, Crescent Bay offers you a tranquil setting with the Arabian Sea as its backdrop. Besides its proximity to some of the largest retail and commercial hubs in the city, Crescent Bay also offers easy access to both the central and western suburbs. That's why it's one of the most coveted destinations in the city. Moreover, business districts like Nariman Point, as well as BKC, are easily accessible. And with the monorail just within a short distance from home, you'll find that you can get to wherever you want quickly, easily and comfortably.

### Approximate distances:

- Eastern Freeway 4 Kms
- Monorail 1 Km
- Proposed Nhava Sheva Sea Link – 2 Kms
- Lower Parel 3 Kms
- Worli 4 Kms
- Prabhadevi 5 Kms
- Fort 13 Kms
- BKC 10 Kms
- Cuffe Parade 12 Kms