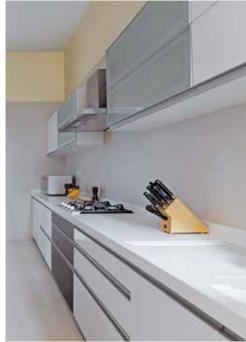

- Split air-conditioners in living room and bedrooms
- Laminated wooden flooring in master bedroom
- Imported marble flooring in living area and passage
- Vitrified flooring in bedrooms & kitchen
- Anti-skid flooring in bedrooms
- Kitchen with granite platform, stainless steel sink and premium tiling
- Premium sanitaryware and CP fittings in bathrooms
- Separate utility area
- Video door phone
- Provision for FTTH fiber to the home connectivity
- Intercom facility
- Provision for optional service providers as for facilities