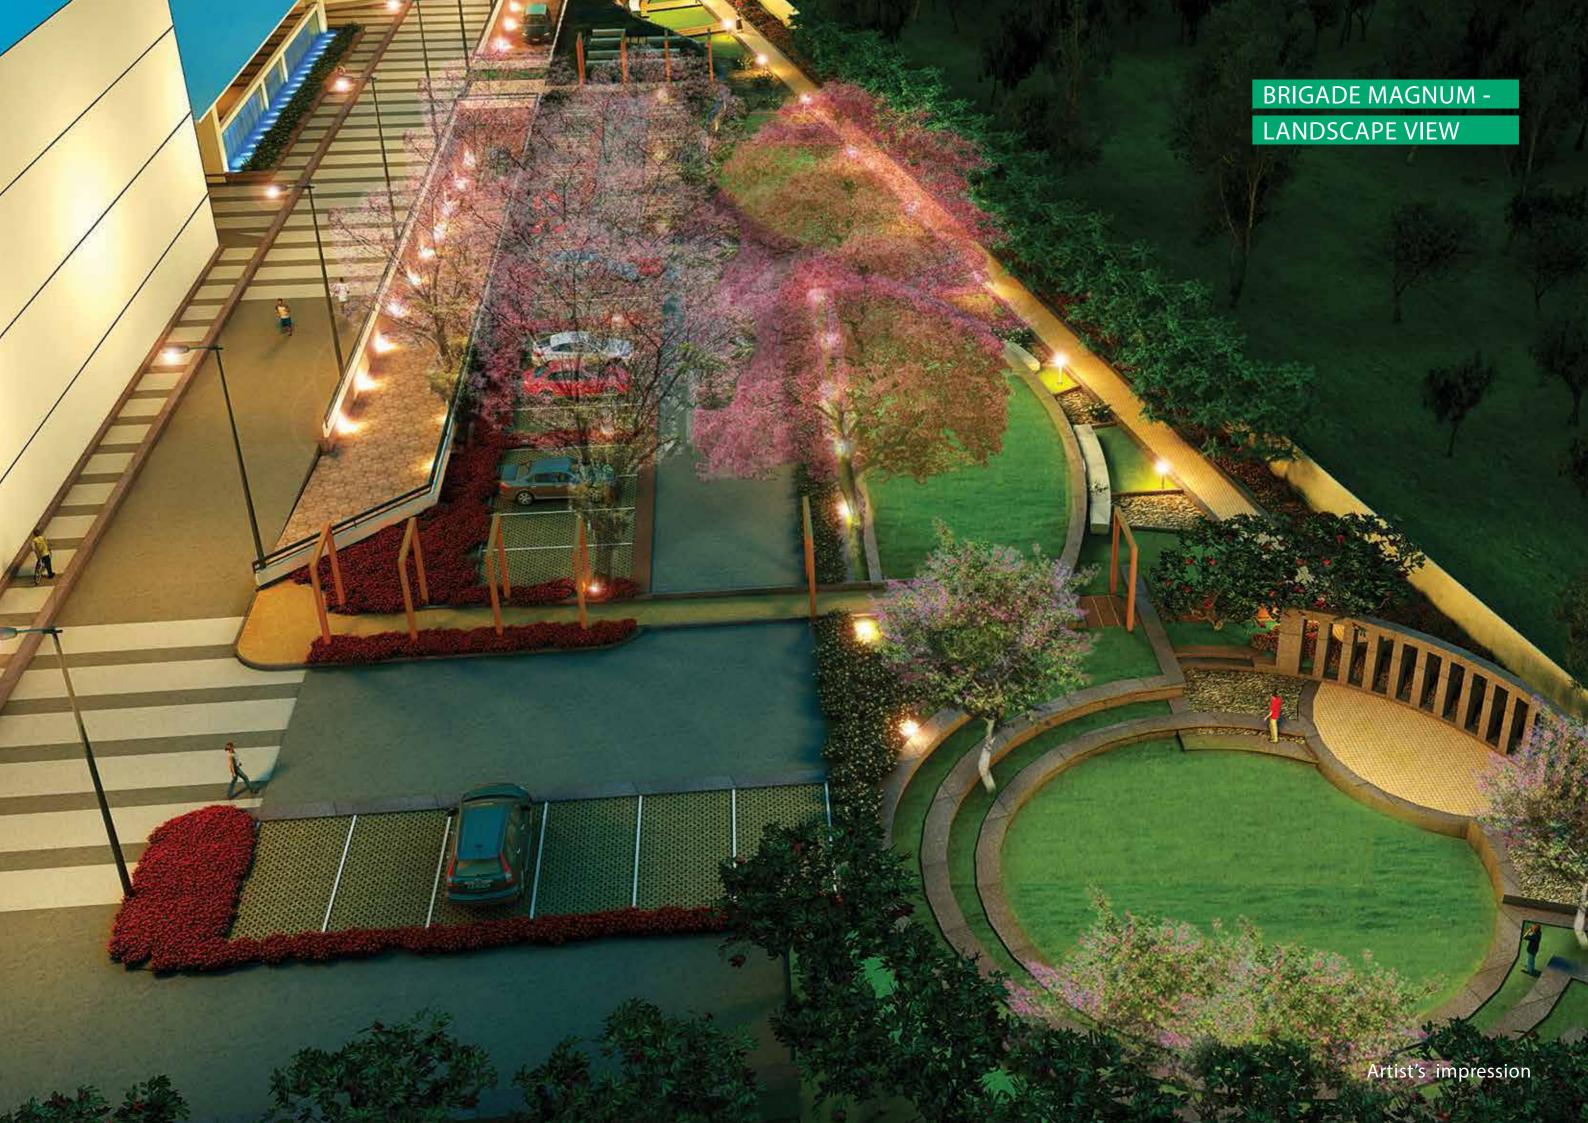

# FEEL AND FIT

The iconic Brigade Magnum offers
48,774 sqm. (5,25,000 sft.) of floor space, along with
dedicated parking areas, and is spread
across two wings that are linked by a double-height
atrium that defines the formal drop off for the two wings.
Architecturally, the design is characterized by a strong
sense of layering, establishing a modern,
contemporary design language.