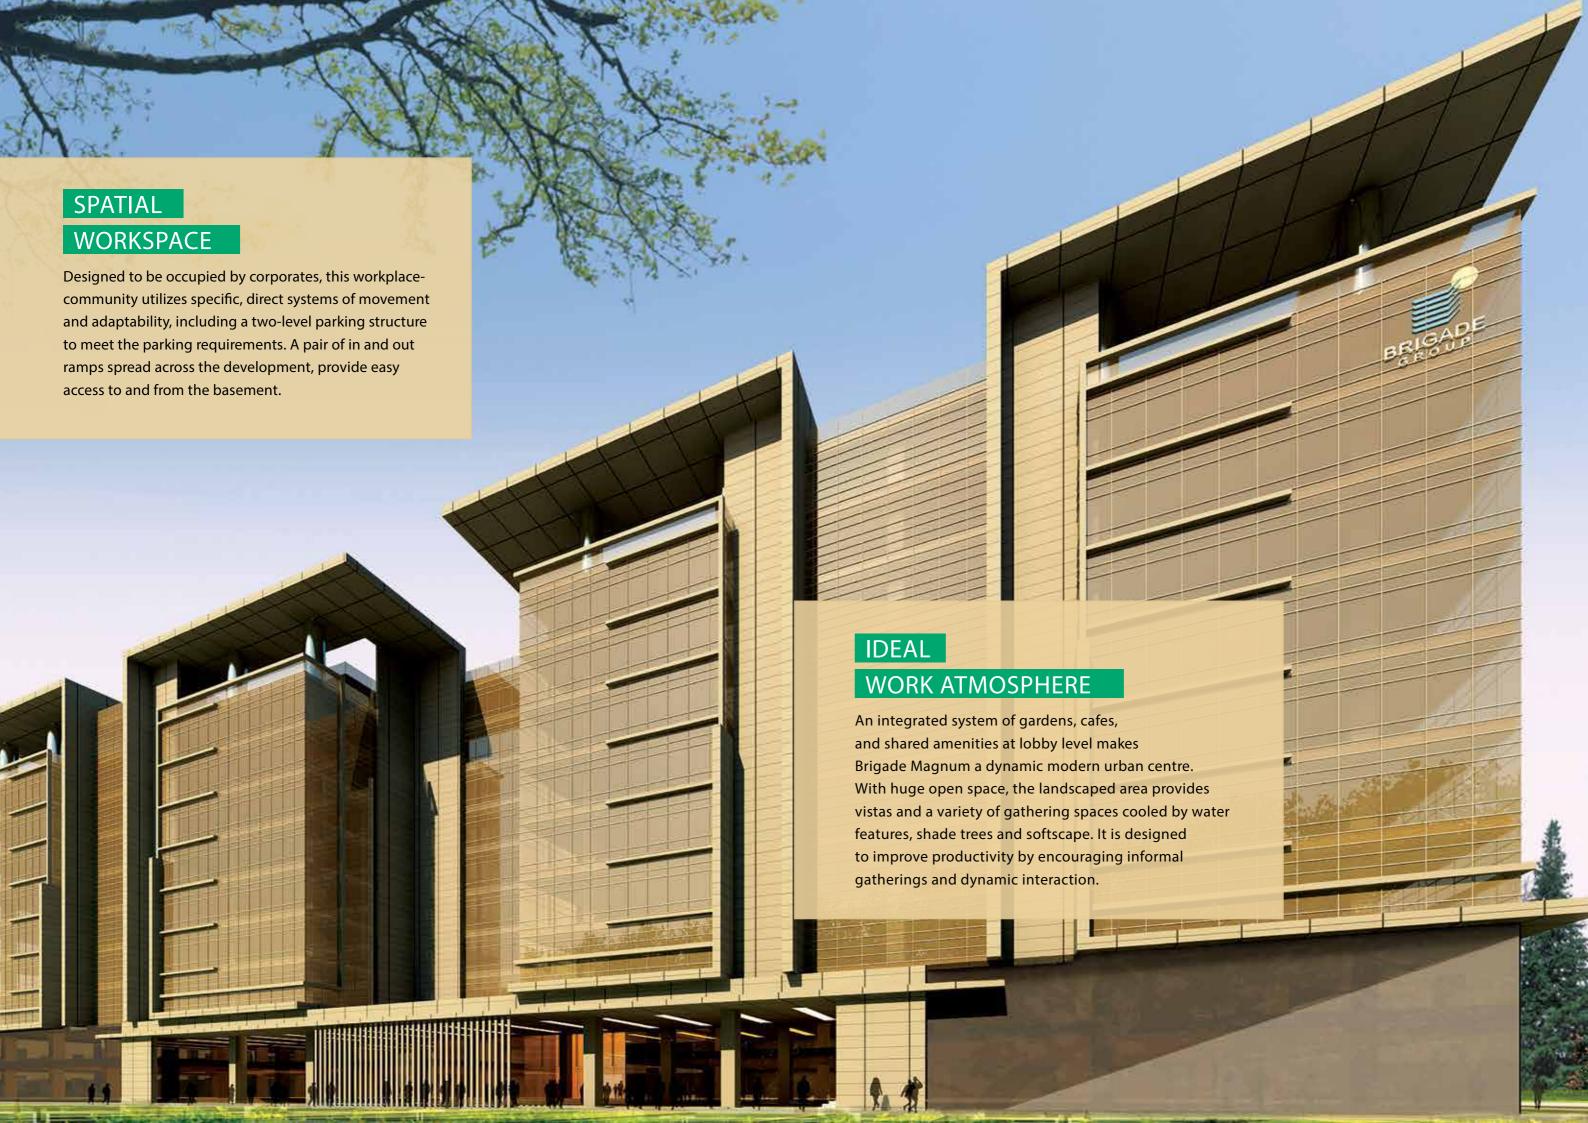

# FEEL AND FIT

The iconic Brigade Magnum offers
48,774 sqm. (5,25,000 sft.) of floor space, along with
dedicated parking areas, and is spread
across two wings that are linked by a double-height
atrium that defines the formal drop off for the two wings.
Architecturally, the design is characterized by a strong
sense of layering, establishing a modern,
contemporary design language.

#### PROJECT DETAILS

- 12 level RCC structure 2 basements + ground + 9 floors + terrace
- Designed by renowned Architect Zachariah Consultants
- Approx. 48,774 sqm. (5.25 lakh sft.) of grade A+ development Pre-certified LEED Gold for Core and Shell
- 2 wings having in-built flexibility of both small and large floor plates
- Ample parking
- Double height reception lobby

#### STRUCTURAL DESIGN & AMBIENCE

- Wide column design with services core on one side allows optimal utilisation of space
- Designed as 2 wings with floor interconnectivity from 2nd floor onwards
- Flat slab structure with column capital, slab to slab height 3.9 m
- High quality glass facade gives excellent permanent finish and keeps the building interior cool
- Floor load design 500kg/sqm. specific areas in the floor designed for higher floor loading of 1000 kg/sqm
- IPS flooring within office space