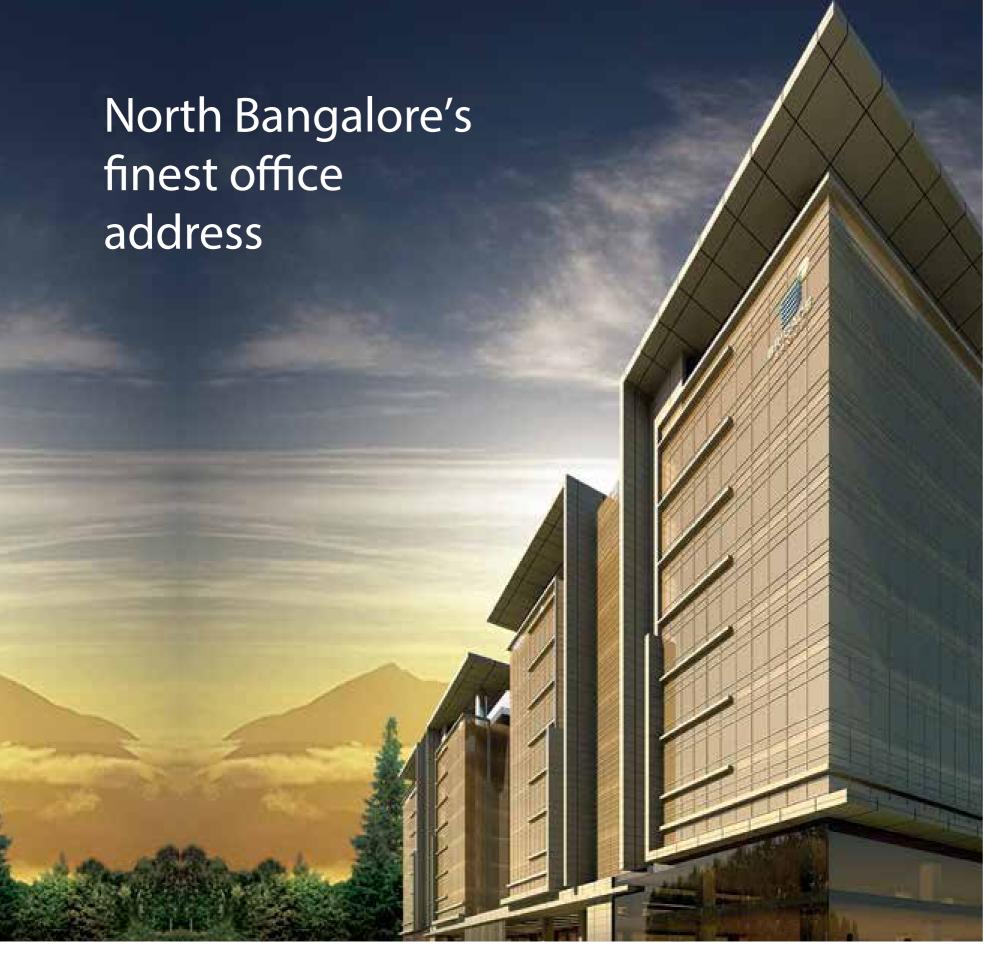

### **CRAFTED FOR A MAGNIFICENT**

# FEEL AND FIT

The iconic Brigade Magnum offers
48,774 sqm. (5,25,000 sft.) of floor space, along with
dedicated parking areas, and is spread
across two wings that are linked by a double-height
atrium that defines the formal drop off for the two wings.
Architecturally, the design is characterized by a strong
sense of layering, establishing a modern,
contemporary design language.