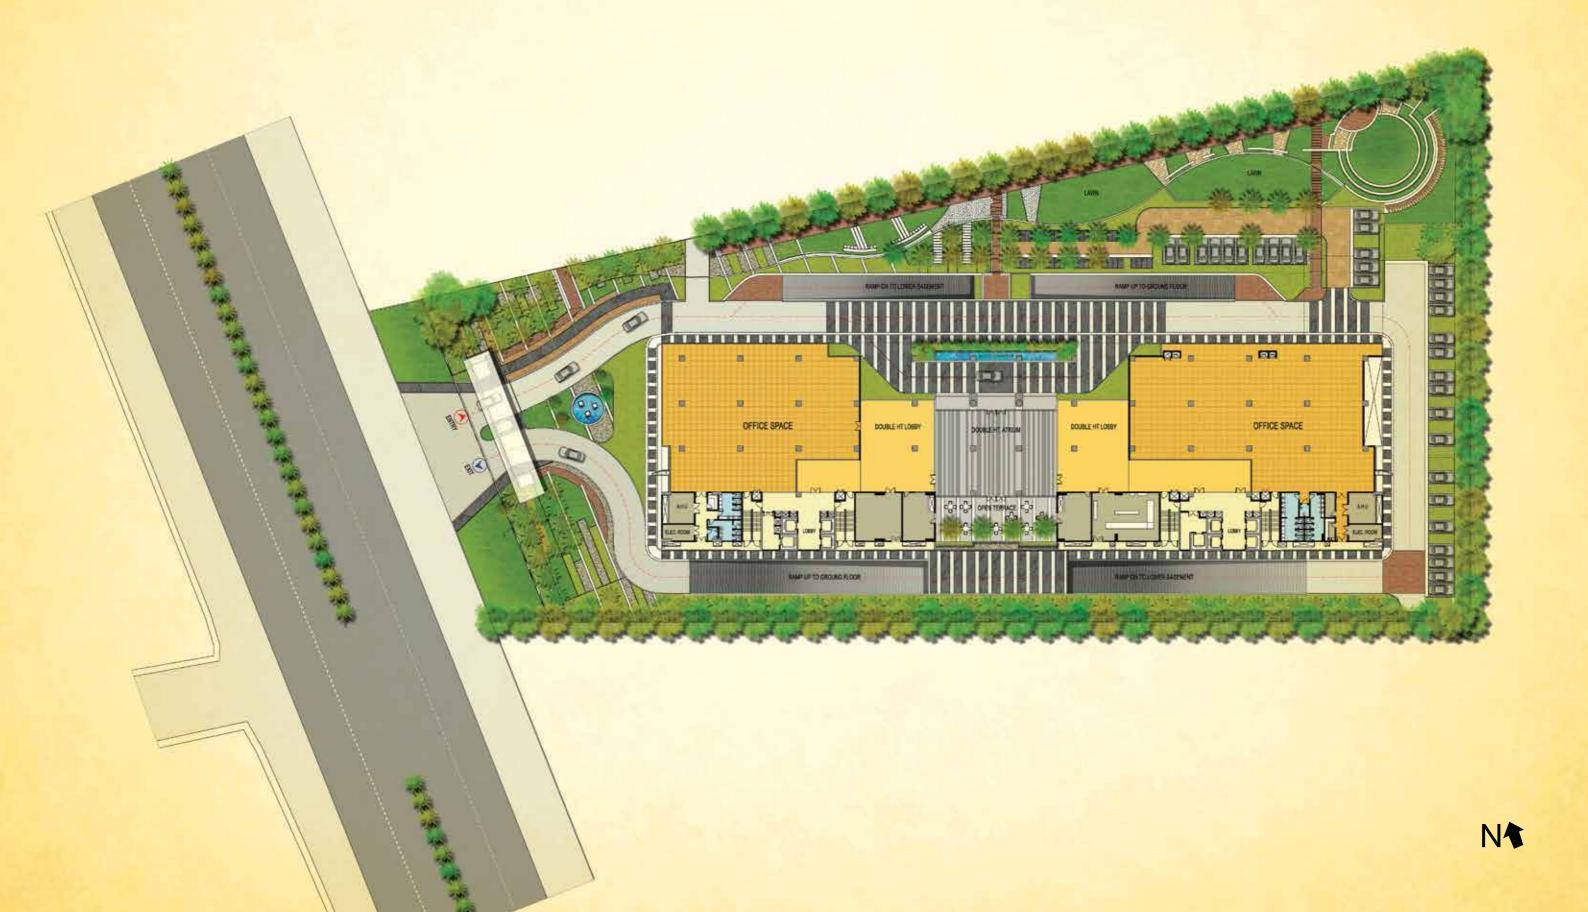

ENT**

# FEEL AND FIT

The iconic Brigade Magnum offers
48,774 sqm. (5,25,000 sft.) of floor space, along with
dedicated parking areas, and is spread
across two wings that are linked by a double-height
atrium that defines the formal drop off for the two wings.
Architecturally, the design is characterized by a strong
sense of layering, establishing a modern,
contemporary design language.

## SIZE CHART

- 2 wings of 2B+G+9 floor structure
- Grade A, Green building
- Floor plate approx: 2,323 2,787 sqm. (25,000 30,000 sft.)
- Total development: 48,774 sqm. (5,25,000 sft.)
- Designed for single/multi-occupants

## KEY FEATURES

- Wide column design
- 3.9 m floor-to-floor height
- 100% power backup with central air conditioning
- 9 elevators
- Ample parking



# SITE PLAN / GROUND FLOOR PLAN



# TYPICAL FLOOR PLAN







#### SPECIFICATIONS

#### PROJECT DETAILS

- 12 level RCC structure 2 basements + ground + 9 floors + terrace
- Designed by renowned Architect Zachariah Consultants
- Approx. 48,774 sqm. (5.25 lakh sft.) of grade A+ development Pre-certified LEED Gold for Core and Shell
- 2 wings having in-built flexibility of both small and large floor plates
- Ample parking
- Double height reception lobby

#### STRUCTURAL DESIGN & AMBIENCE

- Wide column design with services core on one side allows optimal utilisation of space
- Designed as 2 wings with floor interconnectivity from 2nd floor onwards
- Flat slab structure with column capital, slab to slab height 3.9 m
- High quality glass facade gives excellent permanent finish and keeps the building interior cool
- Floor loa