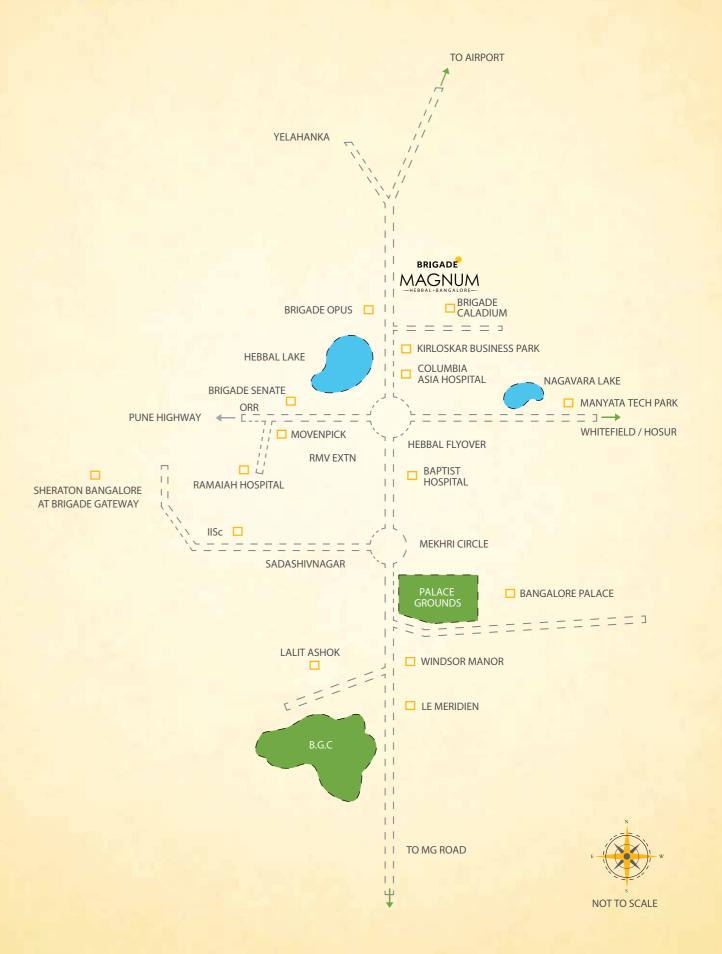

## MINUTE DETAILS

### **CRAFTED FOR A MAGNIFICENT**

# FEEL AND FIT

The iconic Brigade Magnum offers
48,774 sqm. (5,25,000 sft.) of floor space, along with
dedicated parking areas, and is spread
across two wings that are linked by a double-height
atrium that defines the formal drop off for the two wings.
Architecturally, the design is characterized by a strong
sense of layering, establishing a modern,
contemporary design language.

## SIZE CHART

- 2 wings of 2B+G+9 floor structure
- Grade A, Green building
- Floor plate approx: 2,323 2,787 sqm. (25,000 30,000 sft.)
- Total development: 48,774 sqm. (5,25,000 sft.)
- Designed for single/multi-occupants

## KEY FEATURES

- Wide column design
- 3.9 m floor-to-floor height
- 100% power backup with central air conditioning
- 9 elevators
- A