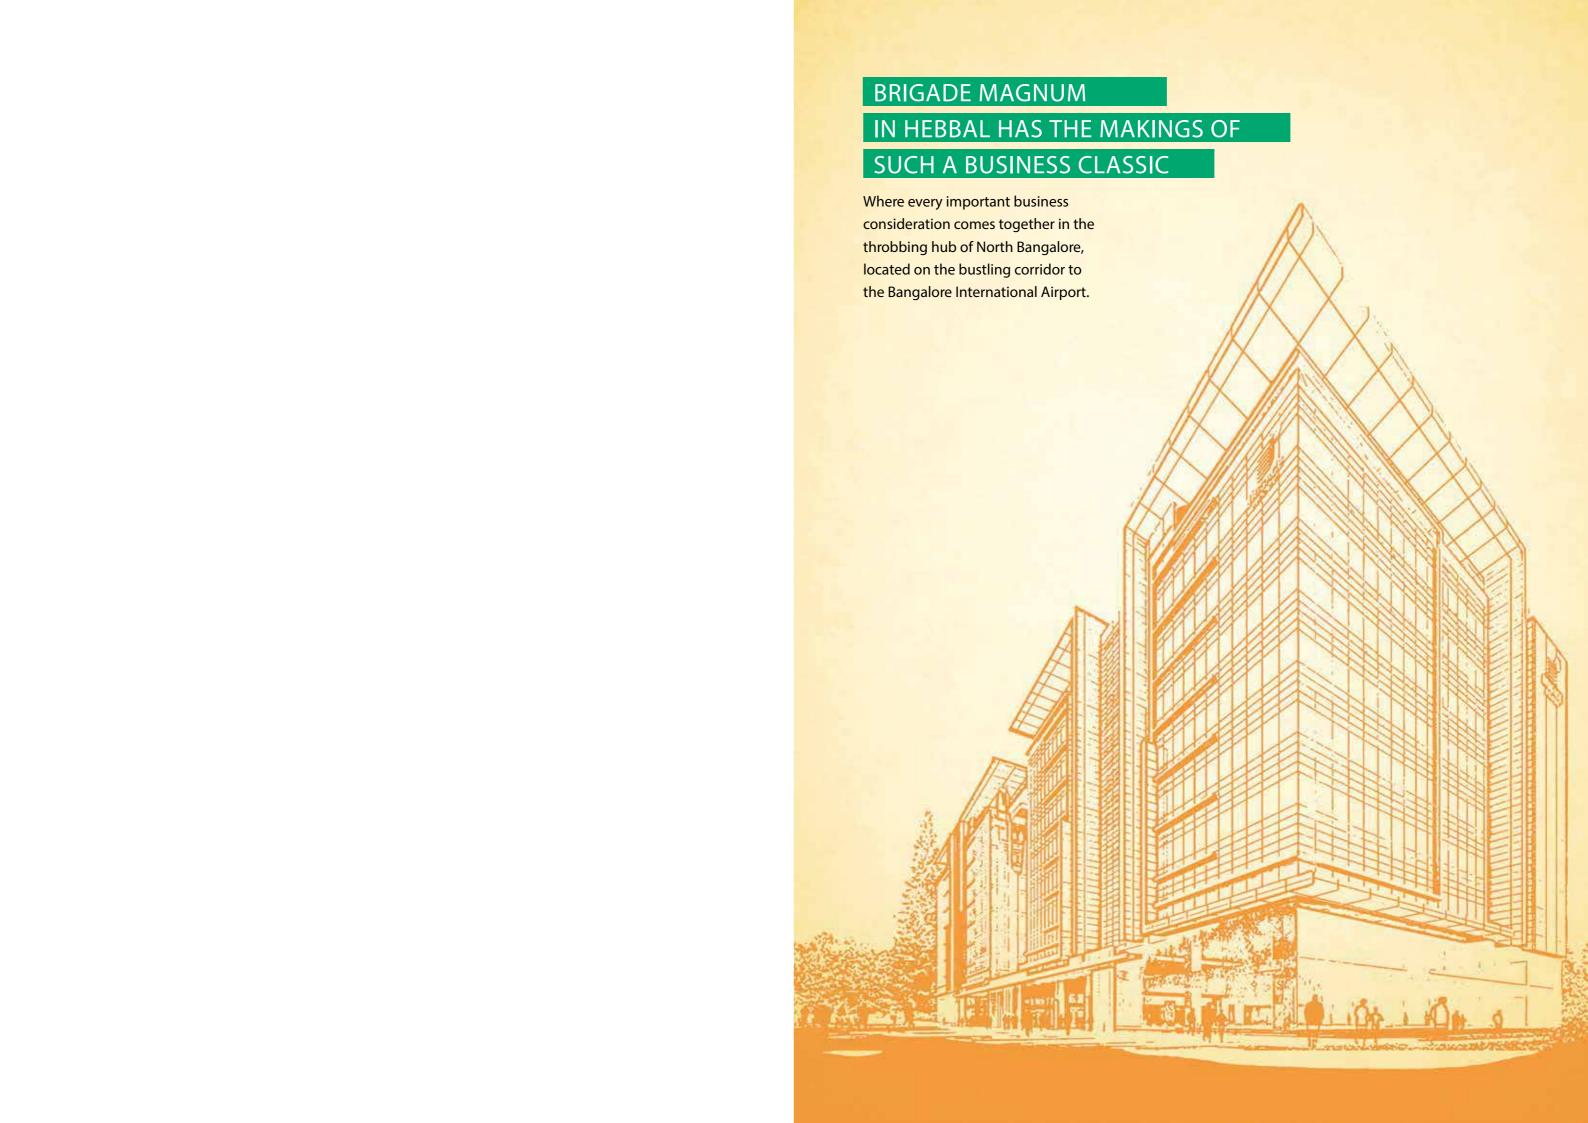

## MINUTE DETAILS

### **CRAFTED FOR A MAGNIFICENT**

# FEEL AND FIT

The iconic Brigade Magnum offers
48,774 sqm. (5,25,000 sft.) of floor space, along with
dedicated parking areas, and is spread
across two wings that are linked by a double-height
atrium that defines the formal drop off for the two wings.
Architecturally, the design is characterized by a strong
sense of layering, establishing a modern,
contemporary design language.