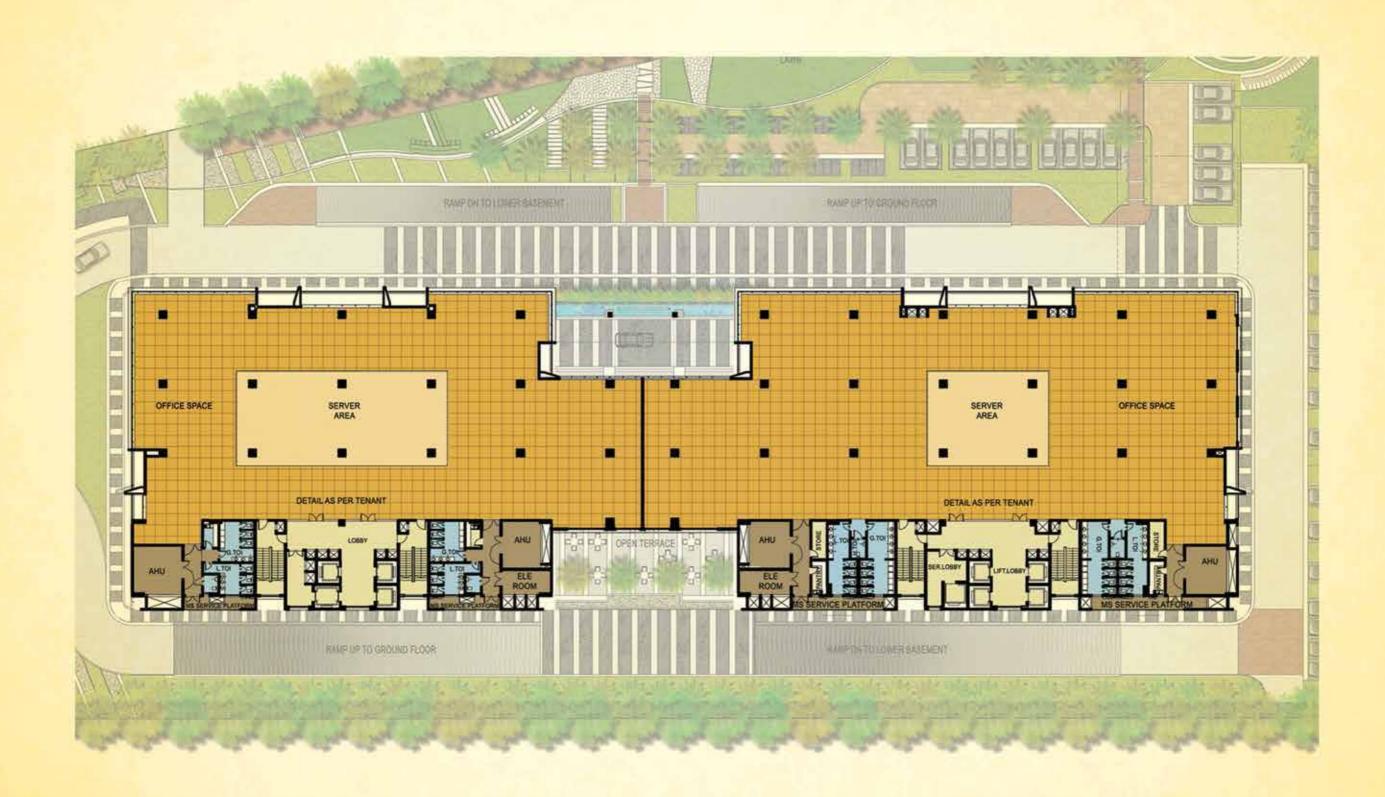

he iconic Brigade Magnum offers
48,774 sqm. (5,25,000 sft.) of floor space, along with
dedicated parking areas, and is spread
across two wings that are linked by a double-height
atrium that defines the formal drop off for the two wings.
Architecturally, the design is characterized by a strong
sense of layering, establishing a modern,
contemporary design language.

## SIZE CHART

- 2 wings of 2B+G+9 floor structure
- Grade A, Green building
- Floor plate approx: 2,323 2,787 sqm. (25,000 30,000 sft.)
- Total development: 48,774 sqm. (5,25,000 sft.)
- Designed for single/multi-occupants

## KEY FEATURES

- Wide column design
- 3.9 m floor-to-floor height
- 100% power backup with central air conditioning
- 9 elevators
- Ample parking



# SITE PLAN / GROUND FLOOR PLAN



# TYPICAL FLOOR PLAN







#### SPECIFICATIONS

#### PROJECT DETAILS

- 12 level RCC structure 2 basements + ground + 9 floors + terrace
- Designed by renowned Architect Zachariah Consultants
- Approx. 48,774 sqm. (5.25 lakh sft.) of grade A+ development Pre-certified LEED Gold for Core and Shell
- 2 wings having in-built flexibility of both small and large floor plates
- Ample parking
- Double height reception lobby

#### STRUCTURAL DESIGN & AMBIENCE

- Wide column design with services core on one side allows optimal utilisation of space
- Designed as 2 wings with floor interconnectivity from 2nd floor onwards
- Flat slab structure with column capital, slab to slab height 3.9 m
- High quality glass facade gives excellent permanent finish and keeps the building interior cool
- Floor load design 500kg/sqm. spec