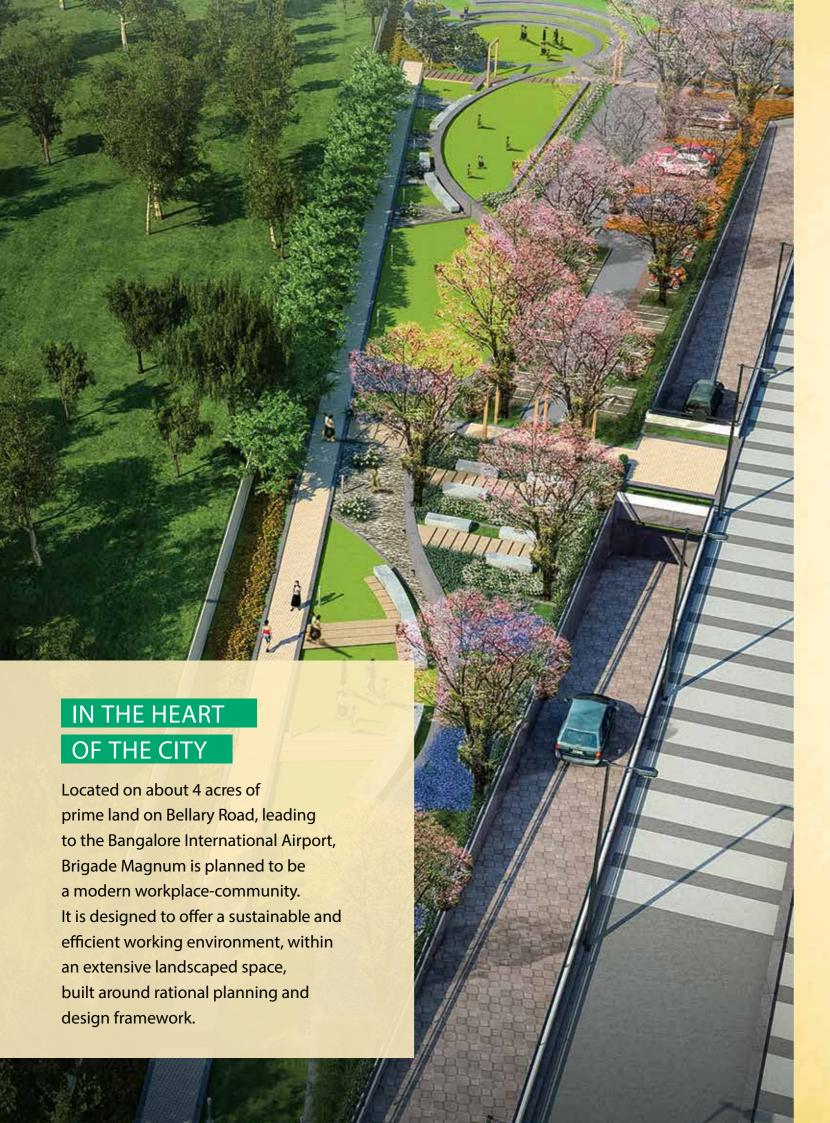

## MINUTE DETAILS

### **CRAFTED FOR A MAGNIFICENT**

# FEEL AND FIT

The iconic Brigade Magnum offers
48,774 sqm. (5,25,000 sft.) of floor space, along with
dedicated parking areas, and is spread
across two wings that are linked by a double-height
atrium that defines the formal drop off for the two wings.
Architecturally, the design is characterized by a strong
sense of layering, establishing a modern,
contemporary design language.

## SIZE CHART

- 2 wings of 2B+G+9 floor structure
- Grade A, Green building
- Floor plate approx: 2,323 2,787 sqm. (25,000 30,000 sft.)
- Total development: 48,774 sqm. (5,25,000 sft.)
- Designed for single/multi-occupants

## KEY FEATURES

- Wide column design
- 3.9 m floor-to-floor height
- 100% power backup with central air conditioning
- 9 elevators
-