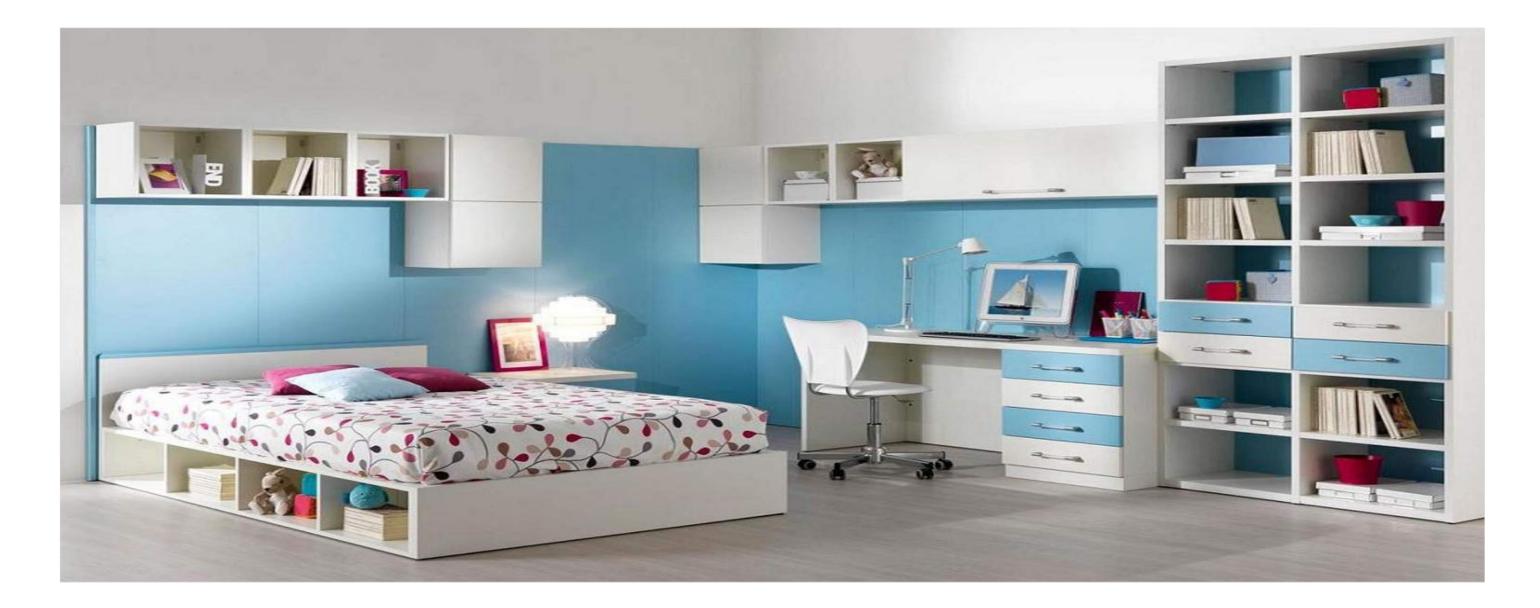

### Attraction

- Biometric Lock
- Modular Kitchen

- code.

- Well Ventilated Apartments
- Decorative Entrance Lobby
- Vitrified Flooring in Flat
- Premium Quality Bathroom Fittings
- Anodized Aluminum Frame Glass Window
- Premium Quality Switches
- Generators Back-up for Common Areas
- Fire Fighting system as per National Building