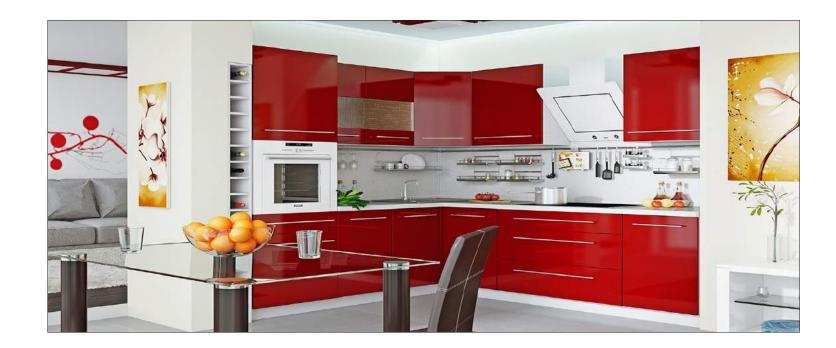

### Attraction

- Biometric Lock
- Modular Kitchen

- code.

- Well Ventilated Apartments
- Decorative Entrance Lobby
- Vitrified Flooring in Flat
- Premium Quality Bathroom Fittings
- Anodized Aluminum Frame Glass Window
- Premium Quality Switches
- Generators Back-up for Common Areas
- Fire Fighting system as per National Building