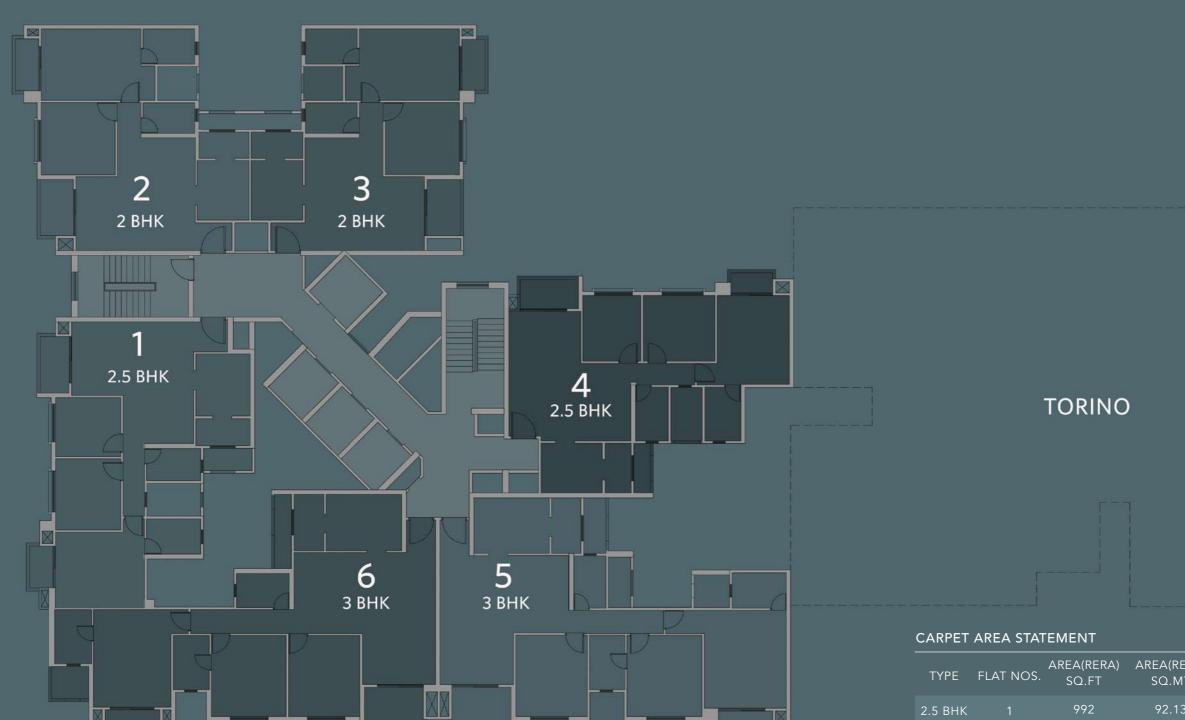

# Torino

Torino - a perfect address for a well-balanced life!

Smartly designed 1 BHK apartments of Torino play the perfect host to give you an enticing living experience. Fashionably styled and finished with an eye for detail, homes at Torino inspire celebrations.

# Torino

Key Plan : Typical Floor Plan

#### CARPET AREA STATEMENT

| TYPE  | UNIT   | AREA(RERA)<br>SQ.FT | AREA(RERA)<br>SQ.MT | DECK AREA<br>SQ.FT | DECK AREA<br>SQ.MT |
|-------|--------|---------------------|---------------------|--------------------|--------------------|
| 1 BHK | 1 to 8 | 395                 | 36.70               | 24                 | 2.23               |

# Torino

Typical Floor Plan