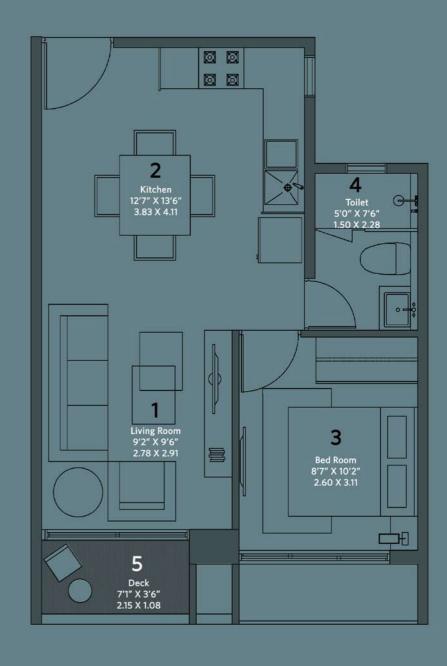

#### CARPET AREA STATEMENT

| TYPE  | UNIT   | AREA(RERA)<br>SQ.FT | AREA(RERA)<br>SQ.MT | DECK AREA<br>SQ.FT | DECK AREA<br>SQ.MT |
|-------|--------|---------------------|---------------------|--------------------|--------------------|
| 1 BHK | 1 to 8 | 395                 | 36.70               | 24                 | 2.23               |

# Torino

Typical Floor Plan