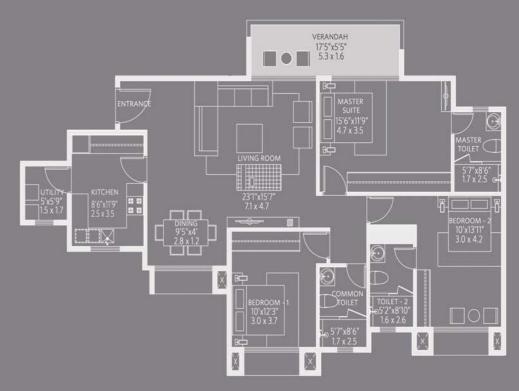

# Hill Crest

Hill Crest has the advantage of being in the proximity to parks and sports facilities. Its accessibility ensures that it is a highly sought-after tower.

Key Plan : Typical Floor Plan

| WING - A |       |           |                     |                     |                    |                    |  |
|----------|-------|-----------|---------------------|---------------------|--------------------|--------------------|--|
|          | TYPE  | FLAT NOS. | AREA(RERA)<br>SQ.FT | AREA(RERA)<br>SQ.MT | DECK AREA<br>SQ.FT | DECK AREA<br>SQ.MT |  |
|          | 3 BHK | 1 & 2     | 1435                | 133.31              | 217                | 20.15              |  |
|          | 3 ВНК | 3 & 4     | 1448                | 134.52              | 217                | 20.15              |  |

| WING - | В         |                     |                     |                    |                    |
|--------|-----------|---------------------|---------------------|--------------------|--------------------|
| TYPE   | FLAT NOS. | AREA(RERA)<br>SQ.FT | AREA(RERA)<br>SQ.MT | DECK AREA<br>SQ.FT | DECK AREA<br>SQ.MT |
| 3 BHK  | 1 & 2     | 1276                | 118.54              | 142                | 13.19              |
| 3 BHK  | 3 & 4     | 1289                | 119.75              | 142                | 13.19              |

| W | ING - | С         |                     |                     |                    |                    |
|---|-------|-----------|---------------------|---------------------|--------------------|--------------------|
| Т | YPE   | FLAT NOS. | AREA(RERA)<br>SQ.FT | AREA(RERA)<br>SQ.MT | DECK AREA<br>SQ.FT | DECK AREA<br>SQ.MT |
| 3 | внк   | 1 & 2     | 1435                | 133.31              | 217                | 20.15              |
| 3 | внк   | 3 & 4     | 1448                | 134.52              | 217                | 20.15              |