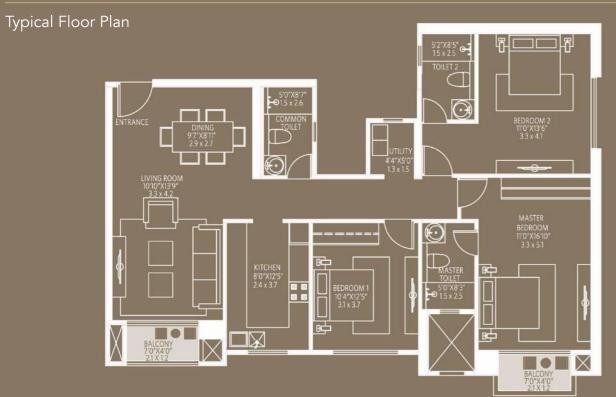

# Hill Crest

Hill Crest has the advantage of being in the proximity to parks and sports facilities. Its accessibility ensures that it is a highly sought-after tower.

Key Plan : Typical Floor Plan

| WING - A |       |           |                     |                     |                    |                    |  |
|----------|-------|-----------|---------------------|---------------------|--------------------|--------------------|--|
|          | TYPE  | FLAT NOS. | AREA(RERA)<br>SQ.FT | AREA(RERA)<br>SQ.MT | DECK AREA<br>SQ.FT | DECK AREA<br>SQ.MT |  |
|          | 3 BHK | 1 & 2     | 1435                | 133.31              | 217                | 20.15              |  |
|          | 3 ВНК | 3 & 4     | 1448                | 134.52              | 217                | 20.15              |  |

# Hill Crest

#### Typical Floor Plan