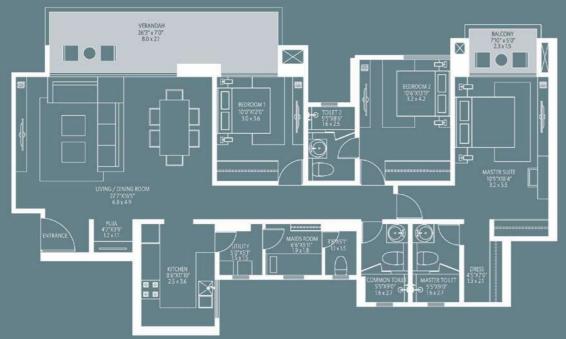

# Lake Verandahs

Lake Verandahs is an architectural masterpiece in Bannerghatta. Its magnificent positioning, scale and detailing ensures that it is a landmark tower.

# Lake Verandahs

Key Plan : Typical Floor Plan

#### WING - A & B

| TYPE  | FLAT NOS. | AREA(RERA)<br>SQ.FT | AREA(RERA)<br>SQ.MT | DECK AREA<br>SQ.FT | DECK AREA<br>SQ.MT |
|-------|-----------|---------------------|---------------------|--------------------|--------------------|
| 3 BHK | 1 & 2     | 1395                | 129.95              | 183                | 17.00              |
| 3 BHK | 3         | 1205                | 111.94              | 96                 | 8.91               |
| 3 BHK | 4         | 1313                | 121.98              | 123                | 11.42              |