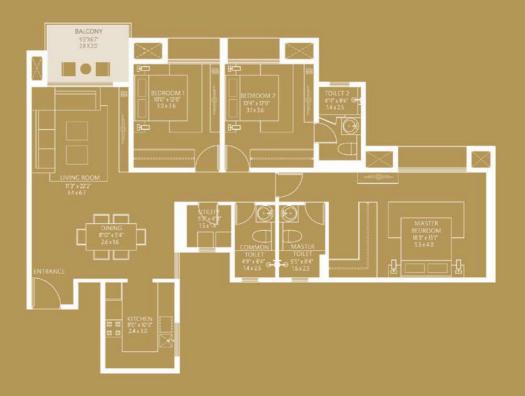

# Lake Verandahs

Lake Verandahs is an architectural masterpiece in Bannerghatta. Its magnificent positioning, scale and detailing ensures that it is a landmark tower.

# Lake Verandahs

Key Plan : Typical Floor Plan