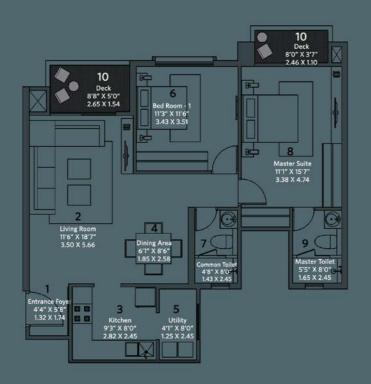

Evita, the fifth tower in the integrated community of House of Hiranandani is truly a class apart. The lavishly designed 2, 2.5 & 3 BHK residences come with premium specifications and offer breathtaking views of the city and internal courtyard.

The prime location of Evita ensures seamless connectivity to the major business districts of the city and the scenic Hulimavu Lake.

Key Plan : Typical Floor Plan

**EVITA (S + 18)** 

| TYPE    | FLAT NOS. | AREA(RERA)<br>SQ.FT | AREA(RERA)<br>SQ.MT | DECK AREA<br>SQ.FT | DECK AREA<br>SQ.MT |
|---------|-----------|---------------------|---------------------|--------------------|--------------------|
| 2.5 BHK |           | 992                 | 92.13               | 62                 | 5.76               |
| 2 BHK   | 2         | 871                 | 80.95               | 73                 | 6.78               |
| 2 BHK   | 3         | 872                 | 81.03               | 73                 | 6.78               |
| 2.5 BHK | 4         | 963                 | 89.47               | 64                 | 5.93               |
| 3 BHK   | 5         | 1245                | 115.62              | 90                 | 8.33               |
| 3 BHK   | 6         | 1265                | 117.52              | 91                 | 8.44               |