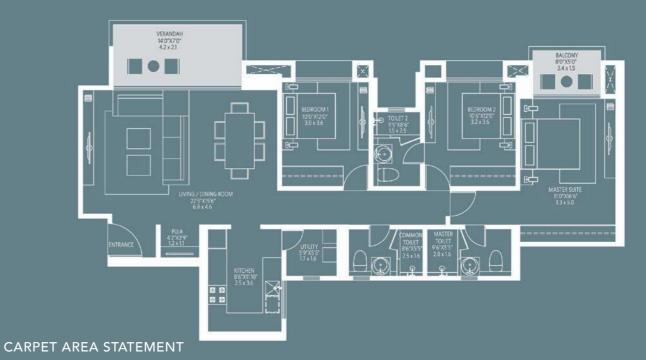

# Hill Crest

Hill Crest has the advantage of being in the proximity to parks and sports facilities. Its accessibility ensures that it is a highly sought-after tower.

Key Plan : Typical Floor Plan

| WING - A |       |           |                     |                     |                    |                    |  |
|----------|-------|-----------|---------------------|---------------------|--------------------|--------------------|--|
|          | TYPE  | FLAT NOS. | AREA(RERA)<br>SQ.FT | AREA(RERA)<br>SQ.MT | DECK AREA<br>SQ.FT | DECK AREA<br>SQ.MT |  |
|          | 3 BHK | 1 & 2     | 1435                | 133.31              | 217                | 20.15              |  |
|          | 3 ВНК | 3 & 4     | 1448                | 134.52              | 217                | 20.15              |  |

| WING - | В         |                     |                     |                    |                    |
|--------|-----------|---------------------|---------------------|--------------------|--------------------|
| TYPE   | FLAT NOS. | AREA(RERA)<br>SQ.FT | AREA(RERA)<br>SQ.MT | DECK AREA<br>SQ.FT | DECK AREA<br>SQ.MT |
| 3 BHK  | 1 & 2     | 1276                | 118.54              | 142                | 13.19              |
| 3 BHK  | 3 & 4     | 1289                | 119.75              | 142                | 13.19              |

| W | ING - | С         |                     |                     |                    |                    |
|---|-------|-----------|---------------------|---------------------|--------------------|--------------------|
| Т | YPE   | FLAT NOS. | AREA(RERA)<br>SQ.FT | AREA(RERA)<br>SQ.MT | DECK AREA<br>SQ.FT | DECK AREA<br>SQ.MT |
| 3 | внк   | 1 & 2     | 1435                | 133.31              | 217                | 20.15              |
| 3 | внк   | 3 & 4     | 1448                | 134.52              | 217                | 20.15              |