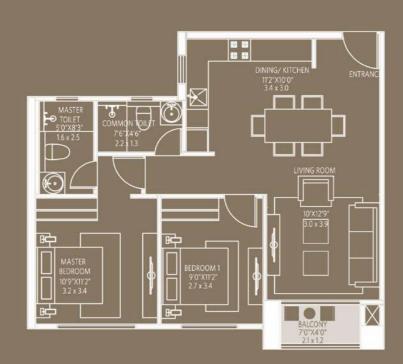

Queensgate is a well-planned modern offering by the House of Hiranandani, with a wide range of 1, 2 & 3 BHK apartment options. It is in the center of the well-planned community.

With easy accessibility and scenic views, Queensgate is a perfect offering for nuclear and large families alike.

Key Plan : Typical Floor Plan

**WING - C** 

WING - B

WING - A

S + 27

| CADDET | A D E A               | CTATE | 4517      |
|--------|-----------------------|-------|-----------|
| CARPET | $\Lambda D = \Lambda$ |       | M = N + 1 |
|        |                       |       |           |

| TYPE  | FLAT NOS. | AREA(RERA)<br>SQ.FT | AREA(RERA)<br>SQ.MT | DECK AREA<br>SQ.FT | DECK AREA<br>SQ.MT |
|-------|-----------|---------------------|---------------------|--------------------|--------------------|
| 3 ВНК | 1 & 4     | 1169                | 109                 | 48                 | 4.46               |
| 2 BHK | 2         | 848                 | 79                  | 24                 | 2.23               |
| 3 BHK | 3         | 1038                | 96                  | 24                 | 2.23               |

#### CARPET AREA STATEMENT

| TYPE  | FLAT NOS.   | AREA(RERA)<br>SQ.FT | AREA(RERA)<br>SQ.MT | DECK AREA<br>SQ.FT | DECK AREA<br>SQ.MT |
|-------|-------------|---------------------|---------------------|--------------------|--------------------|
| 1 BHK | 1, 2, 5 & 6 | 402                 | 37                  | 24                 | 2.23               |
| 2 BHK | 3 & 4       | 678                 | 63                  | 24                 | 2.23               |
| 2 BHK | 7 & 8       | 813                 | 76                  | 24                 | 2.23               |

| TYPE  | FLAT NOS. | AREA(RERA)<br>SQ.FT | AREA(RERA)<br>SQ.MT | DECK AREA<br>SQ.FT | DECK AREA<br>SQ.MT |
|-------|-----------|---------------------|---------------------|--------------------|--------------------|
| 3 BHK | 1 & 4     | 1169                | 109                 | 48                 | 4.46               |
| 2 BHK | 2         | 848                 | 79                  | 24                 | 2.23               |
| 3 BHK | 3         | 1038                | 96                  | 24                 | 2.23               |

#### CARPET AREA STATEMENT

| TYPE  | WING  | FLAT NOS. | AREA(RERA)<br>SQ.FT | AREA(RERA)<br>SQ.MT | DECK AREA<br>SQ.FT | DECK AREA<br>SQ.MT |
|-------|-------|-----------|---------------------|---------------------|--------------------|--------------------|
| 3 ВНК | A & C | 1         | 1169                | 109                 | 48                 | 4.46               |

#### CARPET AREA STATEMENT

| TYPE  | WING  | FLAT NOS. | AREA(RERA)<br>SQ.FT | AREA(RERA)<br>SQ.MT | DECK AREA<br>SQ.FT | DECK AREA<br>SQ.MT |
|-------|-------|-----------|---------------------|---------------------|--------------------|--------------------|
| 2 BHK | A & C | 2         | 848                 | 79                  | 24                 | 2.23               |

| TYPE  | WING | FLAT NOS.   | AREA(RERA)<br>SQ.FT | AREA(RERA)<br>SQ.MT | DECK AREA<br>SQ.FT | DECK AREA<br>SQ.MT |
|-------|------|-------------|---------------------|---------------------|--------------------|--------------------|
| 1 BHK | В    | 1, 2, 5 & 6 | 402                 | 37                  | 24                 | 2.23               |

#### Typical Floor Plan

#### CARPET AREA STATEMENT

| TYPE  | WING  | FLAT NOS. | AREA(RERA)<br>SQ.FT | AREA(RERA)<br>SQ.MT | DECK AREA<br>SQ.FT | DECK AREA<br>SQ.MT |
|-------|-------|-----------|---------------------|---------------------|--------------------|--------------------|
| 3 BHK | A & C | 3         | 1038                | 96                  | 24                 | 2.23               |

#### CARPET AREA STATEMENT

| TYPE  | WING | FLAT NOS. | AREA(RERA)<br>SQ.FT | AREA(RERA)<br>SQ.MT | DECK AREA<br>SQ.FT | DECK AREA<br>SQ.MT |
|-------|------|-----------|---------------------|---------------------|--------------------|--------------------|
| 2 BHK | В    | 3 & 4     | 678                 | 63                  | 24                 | 2.23               |

#### CARPET AREA STATEMENT

| TYPE  | WING | FLAT NOS. | AREA(RERA)<br>SQ.FT | AREA(RERA)<br>SQ.MT | DECK AREA<br>SQ.FT | DECK AREA<br>SQ.MT |
|-------|------|-----------|---------------------|---------------------|--------------------|--------------------|
| 2 BHK | В    | 7 & 8     | 813                 | 76                  | 24                 | 2.23               |

| TYPE  | WING  | FLAT NOS. | AREA(RERA)<br>SQ.FT | AREA(RERA)<br>SQ.MT | DECK AREA<br>SQ.FT | DECK AREA<br>SQ.MT |
|-------|-------|-----------|---------------------|---------------------|--------------------|--------------------|
| 3 ВНК | A & C | 4         | 1169                | 109                 | 48                 | 4.46               |