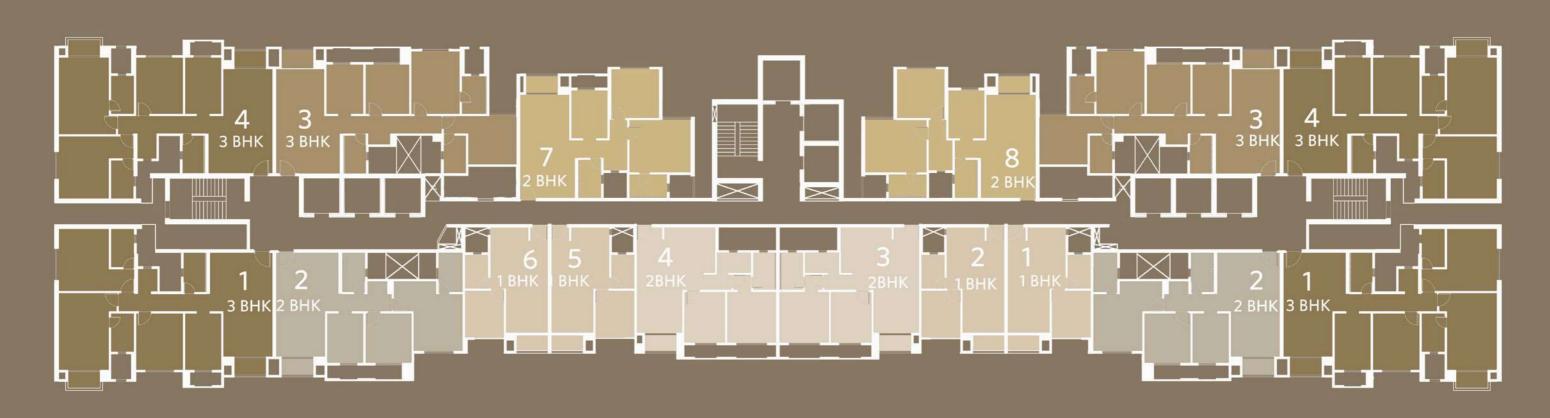

Queensgate is a well-planned modern offering by the House of Hiranandani, with a wide range of 1, 2 & 3 BHK apartment options. It is in the center of the well-planned community.

With easy accessibility and scenic views, Queensgate is a perfect offering for nuclear and large families alike.

Key Plan : Typical Floor Plan

**WING - C** 

WING - B

WING - A

S + 27

| CADDET | A D E A               | CTATE | 4517      |
|--------|-----------------------|-------|-----------|
| CARPET | $\Lambda D = \Lambda$ |       | M = N + 1 |
|        |                       |       |           |