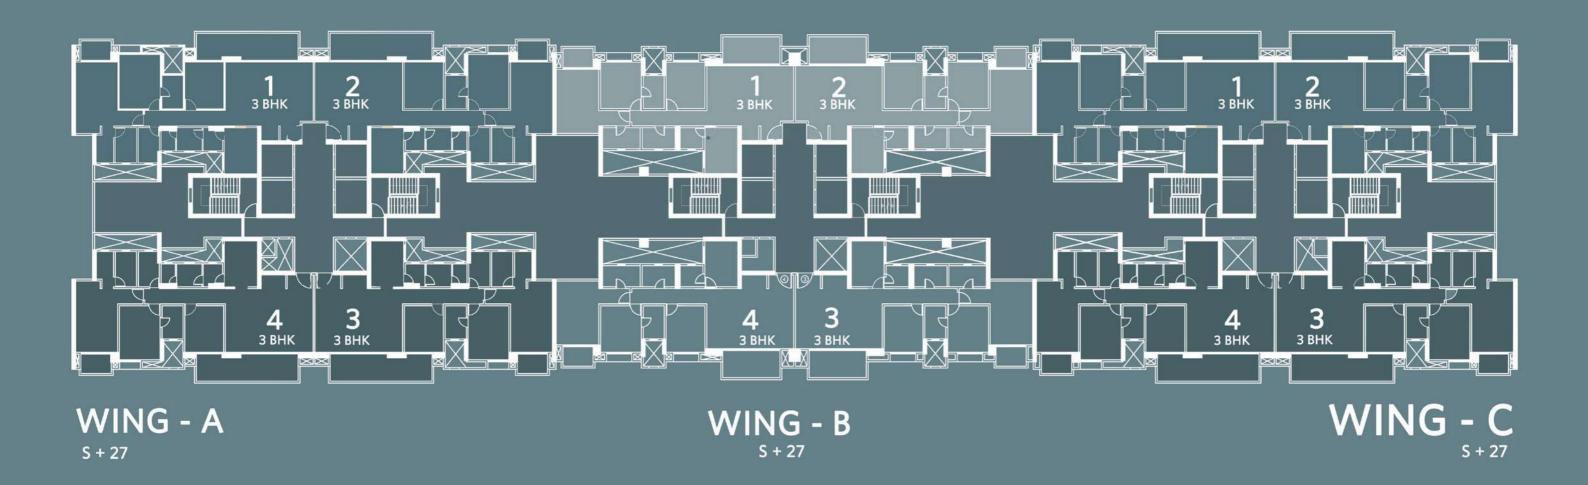

Queensgate is a well-planned modern offering by the House of Hiranandani, with a wide range of 1, 2 & 3 BHK apartment options. It is in the center of the well-planned community.

With easy accessibility and scenic views, Queensgate is a perfect offering for nuclear and large families alike.

Key Plan : Typical Floor Plan

**WING - C** 

WING - B

WING - A

S + 27

| CADDET | A D E A               | CTATE | 4517      |
|--------|-----------------------|-------|-----------|
| CARPET | $\Lambda D = \Lambda$ |       | M = N + 1 |
|        |                       |       |           |