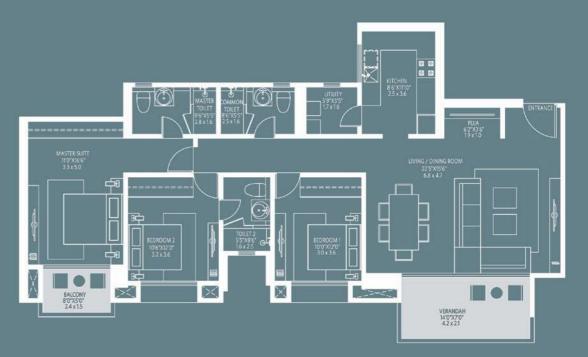

# Lake Verandahs

Lake Verandahs is an architectural masterpiece in Bannerghatta. Its magnificent positioning, scale and detailing ensures that it is a landmark tower.

# Lake Verandahs

Key Plan : Typical Floor Plan

### Lake Verandahs

Typical Floor Plan