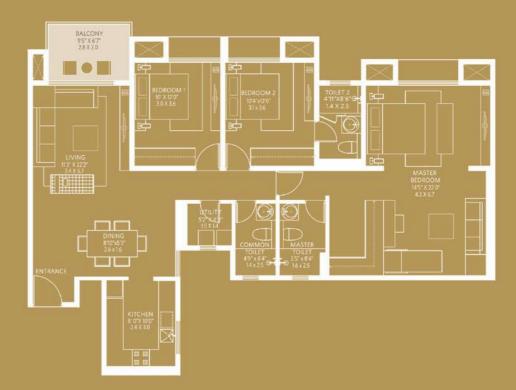

# Club Meadows

The unique location of Club Meadows provides easy access to recreational facilities. It is the first tower that is closer to the main road and continues to leverage its prominence in the community.

# Club Meadows

Key Plan: Typical Floor Plan

| WING - A |           |                     |                     |                    |                    |  |  |
|----------|-----------|---------------------|---------------------|--------------------|--------------------|--|--|
| TYPE     | FLAT NOS. | AREA(RERA)<br>SQ.FT | AREA(RERA)<br>SQ.MT | DECK AREA<br>SQ.FT | DECK AREA<br>SQ.MT |  |  |
| 3 ВНК    | 1,2,3 & 4 | 1102                | 102.37              | 61                 | 5.66               |  |  |