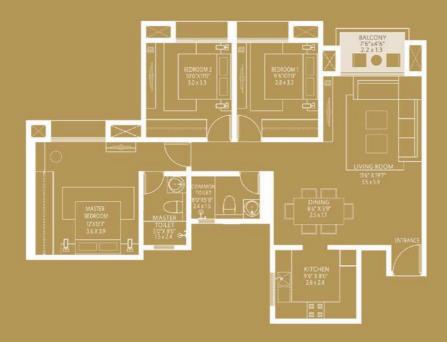

# Lake Verandahs

Lake Verandahs is an architectural masterpiece in Bannerghatta. Its magnificent positioning, scale and detailing ensures that it is a landmark tower.

# Lake Verandahs

Key Plan : Typical Floor Plan

#### WING - A & B

| TYPE  | FLAT NOS. | AREA(RERA)<br>SQ.FT | AREA(RERA)<br>SQ.MT | DECK AREA<br>SQ.FT | DECK AREA<br>SQ.MT |
|-------|-----------|---------------------|---------------------|--------------------|--------------------|
| 3 BHK | 1 & 2     | 1395                | 129.95              | 183                | 17.00              |
| 3 BHK | 3         | 1205                | 111.94              | 96                 | 8.91               |
| 3 BHK | 4         | 1313                | 121.98              | 123                | 11.42              |