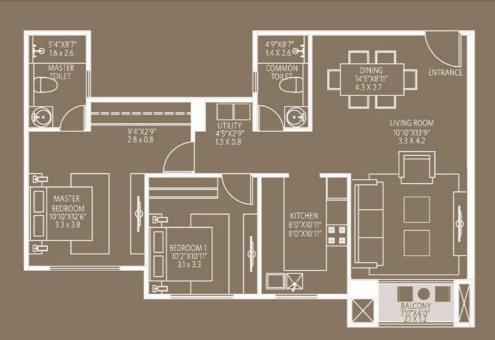

# Hill Crest

Hill Crest has the advantage of being in the proximity to parks and sports facilities. Its accessibility ensures that it is a highly sought-after tower.

Key Plan : Typical Floor Plan

| WING - A |       |           |                     |                     |                    |                    |  |
|----------|-------|-----------|---------------------|---------------------|--------------------|--------------------|--|
|          | TYPE  | FLAT NOS. | AREA(RERA)<br>SQ.FT | AREA(RERA)<br>SQ.MT | DECK AREA<br>SQ.FT | DECK AREA<br>SQ.MT |  |
|          | 3 BHK | 1 & 2     | 1435                | 133.31              | 217                | 20.15              |  |
|          | 3 ВНК | 3 & 4     | 1448                | 134.52              | 217                | 20.15              |  |

| WING - | В         |                     |                     |                    |                    |
|--------|-----------|---------------------|---------------------|--------------------|--------------------|
| TYPE   | FLAT NOS. | AREA(RERA)<br>SQ.FT | AREA(RERA)<br>SQ.MT | DECK AREA<br>SQ.FT | DECK AREA<br>SQ.MT |
| 3 BHK  | 1 & 2     | 1276                | 118.54              | 142                | 13.19              |
| 3 BHK  | 3 & 4     | 1289                | 119.75              | 142                | 13.19              |

| W | ING - | С         |                     |                     |                    |                    |
|---|-------|-----------|---------------------|---------------------|--------------------|--------------------|
| Т | YPE   | FLAT NOS. | AREA(RERA)<br>SQ.FT | AREA(RERA)<br>SQ.MT | DECK AREA<br>SQ.FT | DECK AREA<br>SQ.MT |
| 3 | внк   | 1 & 2     | 1435                | 133.31              | 217                | 20.15              |
| 3 | внк   | 3 & 4     | 1448                | 134.52              | 217                | 20.15              |

# Hill Crest

#### Typical Floor Plan

#### CARPET AREA STATEMENT

| TYPE  | WING  | FLAT NOS. | AREA(RERA)<br>SQ.FT | AREA(RERA)<br>SQ.MT | DECK AREA<br>SQ.FT | DECK AREA<br>SQ.MT |
|-------|-------|-----------|---------------------|---------------------|--------------------|--------------------|
| 3 ВНК | A & C | 1 & 2     | 1435                | 133.31              | 217                | 20.15              |

#### CARPET AREA STATEMENT

| TYPE  | WING  | FLAT NOS. | AREA(RERA)<br>SQ.FT | AREA(RERA)<br>SQ.MT | DECK AREA<br>SQ.FT | DECK AREA<br>SQ.MT |
|-------|-------|-----------|---------------------|---------------------|--------------------|--------------------|
| 3 BHK | A & C | 3 & 4     | 1448                | 134.52              | 217                | 20.15              |

| TYPE  | WING | FLAT NOS. | AREA(RERA)<br>SQ.FT | AREA(RERA)<br>SQ.MT | DECK AREA<br>SQ.FT | DECK AREA<br>SQ.MT |
|-------|------|-----------|---------------------|---------------------|--------------------|--------------------|
| 3 BHK | В    | 1 & 2     | 1276                | 118.54              | 142                | 13.19              |

| TYPE  | WING | FLAT NOS. | AREA(RERA)<br>SQ.FT | AREA(RERA)<br>SQ.MT | DECK AREA<br>SQ.FT | DECK AREA<br>SQ.MT |
|-------|------|-----------|---------------------|---------------------|--------------------|--------------------|
| 3 BHK | В    | 3 & 4     | 1289                | 119.75              | 142                | 13.19              |