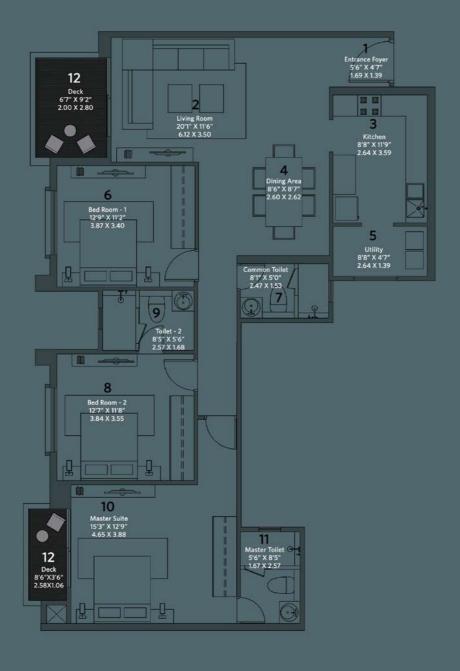

# Club Meadows

The unique location of Club Meadows provides easy access to recreational facilities. It is the first tower that is closer to the main road and continues to leverage its prominence in the community.

# Club Meadows

Key Plan: Typical Floor Plan

| WING - A |           |                     |                     |                    |                    |  |  |
|----------|-----------|---------------------|---------------------|--------------------|--------------------|--|--|
| TYPE     | FLAT NOS. | AREA(RERA)<br>SQ.FT | AREA(RERA)<br>SQ.MT | DECK AREA<br>SQ.FT | DECK AREA<br>SQ.MT |  |  |
| 3 ВНК    | 1,2,3 & 4 | 1102                | 102.37              | 61                 | 5.66               |  |  |