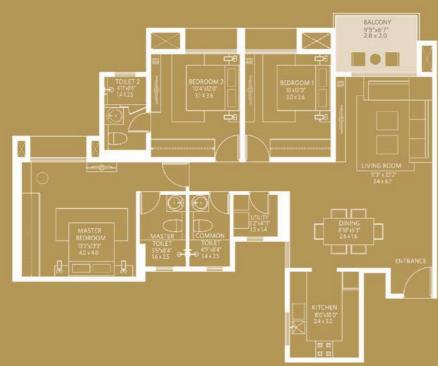

Evita, the fifth tower in the integrated community of House of Hiranandani is truly a class apart. The lavishly designed 2, 2.5 & 3 BHK residences come with premium specifications and offer breathtaking views of the city and internal courtyard.

The prime location of Evita ensures seamless connectivity to the major business districts of the city and the scenic Hulimavu Lake.

Key Plan : Typical Floor Plan

**EVITA (S + 18)** 

| TYPE    | FLAT NOS. | AREA(RERA)<br>SQ.FT | AREA(RERA)<br>SQ.MT | DECK AREA<br>SQ.FT | DECK AREA<br>SQ.MT |
|---------|-----------|---------------------|---------------------|--------------------|--------------------|
| 2.5 BHK |           | 992                 | 92.13               | 62                 | 5.76               |
| 2 BHK   | 2         | 871                 | 80.95               | 73                 | 6.78               |
| 2 BHK   | 3         | 872                 | 81.03               | 73                 | 6.78               |
| 2.5 BHK | 4         | 963                 | 89.47               | 64                 | 5.93               |
| 3 BHK   | 5         | 1245                | 115.62              | 90                 | 8.33               |
| 3 BHK   | 6         | 1265                | 117.52              | 91                 | 8.44               |