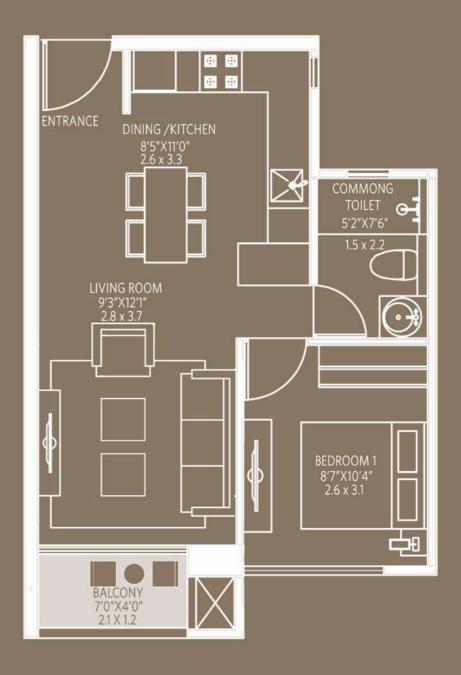

# Torino

Torino - a perfect address for a well-balanced life!

Smartly designed 1 BHK apartments of Torino play the perfect host to give you an enticing living experience. Fashionably styled and finished with an eye for detail, homes at Torino inspire celebrations.

It is an address that lets you strike the perfect balance between work, life and play.

# Torino

Key Plan : Typical Floor Plan

#### CARPET AREA STATEMENT

| TYPE  | UNIT   | AREA(RERA)<br>SQ.FT | AREA(RERA)<br>SQ.MT | DECK AREA<br>SQ.FT | DECK AREA<br>SQ.MT |
|-------|--------|---------------------|---------------------|--------------------|--------------------|
| 1 BHK | 1 to 8 | 395                 | 36.70               | 24                 | 2.23               |

# Torino

Typical Floor Plan