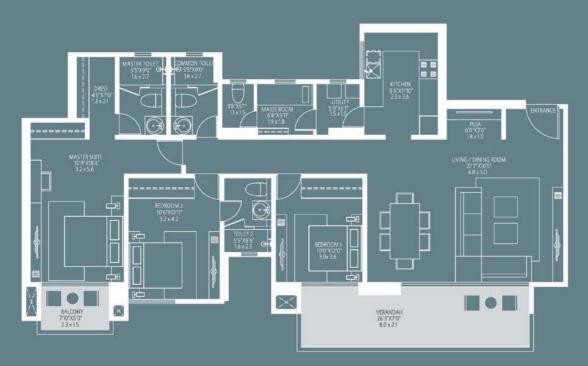

# Club Meadows

The unique location of Club Meadows provides easy access to recreational facilities. It is the first tower that is closer to the main road and continues to leverage its prominence in the community.

# Club Meadows

Key Plan: Typical Floor Plan

| WING - A |           |                     |                     |                    |                    |  |  |
|----------|-----------|---------------------|---------------------|--------------------|--------------------|--|--|
| TYPE     | FLAT NOS. | AREA(RERA)<br>SQ.FT | AREA(RERA)<br>SQ.MT | DECK AREA<br>SQ.FT | DECK AREA<br>SQ.MT |  |  |
| 3 ВНК    | 1,2,3 & 4 | 1102                | 102.37              | 61                 | 5.66               |  |  |

| TYPE  | FLAT NOS. | AREA(RERA)<br>SQ.FT | AREA(RERA)<br>SQ.MT | DECK AREA<br>SQ.FT | DECK AREA<br>SQ.MT |
|-------|-----------|---------------------|---------------------|--------------------|--------------------|
| 3 BHK | 1,2,3 & 4 | 940                 | 87.32               | 31                 | 2.88               |

| ****** |           |                     |                     |                    |                    |
|--------|-----------|---------------------|---------------------|--------------------|--------------------|
| TYPE   | FLAT NOS. | AREA(RERA)<br>SQ.FT | AREA(RERA)<br>SQ.MT | DECK AREA<br>SQ.FT | DECK AREA<br>SQ.MT |
| 3 BHK  | 1 & 4     | 1102                | 102.37              | 61                 | 5.66               |
| 3 BHK  | 2 & 3     | 1160                | 107.76              | 61                 | 5.66               |