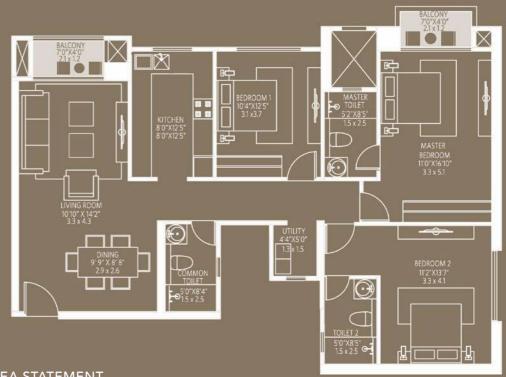

#### CARPET AREA STATEMENT

| TYPE  | WING  | FLAT NOS. | AREA(RERA)<br>SQ.FT | AREA(RERA)<br>SQ.MT | DECK AREA<br>SQ.FT | DECK AREA<br>SQ.MT |
|-------|-------|-----------|---------------------|---------------------|--------------------|--------------------|
| 3 ВНК | A & B | 1 & 2     | 1395                | 129.95              | 183                | 17.00              |

#### CARPET AREA STATEMENT

| TYPE  | WING  | FLAT NOS. | AREA(RERA)<br>SQ.FT | AREA(RERA)<br>SQ.MT | DECK AREA<br>SQ.FT | DECK AREA<br>SQ.MT |
|-------|-------|-----------|---------------------|---------------------|--------------------|--------------------|
| 3 ВНК | A & B | 4         | 1313                | 121.98              | 123                | 11.42              |

| TYPE  | WING  | FLAT NOS. | AREA(RERA)<br>SQ.FT | AREA(RERA)<br>SQ.MT | DECK AREA<br>SQ.FT | DECK AREA<br>SQ.MT |
|-------|-------|-----------|---------------------|---------------------|--------------------|--------------------|
| 3 ВНК | A & B | 3         | 1205                | 111.94              | 96                 | 8.91               |