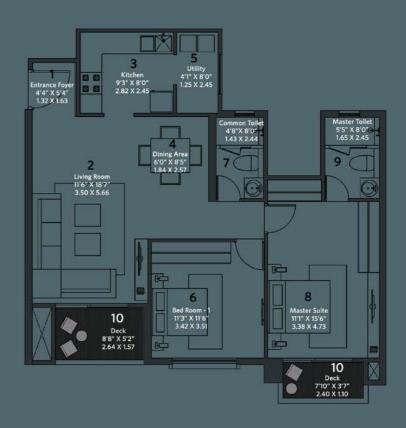

Evita, the fifth tower in the integrated community of House of Hiranandani is truly a class apart. The lavishly designed 2, 2.5 & 3 BHK residences come with premium specifications and offer breathtaking views of the city and internal courtyard.

The prime location of Evita ensures seamless connectivity to the major business districts of the city and the scenic Hulimavu Lake.

Key Plan : Typical Floor Plan

**EVITA (S + 18)** 

| TYPE    | FLAT NOS. | AREA(RERA)<br>SQ.FT | AREA(RERA)<br>SQ.MT | DECK AREA<br>SQ.FT | DECK AREA<br>SQ.MT |
|---------|-----------|---------------------|---------------------|--------------------|--------------------|
| 2.5 BHK |           | 992                 | 92.13               | 62                 | 5.76               |
| 2 BHK   | 2         | 871                 | 80.95               | 73                 | 6.78               |
| 2 BHK   | 3         | 872                 | 81.03               | 73                 | 6.78               |
| 2.5 BHK | 4         | 963                 | 89.47               | 64                 | 5.93               |
| 3 BHK   | 5         | 1245                | 115.62              | 90                 | 8.33               |
| 3 BHK   | 6         | 1265                | 117.52              | 91                 | 8.44               |