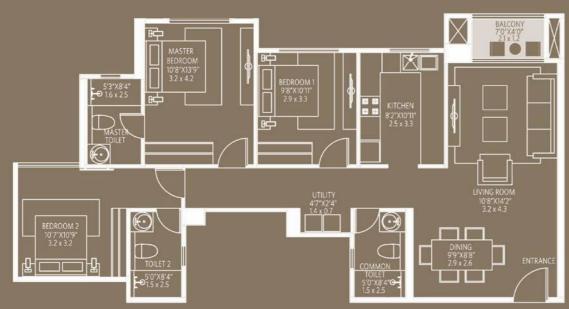

Evita, the fifth tower in the integrated community of House of Hiranandani is truly a class apart. The lavishly designed 2, 2.5 & 3 BHK residences come with premium specifications and offer breathtaking views of the city and internal courtyard.

The prime location of Evita ensures seamless connectivity to the major business districts of the city and the scenic Hulimavu Lake.

Key Plan : Typical Floor Plan

**EVITA (S + 18)** 

| TYPE    | FLAT NOS. | AREA(RERA)<br>SQ.FT | AREA(RERA)<br>SQ.MT | DECK AREA<br>SQ.FT | DECK AREA<br>SQ.MT |
|---------|-----------|---------------------|---------------------|--------------------|--------------------|
| 2.5 BHK |           | 992                 | 92.13               | 62                 | 5.76               |
| 2 BHK   | 2         | 871                 | 80.95               | 73                 | 6.78               |
| 2 BHK   | 3         | 872                 | 81.03               | 73                 | 6.78               |
| 2.5 BHK | 4         | 963                 | 89.47               | 64                 | 5.93               |
| 3 BHK   | 5         | 1245                | 115.62              | 90                 | 8.33               |
| 3 BHK   | 6         | 1265                | 117.52              | 91                 | 8.44               |

Typical Floor Plan

#### CARPET AREA STATEMENT

| TYPE FLAT | ΓNOS. AF | REA(RERA) A<br>SQ.FT | REA(RERA) [<br>SQ.MT | DECK AREA<br>SQ.FT | DECK AREA<br>SQ.MT |
|-----------|----------|----------------------|----------------------|--------------------|--------------------|
| 2.5 BHK   | 01       | 992.00               | 92.13                | 62.00              | 5.76               |

#### CARPET AREA STATEMENT

| TYPE  | FLAT NOS. | AREA(RERA)<br>SQ.FT | AREA(RERA)<br>SQ.MT | DECK AREA<br>SQ.FT | DECK AREA<br>SQ.MT |
|-------|-----------|---------------------|---------------------|--------------------|--------------------|
| 2 BHK | 02        | 871.00              | 80.95               | 73.00              | 6.78               |

#### CARPET AREA STATEMENT

| TYPE  | FLAT NOS. | AREA(RERA)<br>SQ.FT | AREA(RERA)<br>SQ.MT | DECK AREA<br>SQ.FT | DECK AREA<br>SQ.MT |
|-------|-----------|---------------------|---------------------|--------------------|--------------------|
| 2 BHK | 03        | 872.00              | 81.03               | 73.00              | 6.78               |

| TYPE FL | .AT NOS. | AREA(RERA)<br>SQ.FT | AREA(RERA)<br>SQ.MT | DECK AREA<br>SQ.FT | DECK AREA<br>SQ.MT |
|---------|----------|---------------------|---------------------|--------------------|--------------------|
| 2.5 BHK | 04       | 963.00              | 89.47               | 64.00              | 5.93               |

#### CARPET AREA STATEMENT

| TYPE  | FLAT NOS. | AREA(RERA)<br>SQ.FT | AREA(RERA)<br>SQ.MT | DECK AREA<br>SQ.FT | DECK AREA<br>SQ.MT |
|-------|-----------|---------------------|---------------------|--------------------|--------------------|
| 3 BHK | 05        | 1245                | 115.62              | 90.00              | 8.33               |

| TYPE  | FLAT NOS. | AREA(RERA)<br>SQ.FT | AREA(RERA)<br>SQ.MT | DECK AREA<br>SQ.FT | DECK AREA<br>SQ.MT |
|-------|-----------|---------------------|---------------------|--------------------|--------------------|
| 3 ВНК | 06        | 1265                | 117.52              | 91.00              | 8.44               |