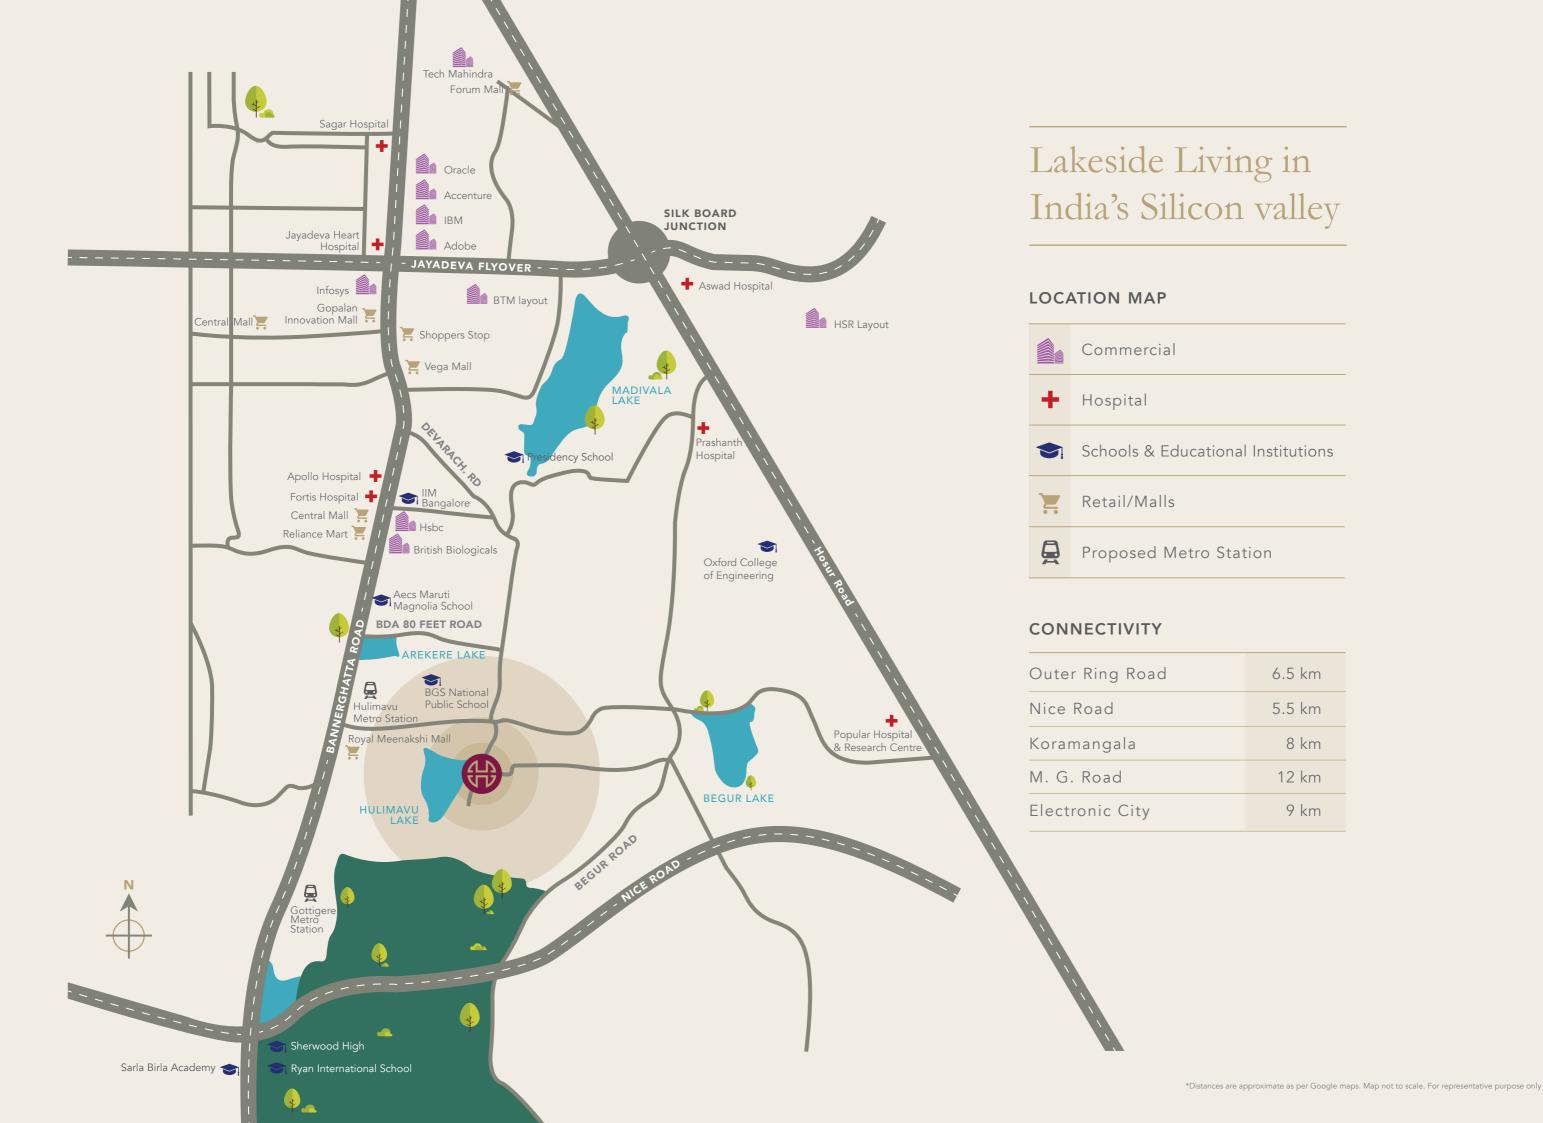

tual plans and approvals obtained from time to time by the Developer/ Promoter. All are hereby advised to periodically visit the relevant RERA website before taking any decision. The RERA details of Queensgate, Evita and Torino are available on the website https://rera.karnataka.gov.in/ under registered projects. The projects Hill Crest, Lake Verandahs & Club Meadows have already received Occupation Certificate.

- 1. All internal dimensions for carpet area are from unfinished wall surfaces
  2. Minor variations up to (+/-) 3% in actual carpet area may occur on account of site conditions/ columns/ finishes.
  3. In toilets the carpet area is inclusive of ledge wall (if any)
  4. conversion 1 Sq.Mt = 10.764 Sq.ft.

- 5. Size of the balcony mentioned is excluding the outer ledge.























# Lake Verandahs

Lake Verandahs is an architectural masterpiece in Bannerghatta. Its magnificent positioning, scale and detailing ensures that it is a landmark tower.



# Lake Verandahs

Key Plan : Typical Floor Plan





#### WING - A & B

| TYPE  | FLAT NOS. | AREA(RERA)<br>SQ.FT | AREA(RERA)<br>SQ.MT | DECK AREA<br>SQ.FT | DECK AREA<br>SQ.MT |
|-------|-----------|---------------------|---------------------|--------------------|--------------------|
| 3 BHK | 1 & 2     | 1395                | 129.95              | 183                | 17.00              |
| 3 BHK | 3         | 1205                | 111.94              | 96                 | 8.91               |
| 3 BHK | 4         | 1313                | 121.98              | 123                | 11.42              |

###