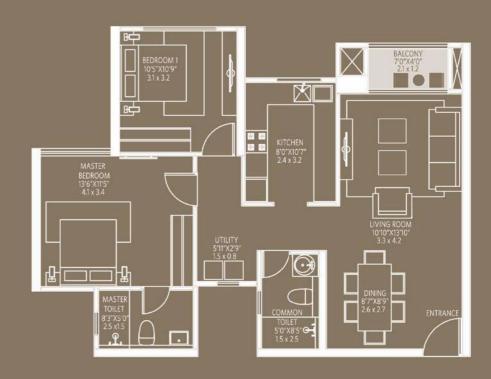

#### WING - A & B

| TYPE  | FLAT NOS. | AREA(RERA)<br>SQ.FT | AREA(RERA)<br>SQ.MT | DECK AREA<br>SQ.FT | DECK AREA<br>SQ.MT |
|-------|-----------|---------------------|---------------------|--------------------|--------------------|
| 3 BHK | 1 & 2     | 1395                | 129.95              | 183                | 17.00              |
| 3 BHK | 3         | 1205                | 111.94              | 96                 | 8.91               |
| 3 BHK | 4         | 1313                | 121.98              | 123                | 11.42              |

### Lake Verandahs

Typical Floor Plan