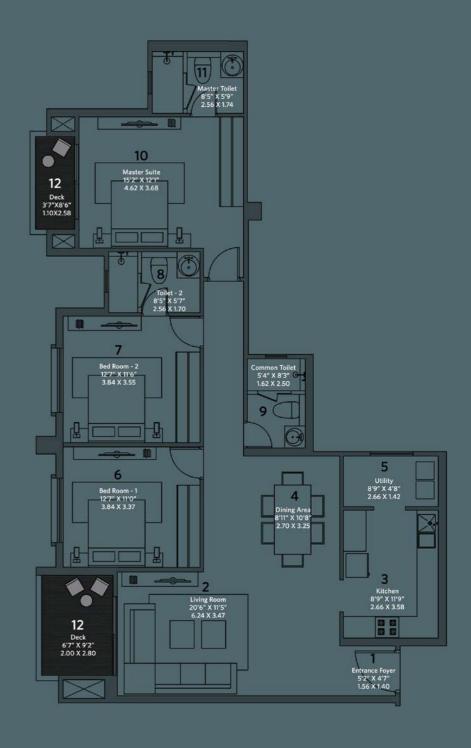

# Hill Crest

Hill Crest has the advantage of being in the proximity to parks and sports facilities. Its accessibility ensures that it is a highly sought-after tower.

Key Plan : Typical Floor Plan

| WING - A |       |           |                     |                     |                    |                    |  |
|----------|-------|-----------|---------------------|---------------------|--------------------|--------------------|--|
|          | TYPE  | FLAT NOS. | AREA(RERA)<br>SQ.FT | AREA(RERA)<br>SQ.MT | DECK AREA<br>SQ.FT | DECK AREA<br>SQ.MT |  |
|          | 3 BHK | 1 & 2     | 1435                | 133.31              | 217                | 20.15              |  |
|          | 3 ВНК | 3 & 4     | 1448                | 134.52              | 217                | 20.15              |  |

| WING - | В         |                     |                     |                    |                    |
|--------|-----------|---------------------|---------------------|--------------------|--------------------|
| TYPE   | FLAT NOS. | AREA(RERA)<br>SQ.FT | AREA(RERA)<br>SQ.MT | DECK AREA<br>SQ.FT | DECK AREA<br>SQ.MT |
| 3 BHK  | 1 & 2     | 1276                | 118.54              | 142                | 13.19              |
| 3 BHK  | 3 & 4     | 1289                | 119.75              | 142                | 13.19              |

| W | ING - | С         |                     |                     |                    |                    |
|---|-------|-----------|---------------------|---------------------|--------------------|--------------------|
| Т | YPE   | FLAT NOS. | AREA(RERA)<br>SQ.FT | AREA(RERA)<br>SQ.MT | DECK AREA<br>SQ.FT | DECK AREA<br>SQ.MT |
| 3 | внк   | 1 & 2     | 1435                | 133.31              | 217                | 20.15              |
| 3 | внк   | 3 & 4     | 1448                | 134.52              | 217                | 20.15              |