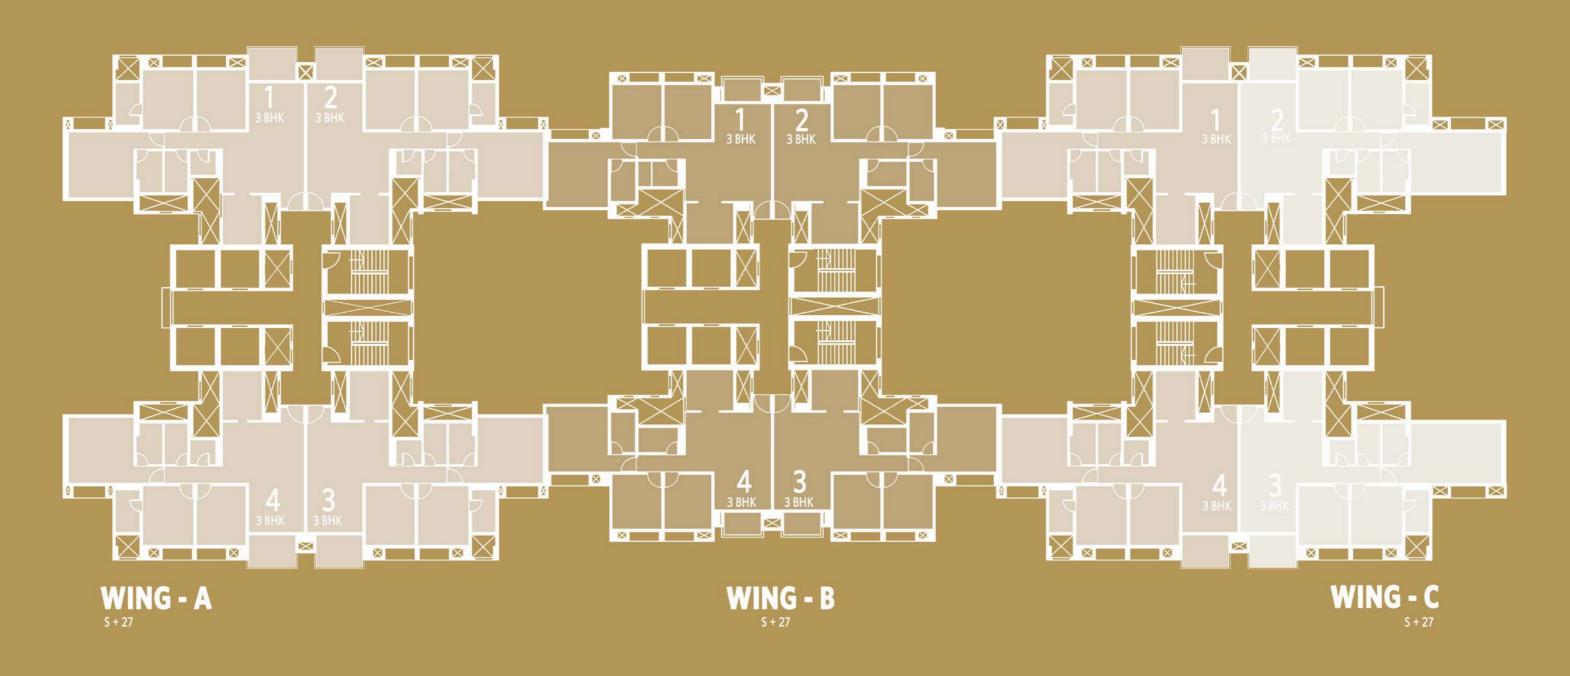

Queensgate is a well-planned modern offering by the House of Hiranandani, with a wide range of 1, 2 & 3 BHK apartment options. It is in the center of the well-planned community.

With easy accessibility and scenic views, Queensgate is a perfect offering for nuclear and large families alike.

Key Plan : Typical Floor Plan

**WING - C** 

WING - B

WING - A

S + 27

| CADDET | A D E A               | CTATE | 4517      |
|--------|-----------------------|-------|-----------|
| CARPET | $\Lambda D = \Lambda$ |       | M = N + 1 |
|        |                       |       |           |