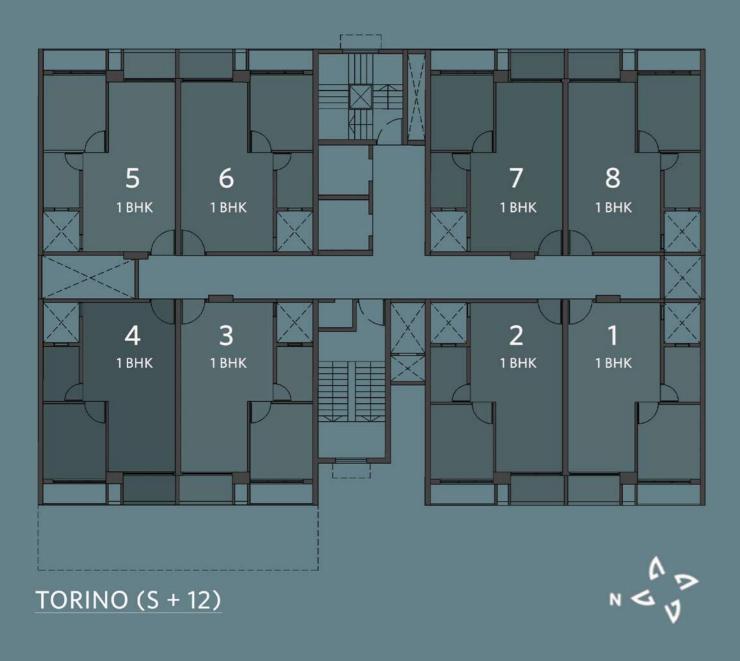

# Torino

Torino - a perfect address for a well-balanced life!

Smartly designed 1 BHK apartments of Torino play the perfect host to give you an enticing living experience. Fashionably styled and finished with an eye for detail, homes at Torino inspire celebrations.

It is an address that lets you strike the perfect balance between work, life and play.

# Torino

Key Plan : Typical Floor Plan

#### CARPET AREA STATEMENT

| TYPE  | UNIT   | AREA(RERA)<br>SQ.FT | AREA(RERA)<br>SQ.MT | DECK AREA<br>SQ.FT | DECK AREA<br>SQ.MT |
|-------|--------|---------------------|---------------------|--------------------|--------------------|
| 1 BHK | 1 to 8 | 395                 | 36.70               | 24                 | 2.23               |