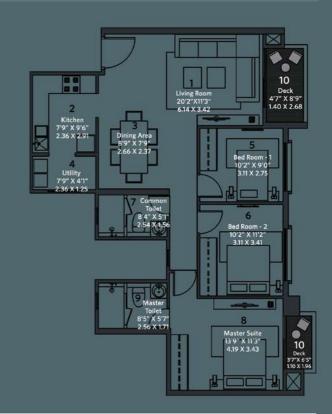

# Lake Verandahs

Lake Verandahs is an architectural masterpiece in Bannerghatta. Its magnificent positioning, scale and detailing ensures that it is a landmark tower.

# Lake Verandahs

Key Plan : Typical Floor Plan

#### WING - A & B

| TYPE  | FLAT NOS. | AREA(RERA)<br>SQ.FT | AREA(RERA)<br>SQ.MT | DECK AREA<br>SQ.FT | DECK AREA<br>SQ.MT |
|-------|-----------|---------------------|---------------------|--------------------|--------------------|
| 3 BHK | 1 & 2     | 1395                | 129.95              | 183                | 17.00              |
| 3 BHK | 3         | 1205                | 111.94              | 96                 | 8.91               |
| 3 BHK | 4         | 1313                | 121.98              | 123                | 11.42              |

### Lake Verandahs

Typical Floor Plan