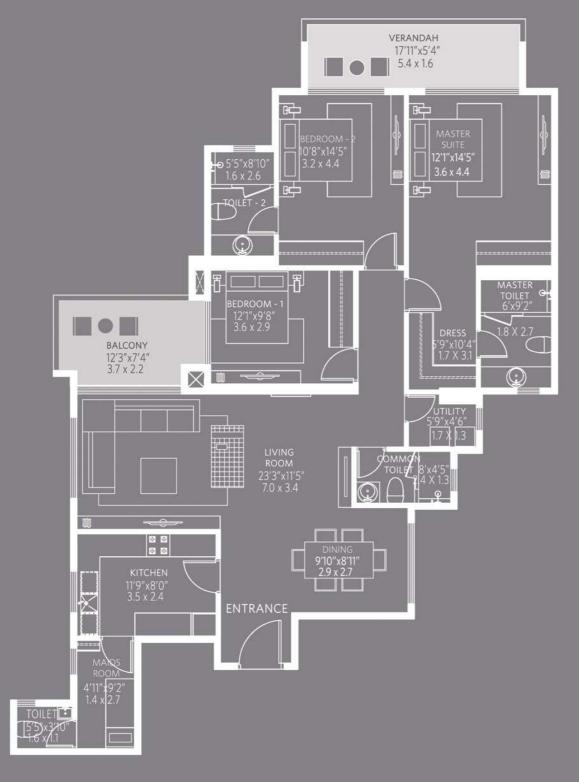

# Lake Verandahs

Lake Verandahs is an architectural masterpiece in Bannerghatta. Its magnificent positioning, scale and detailing ensures that it is a landmark tower.

# Lake Verandahs

Key Plan : Typical Floor Plan

#### WING - A & B

| TYPE  | FLAT NOS. | AREA(RERA)<br>SQ.FT | AREA(RERA)<br>SQ.MT | DECK AREA<br>SQ.FT | DECK AREA<br>SQ.MT |
|-------|-----------|---------------------|---------------------|--------------------|--------------------|
| 3 BHK | 1 & 2     | 1395                | 129.95              | 183                | 17.00              |
| 3 BHK | 3         | 1205                | 111.94              | 96                 | 8.91               |
| 3 BHK | 4         | 1313                | 121.98              | 123                | 11.42              |