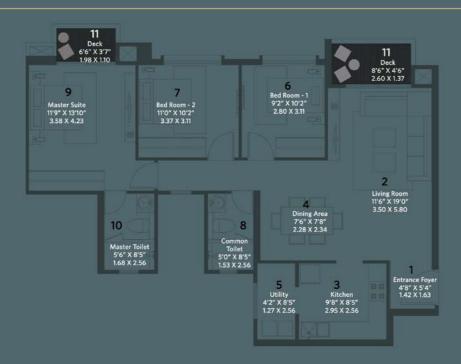

Evita, the fifth tower in the integrated community of House of Hiranandani is truly a class apart. The lavishly designed 2, 2.5 & 3 BHK residences come with premium specifications and offer breathtaking views of the city and internal courtyard.

The prime location of Evita ensures seamless connectivity to the major business districts of the city and the scenic Hulimavu Lake.

Key Plan : Typical Floor Plan

**EVITA (S + 18)** 

| TYPE    | FLAT NOS. | AREA(RERA)<br>SQ.FT | AREA(RERA)<br>SQ.MT | DECK AREA<br>SQ.FT | DECK AREA<br>SQ.MT |
|---------|-----------|---------------------|---------------------|--------------------|--------------------|
| 2.5 BHK |           | 992                 | 92.13               | 62                 | 5.76               |
| 2 BHK   | 2         | 871                 | 80.95               | 73                 | 6.78               |
| 2 BHK   | 3         | 872                 | 81.03               | 73                 | 6.78               |
| 2.5 BHK | 4         | 963                 | 89.47               | 64                 | 5.93               |
| 3 BHK   | 5         | 1245                | 115.62              | 90                 | 8.33               |
| 3 BHK   | 6         | 1265                | 117.52              | 91                 | 8.44               |