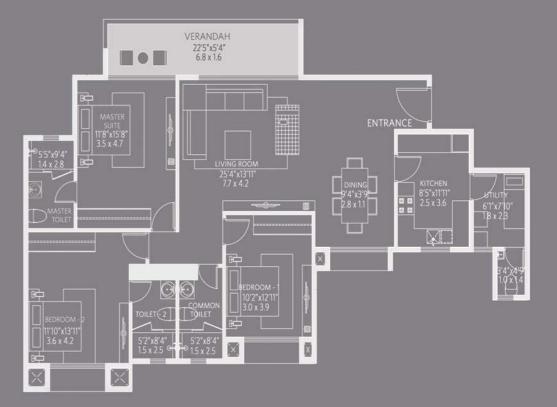

# Club Meadows

The unique location of Club Meadows provides easy access to recreational facilities. It is the first tower that is closer to the main road and continues to leverage its prominence in the community.

# Club Meadows

Key Plan: Typical Floor Plan

| WING - A |           |                     |                     |                    |                    |  |  |
|----------|-----------|---------------------|---------------------|--------------------|--------------------|--|--|
| TYPE     | FLAT NOS. | AREA(RERA)<br>SQ.FT | AREA(RERA)<br>SQ.MT | DECK AREA<br>SQ.FT | DECK AREA<br>SQ.MT |  |  |
| 3 ВНК    | 1,2,3 & 4 | 1102                | 102.37              | 61                 | 5.66               |  |  |

| TYPE  | FLAT NOS. | AREA(RERA)<br>SQ.FT | AREA(RERA)<br>SQ.MT | DECK AREA<br>SQ.FT | DECK AREA<br>SQ.MT |
|-------|-----------|---------------------|---------------------|--------------------|--------------------|
| 3 BHK | 1,2,3 & 4 | 940                 | 87.32               | 31                 | 2.88               |

| ****** |           |                     |                     |                    |                    |
|--------|-----------|---------------------|---------------------|--------------------|--------------------|
| TYPE   | FLAT NOS. | AREA(RERA)<br>SQ.FT | AREA(RERA)<br>SQ.MT | DECK AREA<br>SQ.FT | DECK AREA<br>SQ.MT |
| 3 BHK  | 1 & 4     | 1102                | 102.37              | 61                 | 5.66               |
| 3 BHK  | 2 & 3     | 1160                | 107.76              | 61                 | 5.66               |