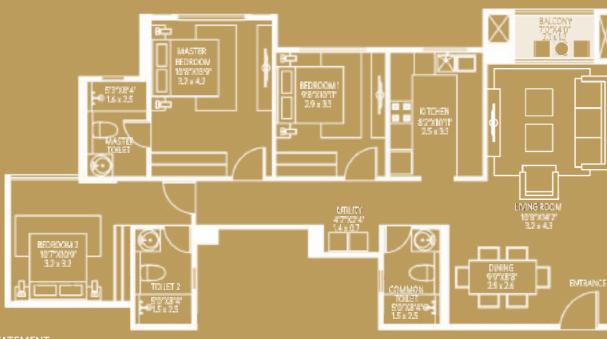

| CARPET | VDEV C | TATEN |       |
|--------|--------|-------|-------|
| CARFLE | AKLA 3 |       | ILINI |

| ТҮРЕ | FLAT NO. | AREA (RERA)<br>SQ.FT | AREA (RERA)<br>SQ.MT | DECK AREA<br>SQ.FT | DECK AREA<br>SQ.MT | ТҮРЕ | FLAT NO. | AREA (RERA)<br>SQ.FT | AREA (RERA)<br>SQ.MT | DECK AREA<br>SQ.FT | DECK AREA<br>SQ.MT | ТҮРЕ | FLAT NO. | AREA (RERA)<br>SQ.FT | AREA (RERA)<br>SQ.MT | DECK AREA<br>SQ.FT | DECK AREA<br>SQ.MT |
|------|----------|----------------------|----------------------|--------------------|--------------------|------|----------|----------------------|----------------------|--------------------|--------------------|------|----------|----------------------|----------------------|--------------------|--------------------|
| ЗВНК | 1&2      | 1435                 | 133.31               | 217                | 20.15              | ЗВНК | 1&2      | 1276                 | 118.54               | 142                | 13.19              | ЗВНК | 1&2      | 1435                 | 133.31               | 217                | 20.15              |
| ЗВНК | 3 & 4    | 1448                 | 134.52               | 217                | 20.15              | 3BHK | 3 & 4    | 1289                 | 119.75               | 142                | 13.19              | 3BHK | 3 & 4    | 1448                 | 134.52               | 217                | 20.15              |