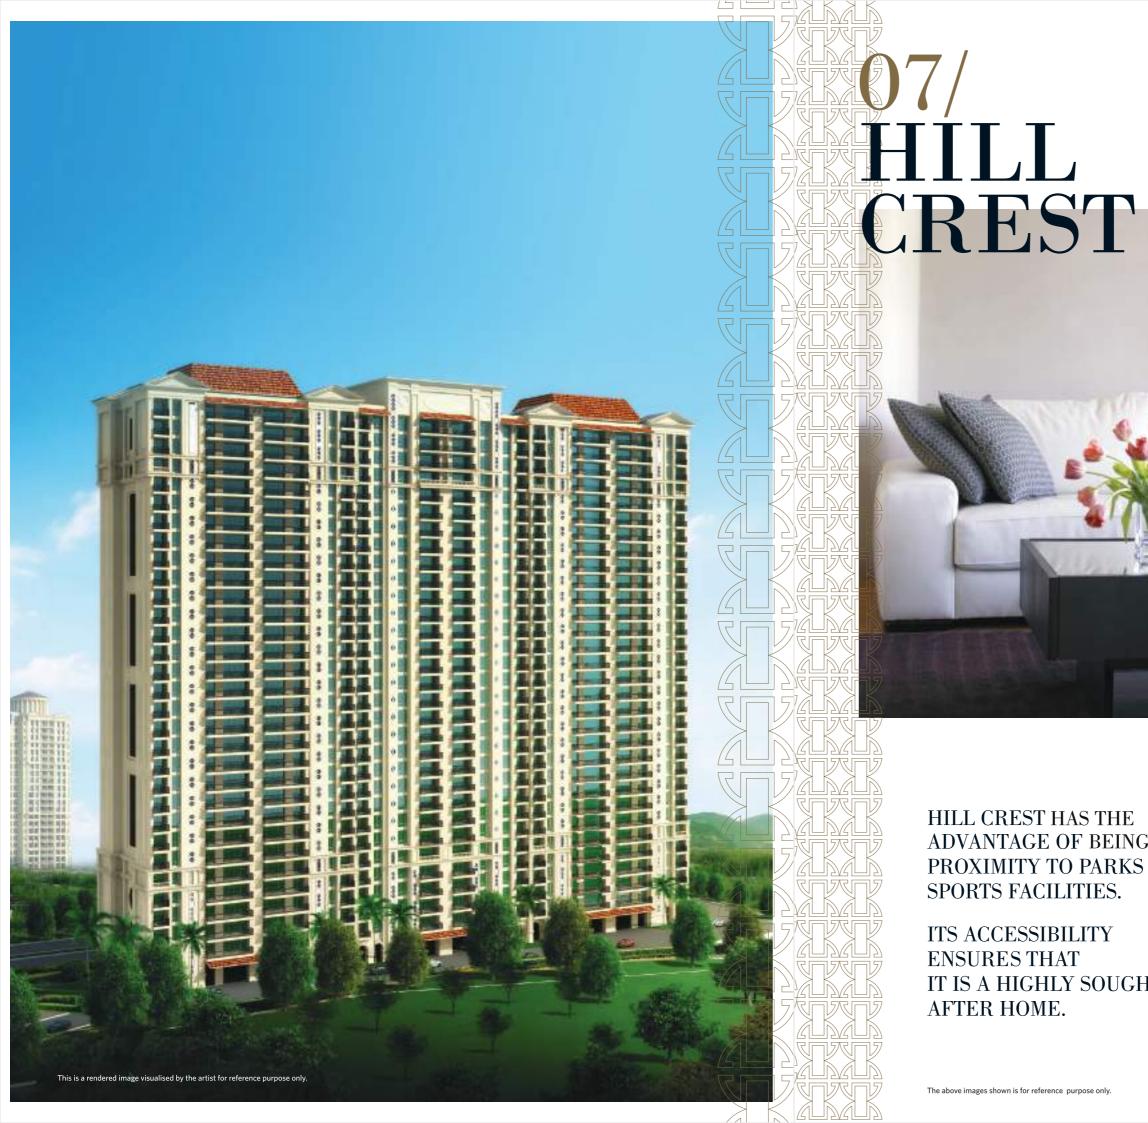

# HILL CREST

| ТҮРЕ | WING | FLAT NO. | AREA (RERA)<br>SQ.FT | AREA (RERA)<br>SQ.MT | DECK AREA<br>SQ.FT | DECK AREA<br>SQ.MT |
|------|------|----------|----------------------|----------------------|--------------------|--------------------|
| ЗВНК |      | 1&2      | 1276                 | 118.54               | 142                | 13.19              |

DECK AREA SQ.MT

HILL CREST HAS THE ADVANTAGE OF BEING CLOSE PROXIMITY TO PARKS AND SPORTS FACILITIES.

ITS ACCESSIBILITY **ENSURES THAT** IT IS A HIGHLY SOUGHT AFTER HOME.

2. Minor variations up to (+/-) 3% in actual carpet area may occur on account of site conditions/ columns/ finishes.
 3. In toilets the carpet area is inclusive of ledge wall (if any)