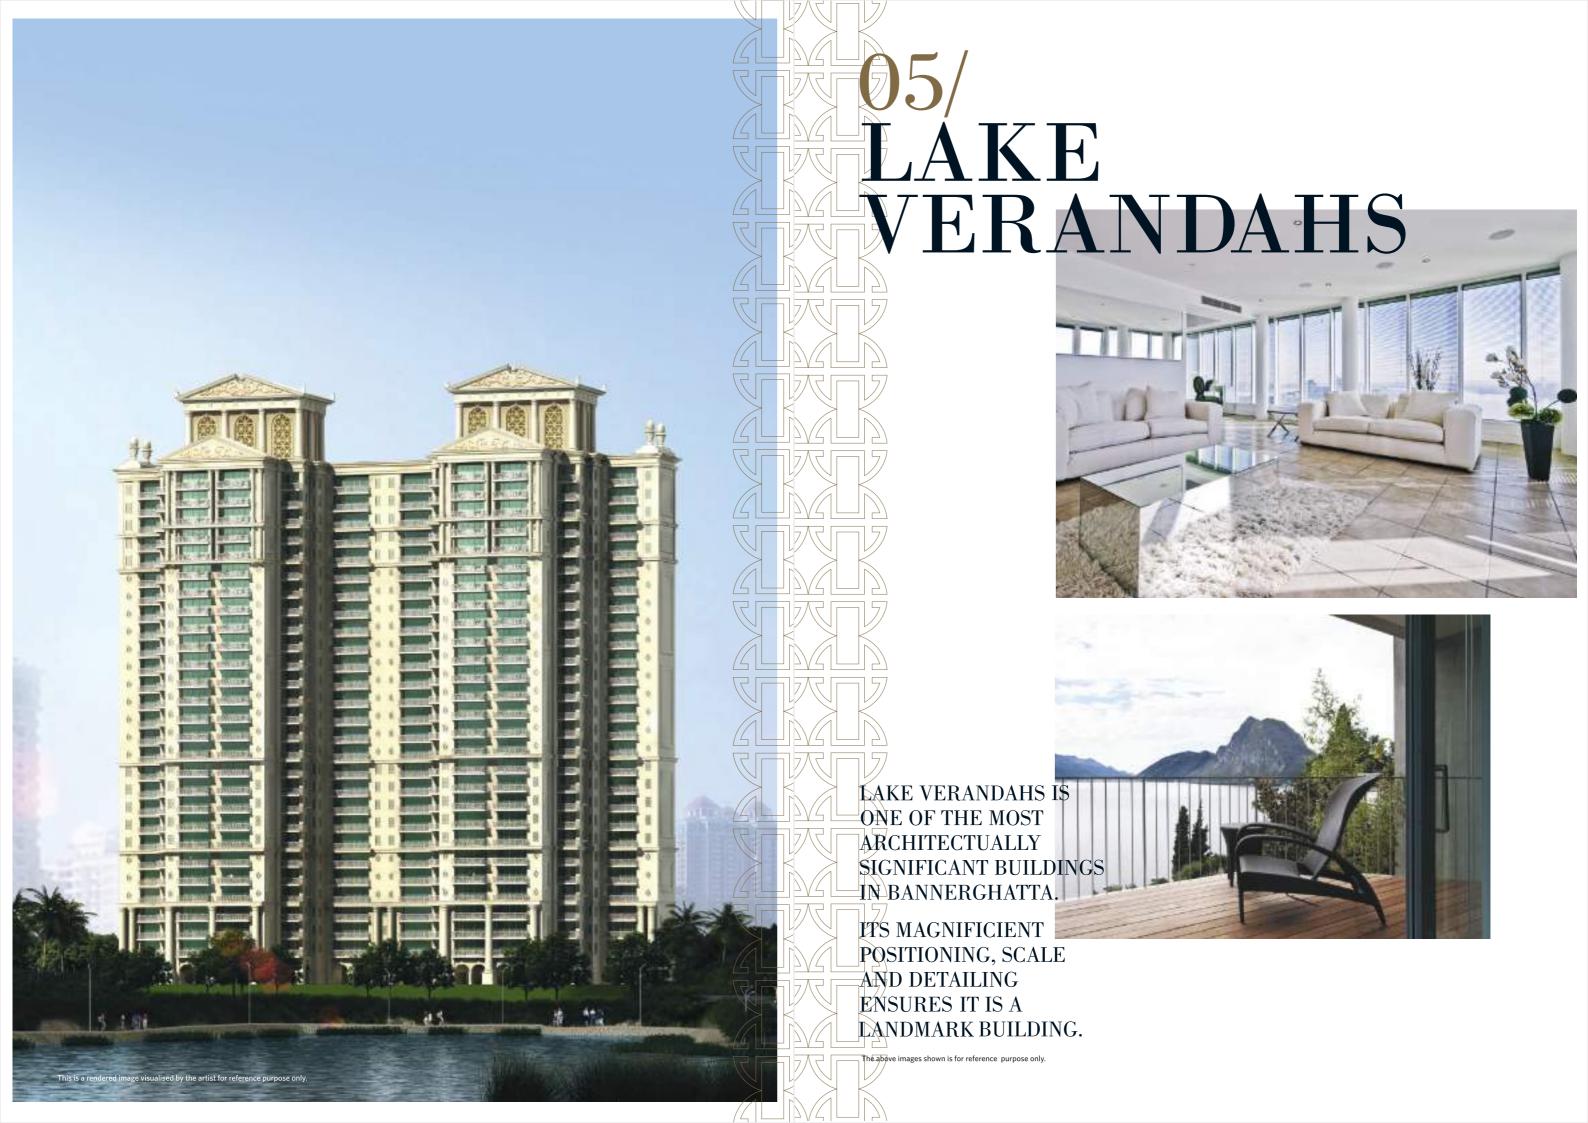

IA SCHOOL
  PSBB LEARNING ACADEMY
  BGS NATIONAL PUBLIC SCHOOL
  SHERWOOD HIGH
  SARLAA BIRLA ACADEMY
  RYAN INTERNATIONAL SCHOOL

- HOSPITALS JAYADEVA HEART HOSPITAL SAGAR HOSPITAL APOLLO HOSPITAL FORTIS HOSPITAL

# RETAIL

RETAIL GOPALAN INNOVATION MALL SHOPPERS STOP VEGA MALL RELIANCE MART ROYAL MEENAKSHI MALL

Z

8



JAYADEVA FLYOVER

1

2

3 4

4

3

ARE KERE

6

7

BDA 80 FEET ROAD

**₩** 



6













HOUSE OF HIRANANDANI HAS A UNIQUE OFFERING THAT WILL TRANSFORM BANNERGHATTA AND THE AREA AROUND HULIMAVU LAKE WITH A NEW, SELF SUFFICIENT, ALL-ENCOMPASSING COMMUNITY OF APARTMENTS.

- 1 CLUB MEADOWS
- 2 SPORTS HALL
- 3 HULIMAVU LAKE
- A LAKE VERANDAHS
- 5 SWIMMING POOL CLUB
- 6 HILL CREST
- 7 QUEENSGATE
- 8 KIDS PLAY AREA
- 9 CRICKET PITCH
- 10 BASKET BALL COURT
- TENNIS COURTS



# LAKE VERANDAHS

All internal dimensions for carpet area are from unfinished wall surfaces
 Minor variations up to (+/-) 3% in actual carpet area may occur on account of site conditions/ columns/ finishes.
 In toilets the carpet area is inclusive of ledge wall (if any)
 Conversion 1 Sq.Mt = 10.764 Sq.Ft.



# CARPET AREA STATEMENT

| ТҮРЕ | FLAT NO. | AREA (RERA)<br>SQ.FT | AREA (RERA)<br>SQ.MT | DECK AREA<br>SQ.FT | DECK AREA<br>SQ.MT |
|------|----------|----------------------|----------------------|--------------------|--------------------|
| ЗВНК | 1&2      | 1395                 | 129.95               | 183                | 17.00              |
| ЗВНК | 3        | 1205                 | 111.94               | 96                 | 8.91               |
| ЗВНК | 4        | 1313