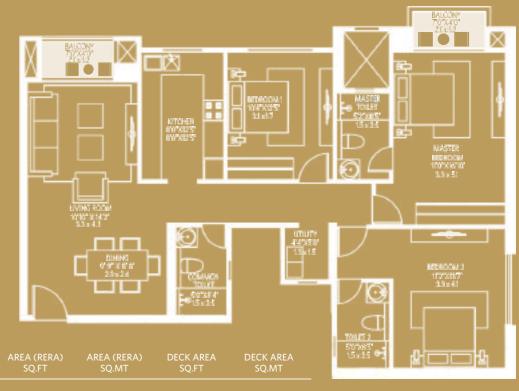

# QUEENSGATE

# RERA Registration No : PRM/KA/RERA/1251/310/PR/171016/000971 TYPICAL FLOOR

| TYPE | WING  | FLAT NO. | AREA (RERA)<br>SQ.FT | AREA (RERA)<br>SQ.MT | DECK AREA<br>SQ.FT | DECK AREA<br>SQ.MT |
|------|-------|----------|----------------------|----------------------|--------------------|--------------------|
| 2ВНК | A & C |          | 848                  | 79                   | 24                 | 2.23               |