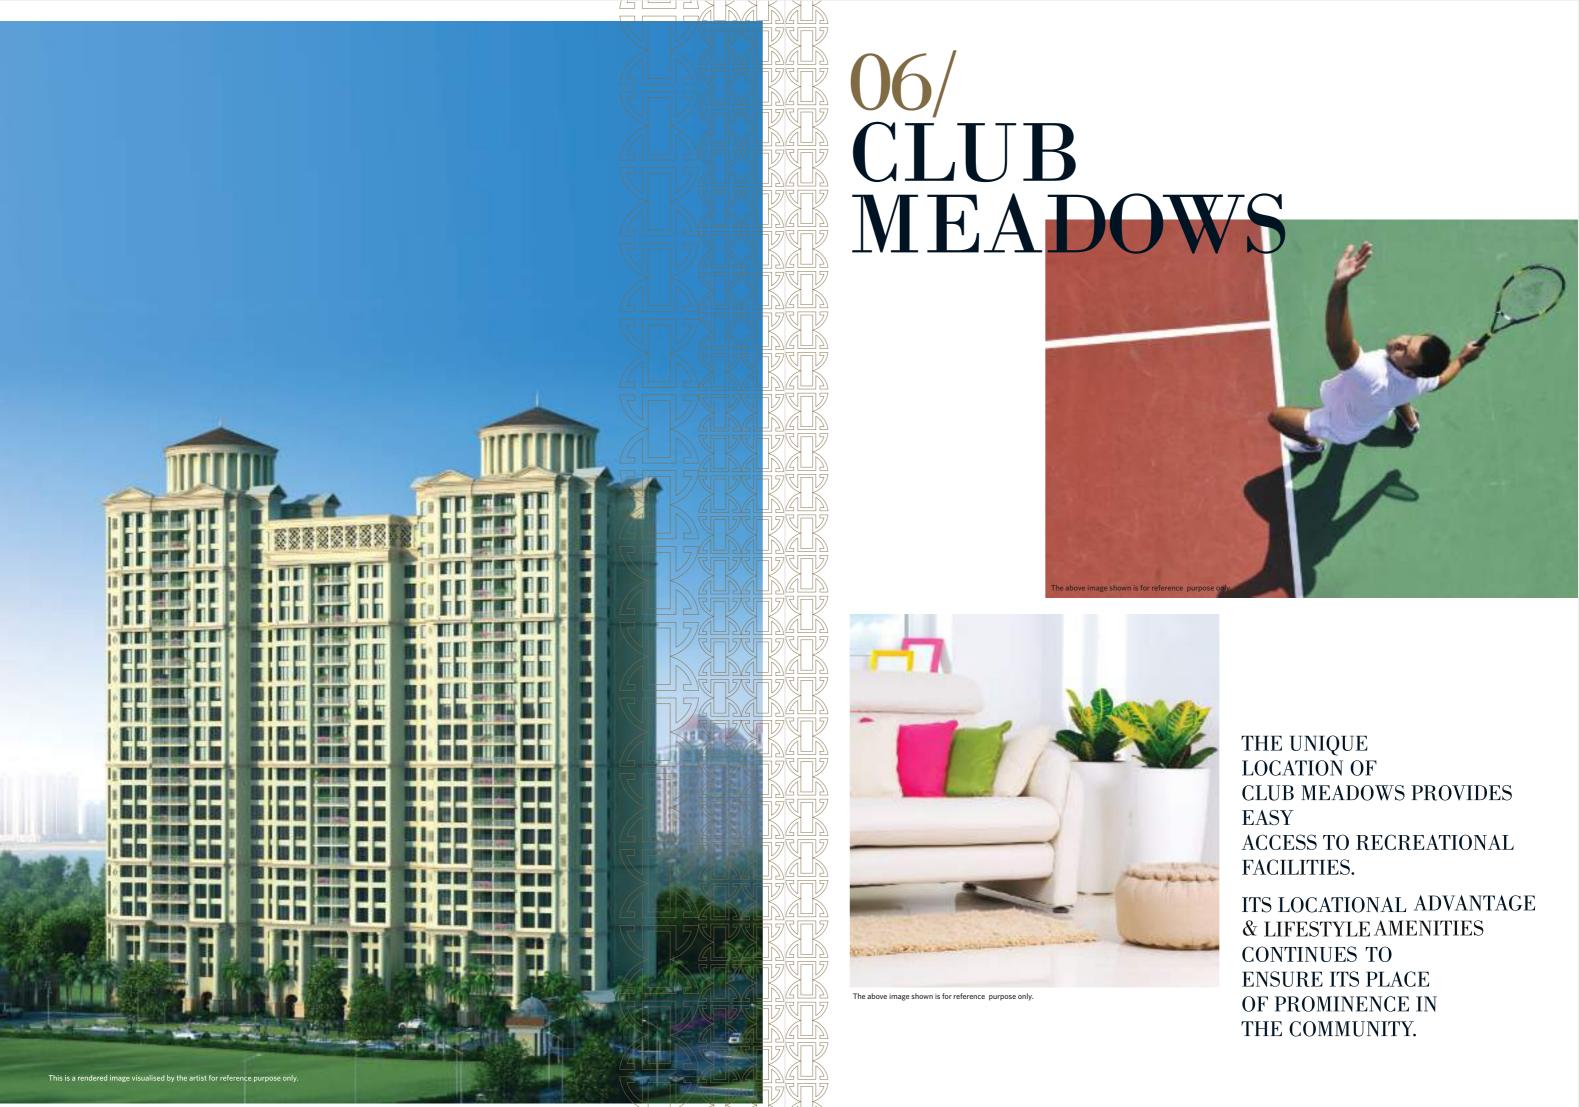

# CLUB MEADOWS

DECK AREA SQ.MT

HILL CREST HAS THE ADVANTAGE OF BEING CLOSE PROXIMITY TO PARKS AND SPORTS FACILITIES.

ITS ACCESSIBILITY **ENSURES THAT** IT IS A HIGHLY SOUGHT AFTER HOME.

2. Minor variations up to (+/-) 3% in actual carpet area may occur on account of site conditions/ columns/ finishes.
 3. In toilets the carpet area is inclusive of ledge wall (if any)