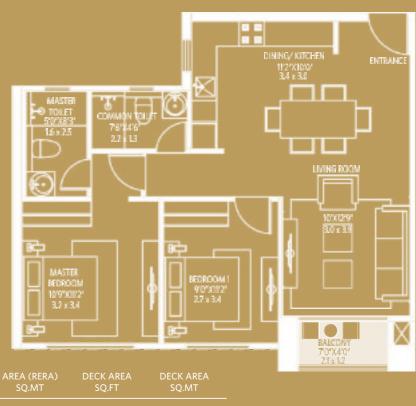

# CARPET AREA STATEMENT

| ТҮРЕ | FLAT NO. | AREA (RERA)<br>SQ.FT | AREA (RERA)<br>SQ.MT | DECK AREA<br>SQ.FT | DECK AREA<br>SQ.MT |
|------|----------|----------------------|----------------------|--------------------|--------------------|
| ЗВНК | 1&2      | 1395                 | 129.95               | 183                | 17.00              |
| ЗВНК | 3        | 1205                 | 111.94               | 96                 | 8.91               |
| ЗВНК | 4        | 1313                 | 121.98               | 123                | 11.42              |

| AREA (RERA) | DECK AREA | DECK AREA |
|-------------|-----------|-----------|
| SQ.MT       | SQ.FT     | SQ.MT     |
| 129.95      | 183       | 17.00     |