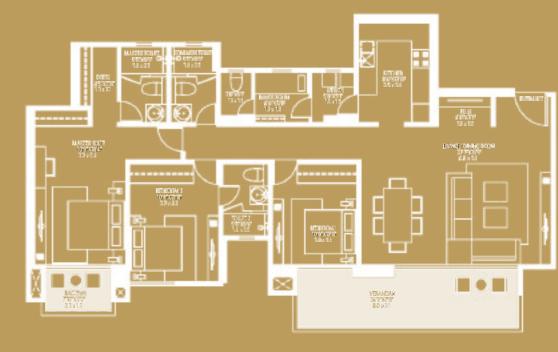

# CLUB MEADOWS

| ТҮРЕ | WING | FLAT NO.    | AREA (RERA)<br>SQ.FT | AREA (RERA)<br>SQ.MT | DECK AREA<br>SQ.FT | DECK AREA<br>SQ.MT |
|------|------|-------------|----------------------|----------------------|--------------------|--------------------|
| ЗВНК |      | 1, 2, 3 & 4 | 940                  | 87.32                |                    | 2.87               |