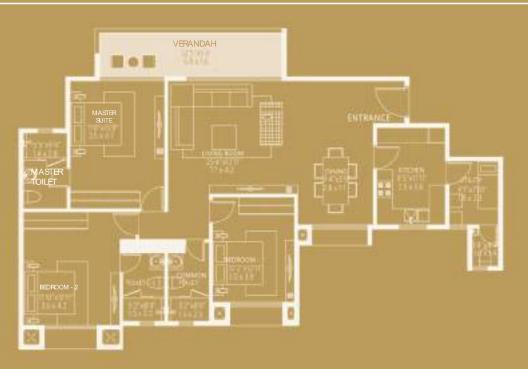

# CARPET AREA STATEMENT

| ТҮРЕ | FLAT NO. | AREA (RERA)<br>SQ.FT | AREA (RERA)<br>SQ.MT | DECK AREA<br>SQ.FT | DECK AREA<br>SQ.MT |
|------|----------|----------------------|----------------------|--------------------|--------------------|
| ЗВНК | 1&2      | 1395                 | 129.95               | 183                | 17.00              |
| ЗВНК | 3        | 1205                 | 111.94               | 96                 | 8.91               |
| ЗВНК | 4        | 1313                 | 121.98               | 123                | 11.42              |