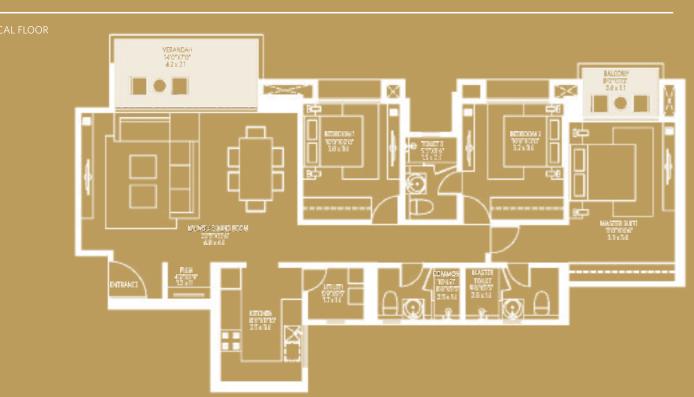

# QUEENSGATE

RERA Registration No : PRM/KA/RERA/1251/310/PR/171016/000971 KEY PLAN : TYPICAL FLOOR

Minor variations up to (+/-) 3% in actual carpet area may occur on account of site conditions/ columns/ finishes.
 In toilets the carpet area is inclusive of ledge wall (if any)

1. All internal dimensions for carpet area are from unfinished wall surfaces 2. Minor variations up to (+/-) 3% in actual carpet area may occur on account of rite conditions ( columns ( finisher

3. In toilets the carpet area is inclusive of ledge wall (if any)

5. Size of balcony mentioned is excluding the outer ledg