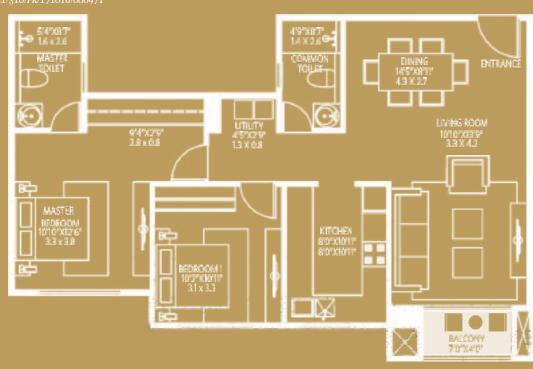

# CLUB MEADOWS

| ТҮРЕ | WING | FLAT NO.    | AREA (RERA)<br>SQ.FT | AREA (RERA)<br>SQ.MT | DECK AREA<br>SQ.FT | DECK AREA<br>SQ.MT |
|------|------|-------------|----------------------|----------------------|--------------------|--------------------|
| ЗВНК |      | 1, 2, 3 & 4 | 940                  | 87.32                |                    | 2.87               |

## CARPET AREA STATEMENT

| ТҮРЕ | WING | FLAT NO.    | AREA (RERA)<br>SQ.FT | AREA (RERA)<br>SQ.MT | DECK AREA<br>SQ.FT | DECK AREA<br>SQ.MT |
|------|------|-------------|----------------------|----------------------|--------------------|--------------------|
| ЗВНК |      | 1, 2, 3 & 4 | 1102                 | 102.37               |                    | 5.66               |
| ЗВНК |      | 1&4         | 1102                 | 102.37               |                    | 5.66               |