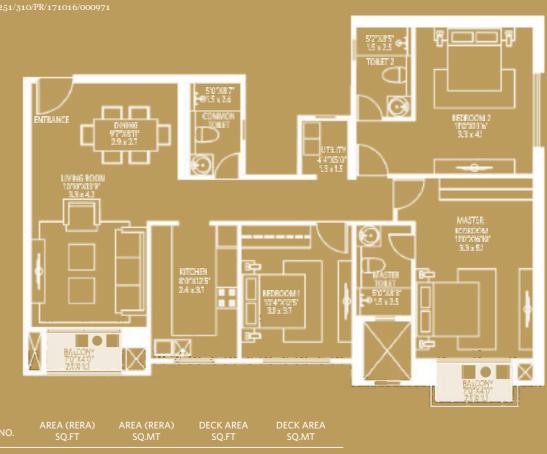

# QUEENSGATE

RERA Registration No : PRM/KA/RERA/1251/310/PR/171016/000971 KEY PLAN : TYPICAL FLOOR

Minor variations up to (+/-) 3% in actual carpet area may occur on account of site conditions/ columns/ finishes.
 In toilets the carpet area is inclusive of ledge wall (if any)

# QUEENSGATE

RERA Registration No : PRM/KA/RERA/1251/310/PR/171016/000971 TYPICAL FLOOR