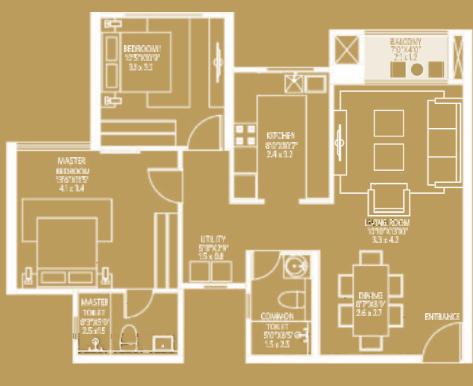

### CARPET AREA STATEMENT

| ТҮРЕ | WING  | FLAT NO. | AREA (RERA)<br>SQ.FT | AREA (RERA)<br>SQ.MT | DECK AREA<br>SQ.FT | DECK AREA<br>SQ.MT |
|------|-------|----------|----------------------|----------------------|--------------------|--------------------|
| ЗВНК | A & B |          | 1313                 | 121.98               | 123                | 11.42              |