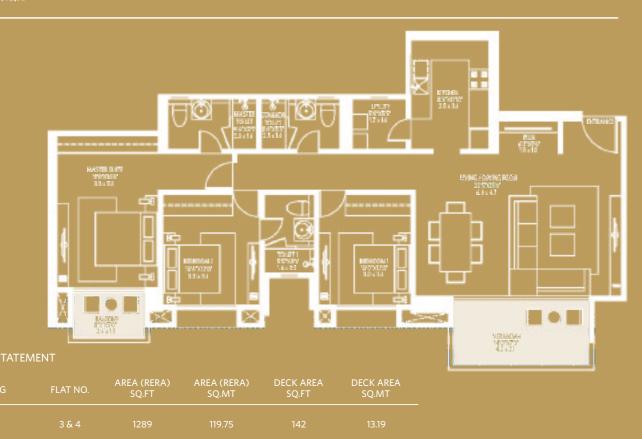

| CARPET | VDEV C | TATEN |       |
|--------|--------|-------|-------|
| CARFLE | AKLA 3 |       | ILINI |

| ТҮРЕ | FLAT NO. | AREA (RERA)<br>SQ.FT | AREA (RERA)<br>SQ.MT | DECK AREA<br>SQ.FT | DECK AREA<br>SQ.MT | ТҮРЕ | FLAT NO. | AREA (RERA)<br>SQ.FT | AREA (RERA)<br>SQ.MT | DECK AREA<br>SQ.FT | DECK AREA<br>SQ.MT | ТҮРЕ | FLAT NO. | AREA (RERA)<br>SQ.FT | AREA (RERA)<br>SQ.MT | DECK AREA<br>SQ.FT | DECK AREA<br>SQ.MT |
|------|----------|----------------------|----------------------|--------------------|--------------------|------|----------|----------------------|----------------------|--------------------|--------------------|------|----------|----------------------|----------------------|--------------------|--------------------|
| ЗВНК | 1&2      | 1435                 | 133.31               | 217                | 20.15              | ЗВНК | 1&2      | 1276                 | 118.54               | 142                | 13.19              | ЗВНК | 1&2      | 1435                 | 133.31               | 217                | 20.15              |
| ЗВНК | 3 & 4    | 1448                 | 134.52               | 217                | 20.15              | 3BHK | 3 & 4    | 1289                 | 119.75               | 142                | 13.19              | 3BHK | 3 & 4    | 1448                 | 134.52               | 217                | 20.15              |