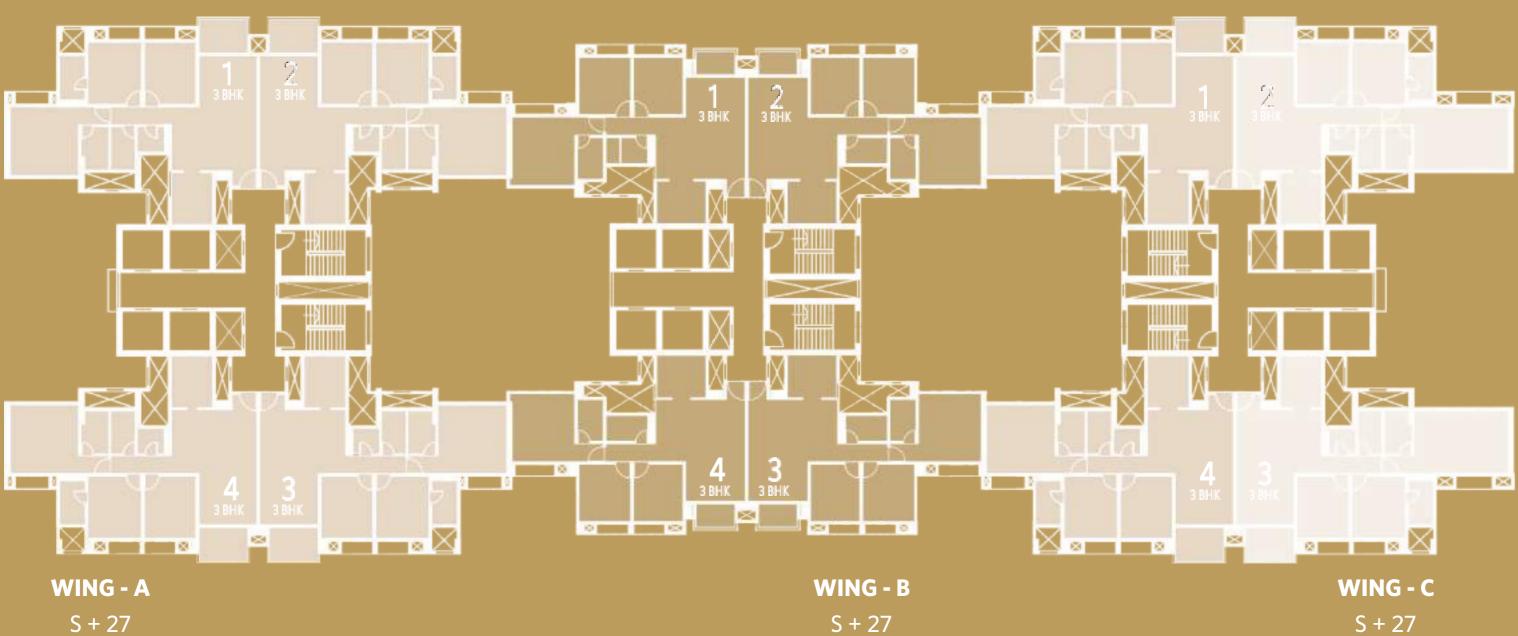

5. Size mentioned in the balcony is excluding the outer ledge.

S + 27

S + 27

| ТҮРЕ | FLAT NO. | AREA (RERA)<br>SQ.FT | AREA (RERA)<br>SQ.MT | DECK AREA<br>SQ.FT | DECK AREA<br>SQ.MT |
|------|----------|----------------------|----------------------|--------------------|--------------------|
| ЗВНК | 1&4      | 1169                 | 109                  | 48                 | 4.46               |
| 2BHK | 2        | 848                  | 79                   | 24                 | 2.23               |
| ЗВНК |          | 1038                 | 96                   | 24                 | 2.23               |

| CARPET A | CARPET AREA STATEMENT |                                                                                     |                                                                                                                                          |                                                                                                                                                                                             | CARPET                                                                                                                                                                                            | CARPET AREA STATEMENT                                                                                                                                                                                                                                                                             |                                                                                                                                                                                                                                                                                                                                                                     |                                                                                                                                                                                                                                                                                                                                                                                   |                                                                                                                                                                                                                                                                                                                                                                                                                                         |                                                                                                                                                                                                                                                                                                                                                                                                                                   |                                                                                                                                                                                                                                                                                                                                                                                                                                                                              |
|----------|-----------------------|-------------------------------------------------------------------------------------|------------------------------------------------------------------------------------------------------------------------------------------|---------------------------------------------------------------------------------------------------------------------------------------------------------------------------------------------|---------------------------------------------------------------------------------------------------------------------------------------------------------------------------------------------------|---------------------------------------------------------------------------------------------------------------------------------------------------------------------------------------------------------------------------------------------------------------------------------------------------|---------------------------------------------------------------------------------------------------------------------------------------------------------------------------------------------------------------------------------------------------------------------------------------------------------------------------------------------------------------------|-----------------------------------------------------------------------------------------------------------------------------------------------------------------------------------------------------------------------------------------------------------------------------------------------------------------------------------------------------------------------------------|-----------------------------------------------------------------------------------------------------------------------------------------------------------------------------------------------------------------------------------------------------------------------------------------------------------------------------------------------------------------------------------------------------------------------------------------|-----------------------------------------------------------------------------------------------------------------------------------------------------------------------------------------------------------------------------------------------------------------------------------------------------------------------------------------------------------------------------------------------------------------------------------|------------------------------------------------------------------------------------------------------------------------------------------------------------------------------------------------------------------------------------------------------------------------------------------------------------------------------------------------------------------------------------------------------------------------------------------------------------------------------|
| TYPE     | FLAT NO.              | AREA (RERA)<br>SQ.FT                                                                | AREA (RERA)<br>SQ.MT                                                                                                                     | DECK AREA<br>SQ.FT                                                                                                                                                                          | DECK AREA<br>SQ.MT                                                                                                                                                                                | TYPE                                                                                                                                                                                                                                                                                              | FLAT NO.                                                                                                                                                                                                                                                                                                                                                            | AREA (RERA)<br>SQ.FT                                                                                                                                                                                                                                                                                                                                                              | AREA (RERA)<br>SQ.MT                                                                                                                                                                                                                                                                                                                                                                                                                    | DECK AREA<br>SQ.FT                                                                                                                                                                                                                                                                                                                                                                                                                | DECK AREA<br>SQ.MT                                                                                                                                                                                                                                                                                                                                                                                                                                                           |
| 1BHK     | 1,2,5 & 6             | 402                                                                                 | 37                                                                                                                                       | 28                                                                                                                                                                                          | 2.60                                                                                                                                                                                              | 3BHK                                                                                                                                                                                                                                                                                              | 1&4                                                                                                                                                                                                                                                                                                                                                                 | 1169                                                                                                                                                                                                                                                                                                                                                                              | 109                                                                                                                                                                                                                                                                                                                                                                                                                                     | 48                                                                                                                                                                                                                                                                                                                                                                                                                                | 4.46                                                                                                                                                                                                                                                                                                                                                                                                                                                                         |
| 2ВНК     | 3&4                   | 678                                                                                 | 63                                                                                                                                       | 28                                                                                                                                                                                          | 2.60                                                                                                                                                                                              | 2BHK                                                                                                                                                                                                                                                                                              | 2                                                                                                                                                                                                                                                                                                                                                                   | 848                                                                                                                                                                                                                                                                                                                                                                               | 79                                                                                                                                                                                                                                                                                                                                                                                                                                      | 28                                                                                                                                                                                                                                                                                                                                                                                                                                | 2.23                                                                                                                                                                                                                                                                                                                                                                                                                                                                         |
| 2BHK     | 7&8                   | 813                                                                                 | 76                                                                                                                                       | 28                                                                                                                                                                                          | 2.60                                                                                                                                                                                              | ЗВНК                                                                                                                                                                                                                                                                                              |                                                                                                                                                                                                                                                                                                                                                                     | 1038                                                                                                                                                                                                                                                                                                                                                                              | 96                                                                                                                                                                                                                                                                                                                                                                                                                                      | 28                                                                                                                                                                                                                                                                                                                                                                                                                                | 2.23                                                                                                                                                                                                                                                                                                                                                                                                                                                                         |
|          | ТҮРЕ<br>1ВНК<br>2ВНК  | TYPE         FLAT NO.           1BHK         1,2,5 & 6           2BHK         3 & 4 | TYPE         FLAT NO.         AREA (RERA)<br>SQ.FT           1BHK         1,2,5 & 6         402           2BHK         3 & 4         678 | TYPE         FLAT NO.         AREA (RERA)<br>SQ.FT         AREA (RERA)<br>SQ.MT           1BHK         1,2,5 & 6         402         37           2BHK         3 & 4         678         63 | TYPE         FLAT NO.         SQ.FT         SQ.MT         SQ.FT           1BHK         1,2,5 & 6         402         37         28           2BHK         3 & 4         678         63         28 | TYPE         FLAT NO.         AREA (RERA)<br>SQ.FT         AREA (RERA)<br>SQ.MT         DECK AREA<br>SQ.FT         DECK AREA<br>SQ.MT           1BHK         1,2,5 & 6         402         37         28         2.60           2BHK         3 & 4         678         63         28         2.60 | TYPE         FLAT NO.         AREA (RERA)<br>SQ.FT         AREA (RERA)<br>SQ.MT         DECK AREA<br>SQ.MT         DECK AREA<br>SQ.MT         DECK AREA<br>SQ.MT         TYPE           1BHK         1,2,5 & 6         402         37         28         2.60         3BHK           2BHK         3 & 4         678         63         28         2.60         2BHK | TYPE         FLAT NO.         AREA (RERA)<br>SQ.FT         AREA (RERA)<br>SQ.HT         DECK AREA<br>SQ.FT         DECK AREA<br>SQ.MT         TYPE         FLAT NO.           1BHK         1,2,5 & 6         402         37         28         2.60         3BHK         1 & 4           2BHK         3 & 4         678         63         28         2.60         2BHK         2 | TYPE         FLAT NO.         AREA (RERA)<br>SQ.FT         AREA (RERA)<br>SQ.MT         DECK AREA<br>SQ.FT         DECK AREA<br>SQ.MT         TYPE         FLAT NO.         AREA (RERA)<br>SQ.FT           1BHK         1,2,5 & 6         402         37         28         2.60         3BHK         1 & 4         1169           2BHK         3 & 4         678         63         28         2.60         2BHK         2         848 | TYPE       FLAT NO.       AREA (RERA)<br>SQ,FT       AREA (RERA)<br>SQ,MT       DECK AREA<br>SQ,FT       DECK AREA<br>SQ,MT       TYPE       FLAT NO.       AREA (RERA)<br>SQ,FT       AREA (RERA)<br>SQ,MT         1BHK       1,2,5 & 6       402       37       28       2.60       3BHK       1 & 4       1169       109         2BHK       3 & 4       678       63       28       2.60       2BHK       2       848       79 | TYPE       FLAT NO.       AREA (RERA)<br>SQ.FT       AREA (RERA)<br>SQ.MT       DECK AREA<br>SQ.FT       DECK AREA<br>SQ.MT       TYPE       FLAT NO.       AREA (RERA)<br>SQ.FT       AREA (RERA)<br>SQ.MT       DECK AREA<br>SQ.MT         1BHK       1,2,5 & 6       402       37       28       2.60       3BHK       1 & 4       1169       109       48         2BHK       3 & 4       678       63       28       2.60       2BHK       2       848       79       28 |