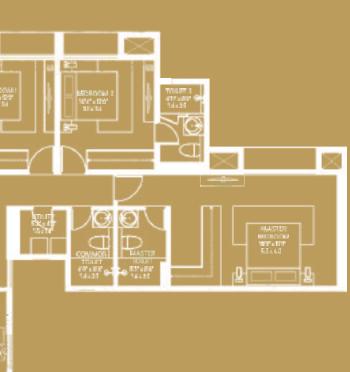

# HILL CREST

| ТҮРЕ | WING | FLAT NO. | AREA (RERA)<br>SQ.FT | AREA (RERA)<br>SQ.MT | DECK AREA<br>SQ.FT | DECK AREA<br>SQ.MT |
|------|------|----------|----------------------|----------------------|--------------------|--------------------|
| ЗВНК |      | 1&2      | 1276                 | 118.54               | 142                | 13.19              |

# HILL CREST

| ТҮРЕ | WING  | FLAT NO. | AREA (RERA)<br>SQ.FT | AREA (RERA)<br>SQ.MT | DE |
|------|-------|----------|----------------------|----------------------|----|
| ЗВНК | A & C | 1&2      | 1435                 | 133.31               |    |
|      |       |          |                      |                      |    |