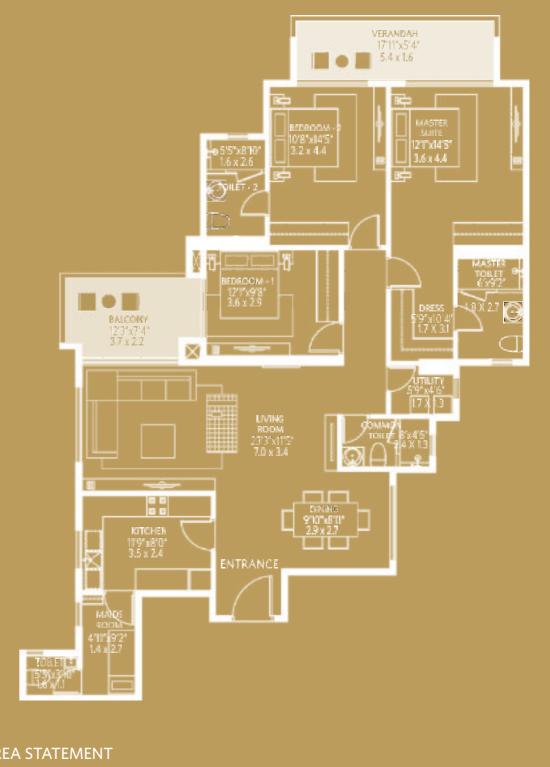

| CARPET AREA STATEMENT |
|-----------------------|
|-----------------------|

| ТҮРЕ | FLAT NO.    | AREA (RERA)<br>SQ.FT | AREA (RERA)<br>SQ.MT | DECK AREA<br>SQ.FT | DECK AREA<br>SQ.MT | TYPE | FLAT NO.    | AREA (RERA)<br>SQ.FT | AREA (RERA)<br>SQ.MT | DECK AREA<br>SQ.FT | DECK AREA<br>SQ.MT | TYPE | FLAT NO. | AREA (RERA)<br>SQ.FT | AREA (RERA)<br>SQ.MT | DECK AREA<br>SQ.FT | DECK AREA<br>SQ.MT |
|------|-------------|----------------------|----------------------|--------------------|--------------------|------|-------------|----------------------|----------------------|--------------------|--------------------|------|----------|----------------------|----------------------|--------------------|--------------------|
| ЗВНК | 1, 2, 3 & 4 | 1102                 | 102.37               | 61                 | 5.66               | ЗВНК | 1, 2, 3 & 4 | 940                  | 87.32                | 31                 | 2.88               |      |          | 1102<br>1160         |                      |                    |                    |