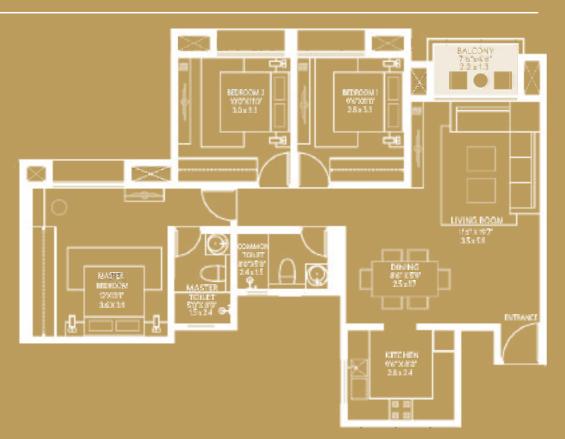

5. Size mentioned in the balcony is excluding the outer ledge.

S + 27

S + 27

| ТҮРЕ | FLAT NO. | AREA (RERA)<br>SQ.FT | AREA (RERA)<br>SQ.MT | DECK AREA<br>SQ.FT | DECK AREA<br>SQ.MT |
|------|----------|----------------------|----------------------|--------------------|--------------------|
| ЗВНК | 1&4      | 1169                 | 109                  | 48                 | 4.46               |
| 2BHK | 2        | 848                  | 79                   | 24                 | 2.23               |
| ЗВНК |          | 1038                 | 96                   | 24                 | 2.23               |

| CARPET A | CARPET AREA STATEMENT |                                                                                     |                                                                                                                                          |                                                                                                                                                                                             | CARPET                                                                                                                                                                                            | CARPET AREA STATEMENT                                                                                                                                                                                                                                                                             |                                                                                                                                                                                                                                                                                                                                                                     |                                                                                                                                                                                                                                                                                                                                                                                   |                                                                                                                                                                                                                                                                                                                                                                                                                                         |                                                                                                                                                                                                                                                                                                                                                                                                                                   |                                                                                                                                                                                                                                                                                                                                                                                                                                                                              |
|----------|-----------------------|-------------------------------------------------------------------------------------|------------------------------------------------------------------------------------------------------------------------------------------|---------------------------------------------------------------------------------------------------------------------------------------------------------------------------------------------|---------------------------------------------------------------------------------------------------------------------------------------------------------------------------------------------------|---------------------------------------------------------------------------------------------------------------------------------------------------------------------------------------------------------------------------------------------------------------------------------------------------|---------------------------------------------------------------------------------------------------------------------------------------------------------------------------------------------------------------------------------------------------------------------------------------------------------------------------------------------------------------------|-----------------------------------------------------------------------------------------------------------------------------------------------------------------------------------------------------------------------------------------------------------------------------------------------------------------------------------------------------------------------------------|-----------------------------------------------------------------------------------------------------------------------------------------------------------------------------------------------------------------------------------------------------------------------------------------------------------------------------------------------------------------------------------------------------------------------------------------|-----------------------------------------------------------------------------------------------------------------------------------------------------------------------------------------------------------------------------------------------------------------------------------------------------------------------------------------------------------------------------------------------------------------------------------|------------------------------------------------------------------------------------------------------------------------------------------------------------------------------------------------------------------------------------------------------------------------------------------------------------------------------------------------------------------------------------------------------------------------------------------------------------------------------|
| TYPE     | FLAT NO.              | AREA (RERA)<br>SQ.FT                                                                | AREA (RERA)<br>SQ.MT                                                                                                                     | DECK AREA<br>SQ.FT                                                                                                                                                                          | DECK AREA<br>SQ.MT                                                                                                                                                                                | TYPE                                                                                                                                                                                                                                                                                              | FLAT NO.                                                                                                                                                                                                                                                                                                                                                            | AREA (RERA)<br>SQ.FT                                                                                                                                                                                                                                                                                                                                                              | AREA (RERA)<br>SQ.MT                                                                                                                                                                                                                                                                                                                                                                                                                    | DECK AREA<br>SQ.FT                                                                                                                                                                                                                                                                                                                                                                                                                | DECK AREA<br>SQ.MT                                                                                                                                                                                                                                                                                                                                                                                                                                                           |
| 1BHK     | 1,2,5 & 6             | 402                                                                                 | 37                                                                                                                                       | 28                                                                                                                                                                                          | 2.60                                                                                                                                                                                              | 3BHK                                                                                                                                                                                                                                                                                              | 1&4                                                                                                                                                                                                                                                                                                                                                                 | 1169                                                                                                                                                                                                                                                                                                                                                                              | 109                                                                                                                                                                                                                                                                                                                                                                                                                                     | 48                                                                                                                                                                                                                                                                                                                                                                                                                                | 4.46                                                                                                                                                                                                                                                                                                                                                                                                                                                                         |
| 2ВНК     | 3&4                   | 678                                                                                 | 63                                                                                                                                       | 28                                                                                                                                                                                          | 2.60                                                                                                                                                                                              | 2BHK                                                                                                                                                                                                                                                                                              | 2                                                                                                                                                                                                                                                                                                                                                                   | 848                                                                                                                                                                                                                                                                                                                                                                               | 79                                                                                                                                                                                                                                                                                                                                                                                                                                      | 28                                                                                                                                                                                                                                                                                                                                                                                                                                | 2.23                                                                                                                                                                                                                                                                                                                                                                                                                                                                         |
| 2BHK     | 7&8                   | 813                                                                                 | 76                                                                                                                                       | 28                                                                                                                                                                                          | 2.60                                                                                                                                                                                              | ЗВНК                                                                                                                                                                                                                                                                                              |                                                                                                                                                                                                                                                                                                                                                                     | 1038                                                                                                                                                                                                                                                                                                                                                                              | 96                                                                                                                                                                                                                                                                                                                                                                                                                                      | 28                                                                                                                                                                                                                                                                                                                                                                                                                                | 2.23                                                                                                                                                                                                                                                                                                                                                                                                                                                                         |
|          | ТҮРЕ<br>1ВНК<br>2ВНК  | TYPE         FLAT NO.           1BHK         1,2,5 & 6           2BHK         3 & 4 | TYPE         FLAT NO.         AREA (RERA)<br>SQ.FT           1BHK         1,2,5 & 6         402           2BHK         3 & 4         678 | TYPE         FLAT NO.         AREA (RERA)<br>SQ.FT         AREA (RERA)<br>SQ.MT           1BHK         1,2,5 & 6         402         37           2BHK         3 & 4         678         63 | TYPE         FLAT NO.         SQ.FT         SQ.MT         SQ.FT           1BHK         1,2,5 & 6         402         37         28           2BHK         3 & 4         678         63         28 | TYPE         FLAT NO.         AREA (RERA)<br>SQ.FT         AREA (RERA)<br>SQ.MT         DECK AREA<br>SQ.FT         DECK AREA<br>SQ.MT           1BHK         1,2,5 & 6         402         37         28         2.60           2BHK         3 & 4         678         63         28         2.60 | TYPE         FLAT NO.         AREA (RERA)<br>SQ.FT         AREA (RERA)<br>SQ.MT         DECK AREA<br>SQ.MT         DECK AREA<br>SQ.MT         DECK AREA<br>SQ.MT         TYPE           1BHK         1,2,5 & 6         402         37         28         2.60         3BHK           2BHK         3 & 4         678         63         28         2.60         2BHK | TYPE         FLAT NO.         AREA (RERA)<br>SQ.FT         AREA (RERA)<br>SQ.HT         DECK AREA<br>SQ.FT         DECK AREA<br>SQ.MT         TYPE         FLAT NO.           1BHK         1,2,5 & 6         402         37         28         2.60         3BHK         1 & 4           2BHK         3 & 4         678         63         28         2.60         2BHK         2 | TYPE         FLAT NO.         AREA (RERA)<br>SQ.FT         AREA (RERA)<br>SQ.MT         DECK AREA<br>SQ.FT         DECK AREA<br>SQ.MT         TYPE         FLAT NO.         AREA (RERA)<br>SQ.FT           1BHK         1,2,5 & 6         402         37         28         2.60         3BHK         1 & 4         1169           2BHK         3 & 4         678         63         28         2.60         2BHK         2         848 | TYPE       FLAT NO.       AREA (RERA)<br>SQ,FT       AREA (RERA)<br>SQ,MT       DECK AREA<br>SQ,FT       DECK AREA<br>SQ,MT       TYPE       FLAT NO.       AREA (RERA)<br>SQ,FT       AREA (RERA)<br>SQ,MT         1BHK       1,2,5 & 6       402       37       28       2.60       3BHK       1 & 4       1169       109         2BHK       3 & 4       678       63       28       2.60       2BHK       2       848       79 | TYPE       FLAT NO.       AREA (RERA)<br>SQ.FT       AREA (RERA)<br>SQ.MT       DECK AREA<br>SQ.FT       DECK AREA<br>SQ.MT       TYPE       FLAT NO.       AREA (RERA)<br>SQ.FT       AREA (RERA)<br>SQ.MT       DECK AREA<br>SQ.MT         1BHK       1,2,5 & 6       402       37       28       2.60       3BHK       1 & 4       1169       109       48         2BHK       3 & 4       678       63       28       2.60       2BHK       2       848       79       28 |