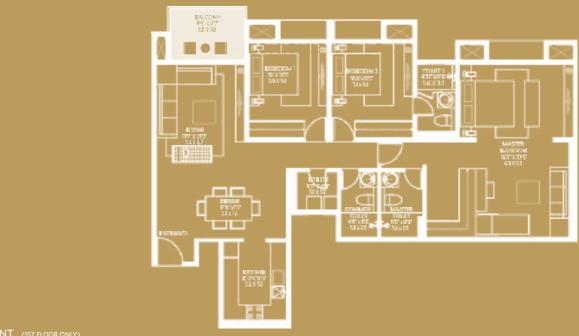

| CARPET | VDEV C | TATEN |       |
|--------|--------|-------|-------|
| CARFLE | AKLA 3 |       | ILINI |

| ТҮРЕ | FLAT NO. | AREA (RERA)<br>SQ.FT | AREA (RERA)<br>SQ.MT | DECK AREA<br>SQ.FT | DECK AREA<br>SQ.MT | ТҮРЕ | FLAT NO. | AREA (RERA)<br>SQ.FT | AREA (RERA)<br>SQ.MT | DECK AREA<br>SQ.FT | DECK AREA<br>SQ.MT | ТҮРЕ | FLAT NO. | AREA (RERA)<br>SQ.FT | AREA (RERA)<br>SQ.MT | DECK AREA<br>SQ.FT | DECK AREA<br>SQ.MT |
|------|----------|----------------------|----------------------|--------------------|--------------------|------|----------|----------------------|----------------------|--------------------|--------------------|------|----------|----------------------|----------------------|--------------------|--------------------|
| ЗВНК | 1&2      | 1435                 | 133.31               | 217                | 20.15              | ЗВНК | 1&2      | 1276                 | 118.54               | 142                | 13.19              | ЗВНК | 1&2      | 1435                 | 133.31               | 217                | 20.15              |
| ЗВНК | 3 & 4    | 1448                 | 134.52               | 217                | 20.15              | 3BHK | 3 & 4    | 1289                 | 119.75               | 142                | 13.19              | 3BHK | 3 & 4    | 1448                 | 134.52               | 217                | 20.15              |