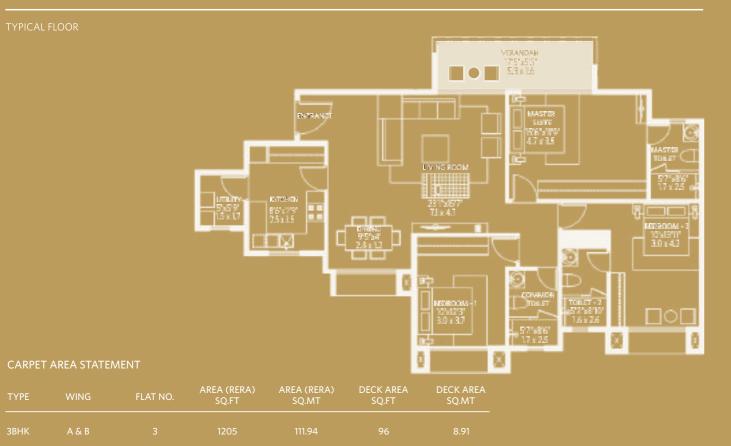

# CARPET AREA STATEMENT

| ТҮРЕ | FLAT NO. | AREA (RERA)<br>SQ.FT | AREA (RERA)<br>SQ.MT | DECK AREA<br>SQ.FT | DECK AREA<br>SQ.MT |
|------|----------|----------------------|----------------------|--------------------|--------------------|
| ЗВНК | 1&2      | 1395                 | 129.95               | 183                | 17.00              |
| ЗВНК | 3        | 1205                 | 111.94               | 96                 | 8.91               |
| ЗВНК | 4        | 1313                 | 121.98               | 123                | 11.42              |