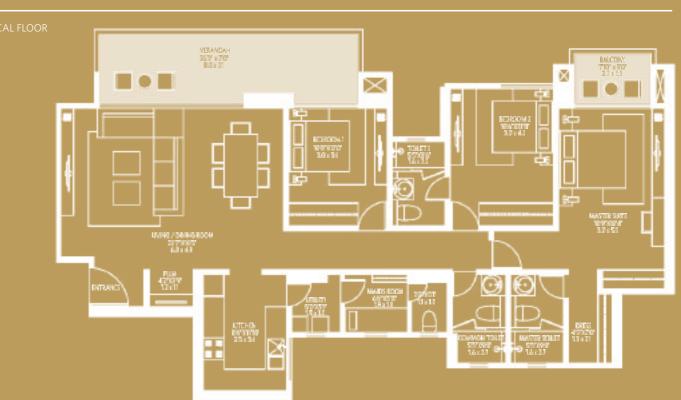

# HILL CREST

| ТҮРЕ | WING | FLAT NO. | AREA (RERA)<br>SQ.FT | AREA (RERA)<br>SQ.MT | DECK AREA<br>SQ.FT | DECK AREA<br>SQ.MT |
|------|------|----------|----------------------|----------------------|--------------------|--------------------|
| ЗВНК |      | 1&2      | 1276                 | 118.54               | 142                | 13.19              |

# HILL CREST

| ТҮРЕ | WING  | FLAT NO. | AREA (RERA)<br>SQ.FT | AREA (RERA)<br>SQ.MT | DE |
|------|-------|----------|----------------------|----------------------|----|
| ЗВНК | A & C | 1&2      | 1435                 | 133.31               |    |
|      |       |          |                      |                      |    |

Minor variations up to (+/-) 3% in actual carpet area may of In toilets the carpet area is inclusive of ledge wall (if any)
 Conversion 1 Sq.Mt = 10.764 Sq.Ft.

| ТҮРЕ | WING  | FLAT NO. | AREA (RERA)<br>SQ.FT | AREA (RERA)<br>SQ.MT | D |
|------|-------|----------|----------------------|----------------------|---|
| ЗВНК | A & C | 3&4      | 1448                 | 134.52               |   |

All internal dimensions for carpet area are from unfinished wa
 Minor variations up to (+/-) 3% in actual carpet area may oct 3. In toilets the carpet area is inclusive of ledge wall (if any)
 Conversion 1 Sq.Mt = 10.764 Sq.Ft.