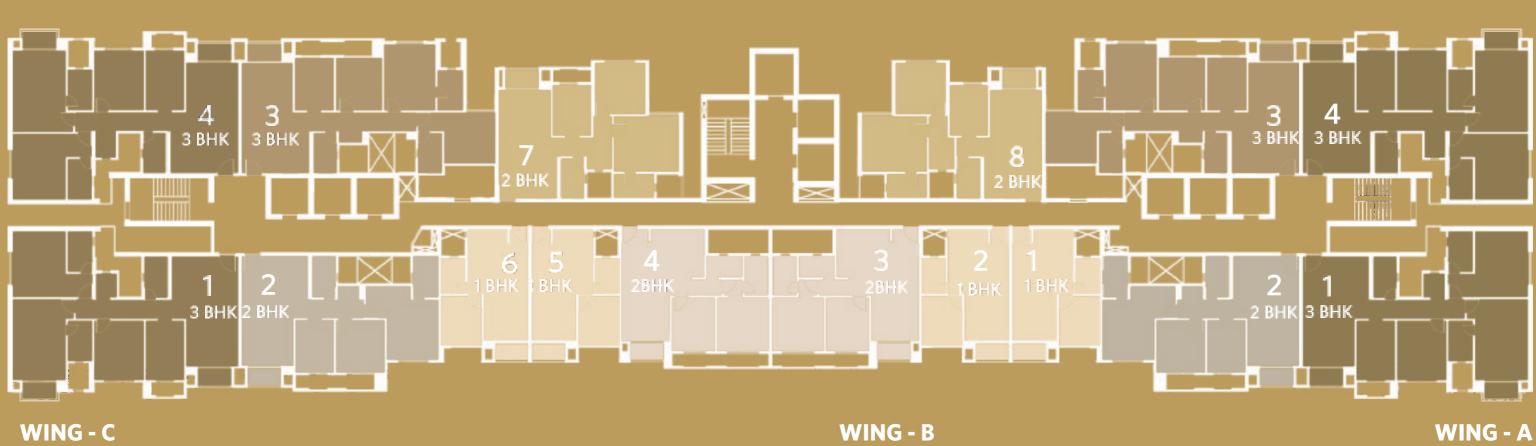

# QUEENSGATE

RERA Registration No : PRM/KA/RERA/1251/310/PR/171016/000971 KEY PLAN : TYPICAL FLOOR

Minor variations up to (+/-) 3% in actual carpet area may occur on account of site conditions/ columns/ finishes.
 In toilets the carpet area is inclusive of ledge wall (if any)

# QUEENSGATE

RERA Registration No : PRM/KA/RERA/1251/310/PR/171016/000971 TYPICAL FLOOR

# QUEENSGATE

# RERA Registration No : PRM/KA/RERA/1251/310/PR/171016/000971 TYPICAL FLOOR

| TYPE | WING  | FLAT NO. | AREA (RERA)<br>SQ.FT | AREA (RERA)<br>SQ.MT | DECK AREA<br>SQ.FT | DECK AREA<br>SQ.MT |
|------|-------|----------|----------------------|----------------------|--------------------|--------------------|
| 2ВНК | A & C |          | 848                  | 79                   | 24                 | 2.23               |

# QUEENSGATE

| TYPE | WING  | FLAT NO. | AREA (RERA)<br>SQ.FT | AREA (RERA)<br>SQ.MT | DE |
|------|-------|----------|----------------------|----------------------|----|
| ЗВНК | A & C |          |                      | 109                  |    |