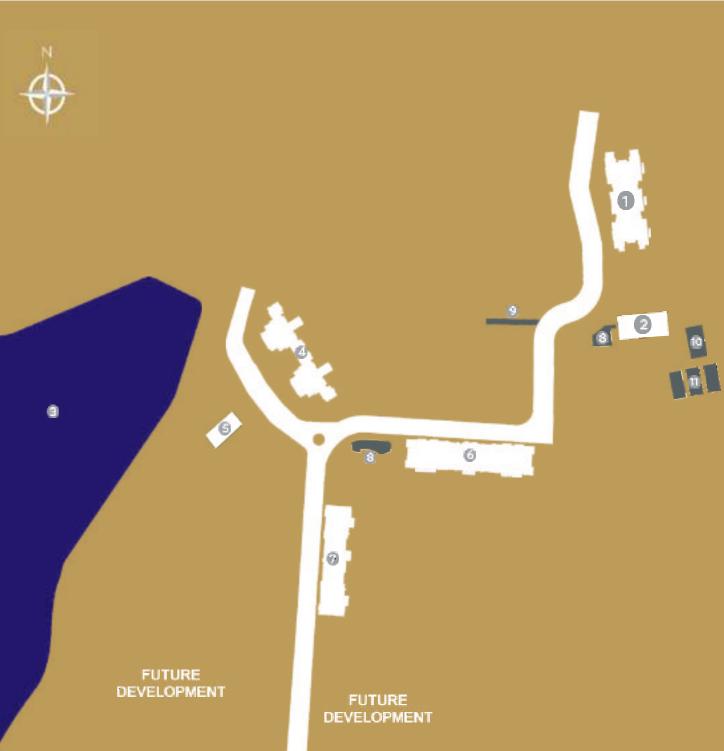

HOUSE OF HIRANANDANI HAS A UNIQUE OFFERING THAT WILL TRANSFORM BANNERGHATTA AND THE AREA AROUND HULIMAVU LAKE WITH A NEW, SELF SUFFICIENT, ALL-ENCOMPASSING COMMUNITY OF APARTMENTS.

- 1 CLUB MEADOWS
- 2 SPORTS HALL
- 3 HULIMAVU LAKE
- A LAKE VERANDAHS
- 5 SWIMMING POOL CLUB
- 6 HILL CREST
- 7 QUEENSGATE
- 8 KIDS PLAY AREA
- 9 CRICKET PITCH
- 10 BASKET BALL COURT
- TENNIS COURTS