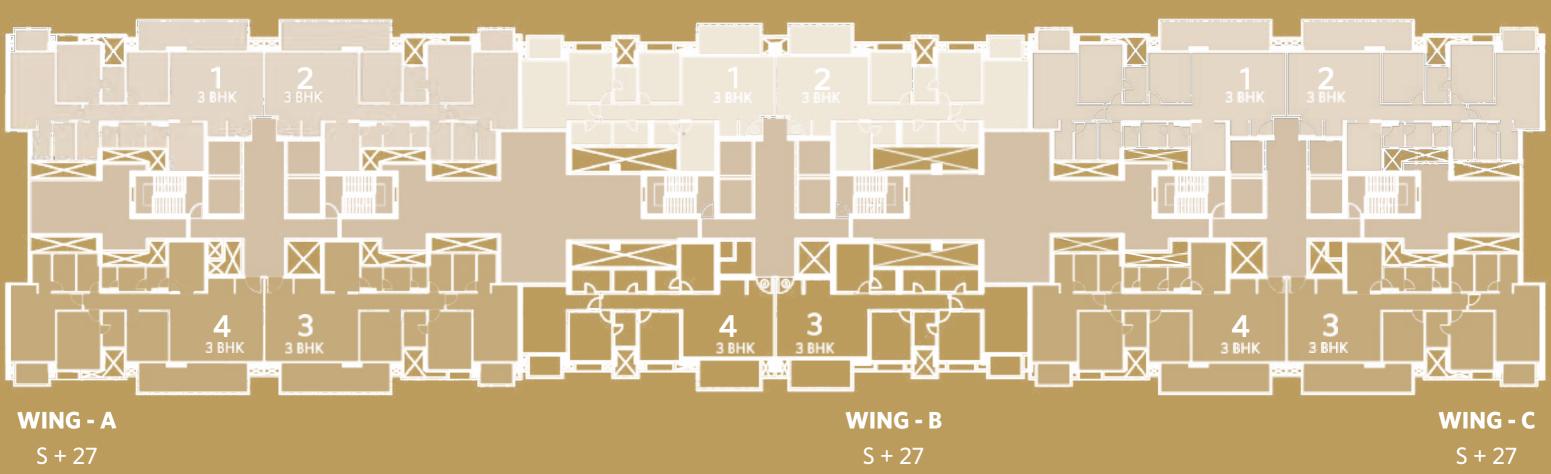

# HILL CREST

| ТҮРЕ | WING | FLAT NO. | AREA (RERA)<br>SQ.FT | AREA (RERA)<br>SQ.MT | DECK AREA<br>SQ.FT | DECK AREA<br>SQ.MT |
|------|------|----------|----------------------|----------------------|--------------------|--------------------|
| ЗВНК |      | 1&2      | 1276                 | 118.54               | 142                | 13.19              |

# HILL CREST

| ТҮРЕ | WING  | FLAT NO. | AREA (RERA)<br>SQ.FT | AREA (RERA)<br>SQ.MT | DE |
|------|-------|----------|----------------------|----------------------|----|
| ЗВНК | A & C | 1&2      | 1435                 | 133.31               |    |
|      |       |          |                      |                      |    |

Minor variations up to (+/-) 3% in actual carpet area may of In toilets the carpet area is inclusive of ledge wall (if any)
 Conversion 1 Sq.Mt = 10.764 Sq.Ft.

| ТҮРЕ | WING  | FLAT NO. | AREA (RERA)<br>SQ.FT | AREA (RERA)<br>SQ.MT | D |
|------|-------|----------|----------------------|----------------------|---|
| ЗВНК | A & C | 3&4      | 1448                 | 134.52               |   |