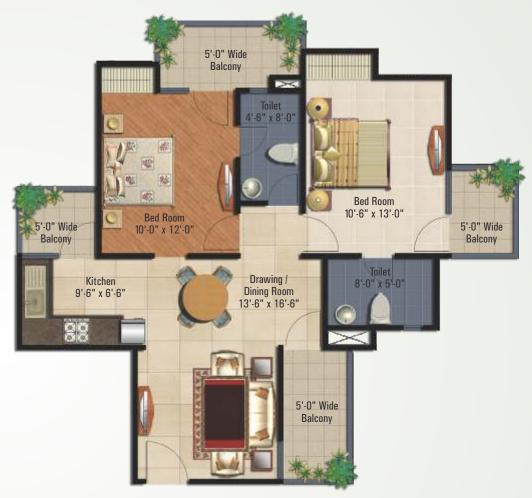

## Floor Plans

3 Bedrooms with 3 Toilets Super Area - 1595 Sq. Ft. | Flat No. 1, 2

3 Bedrooms with 3 Toilets and Servant Room Super Area - 1750 Sq. Ft. | Flat No. 3, 4

3 Bedroom Flat Super Area - 1295 Sq. Ft. | Flat No. 1, 2, 3,