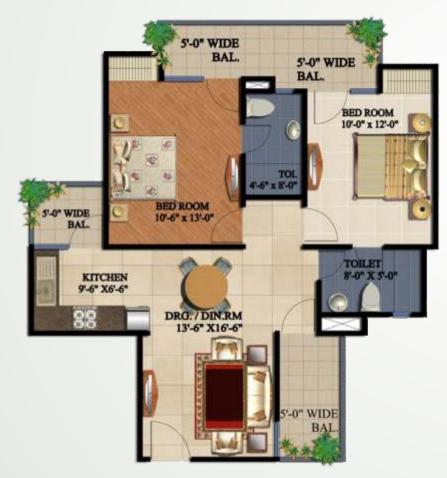

# Floor Plans

2 Bedroom Flat | Super Area - 1075 Sq. Ft. | Flat No. 4

2 Bedroom Flat | Super Area - 1075 Sq. Ft. | Flat No. 5, 6

# Floor Plans

2 Bedroom Flat Super Area - 1075 Sq. Ft. | Flat No. 4

2 Bedroom Flat Super Area - 1075 Sq. Ft. | Flat No. 5, 6