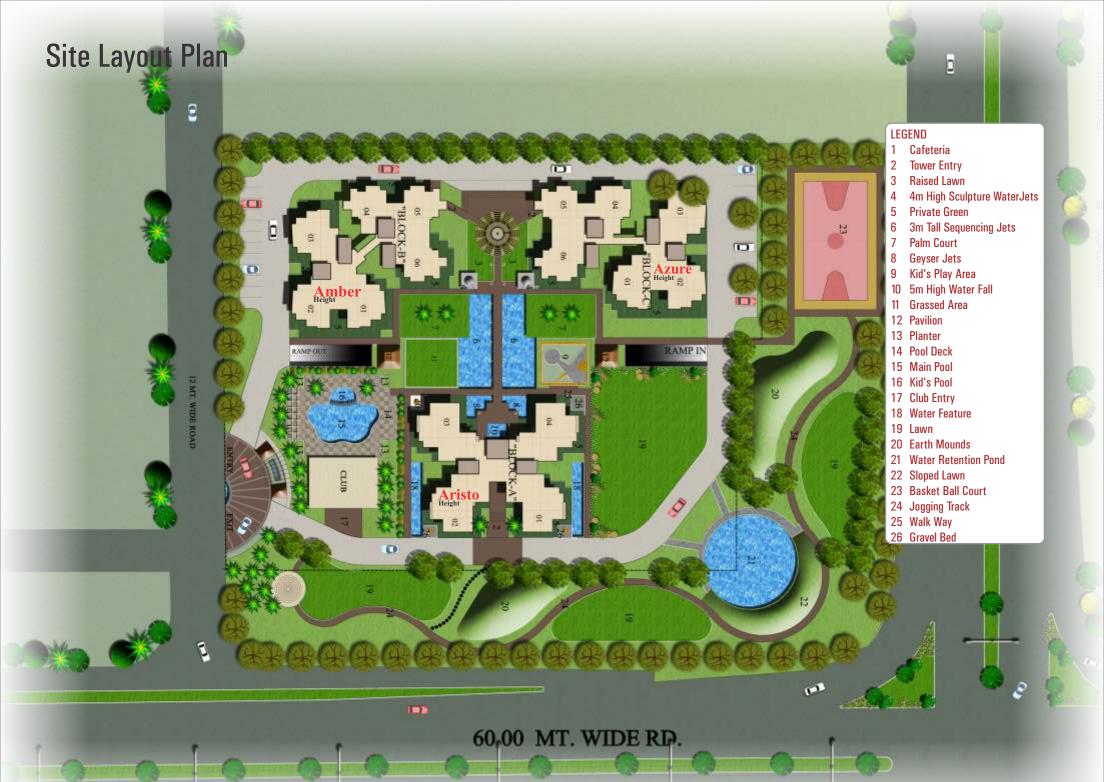

|                                                          | Oil Bound Distemper                          | MS Railing with<br>MS Hand Rail |                                       |                                                                                                                         |                | Permanent<br>Paint Finish |

**Exterior Finish** 

Permanent Paint Finish

- 1. All doors and windows with metal fittings along with mortice lock on the main door.
- 2. Copper wiring and PVC concealed conduit, provision for adequate light and power points & tv outlet with modular switches and protective M.C.Bs
- 3. Under ground and overhead water tanks & pumps with 24 hours water supply, individual RO plant of standard make, in each kitchen





3 Bedroom Flat | Super Area - 1295 Sq. Ft. | Flat No. 1, 2, 3



# Floor Plans



2 Bedroom Flat | Super Area - 1075 Sq. Ft. | Flat No. 4



2 Bedroom Flat | Super Area - 1075 Sq. Ft. | Flat No. 5, 6



# **Typical Floor Plan**





## Floor Plans



3 Bedrooms with 3 Toilets Super Area - 1595 Sq. Ft. | Flat No. 1, 2



3 Bedrooms with 3 Toilets and Servant Room Super Area - 1750 Sq. Ft. | Flat No. 3, 4





3 Bedroom Flat Super Area - 1295 Sq. Ft. | Flat No. 1, 2, 3,



# Floor Plans



2 Bedroom Flat Super Area - 1075 Sq. Ft. | Flat No. 4



2 Bedroom Flat Super Area - 1075 Sq. Ft. | Flat No. 5, 6



#### Route Map ELECTRONIC CITY SECTOR-63 SHIPRA MALL NOIDA FORTIS HOSPITAL SAI MANDIR SECTOR-62, NOIDA SUPERTECH SHOPRIX MALL 34 PAVILION SECTOR-34, NOIDA NOIDA GOLF COURSE SECTOR- 37, N