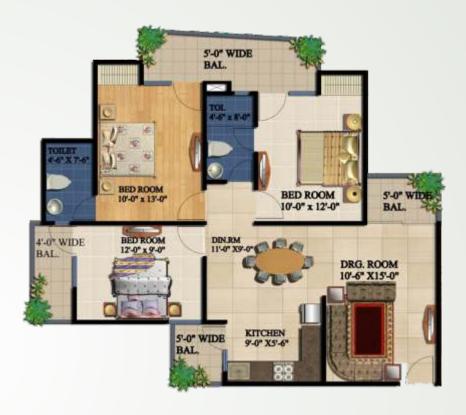

3 Bedroom Flat | Super Area - 1295 Sq. Ft. | Flat No. 1, 2, 3

# Floor Plans

2 Bedroom Flat | Super Area - 1075 Sq. Ft. | Flat No. 4

2 Bedroom Flat | Super Area - 1075 Sq. Ft. | Flat No. 5, 6