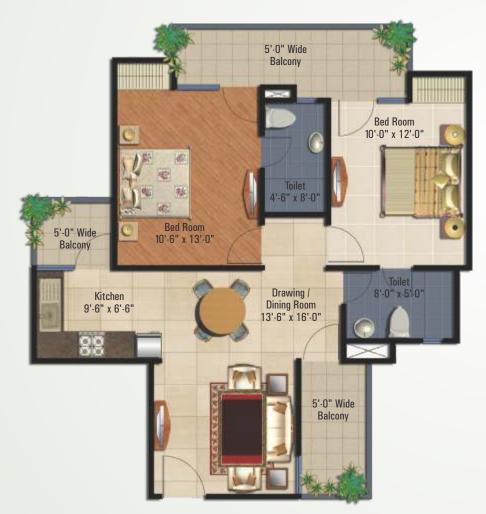

# Floor Plans

2 Bedroom Flat Super Area - 1075 Sq. Ft. | Flat No. 4

2 Bedroom Flat Super Area - 1075 Sq. Ft. | Flat No. 5, 6