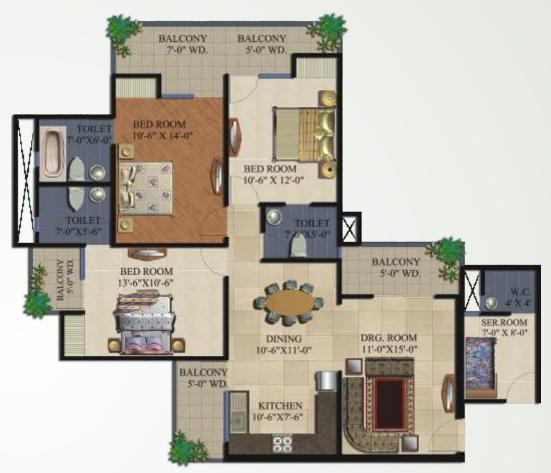

## Floor Plans

3 Bedrooms with 3 Toilets Super Area - 1595 Sq. Ft. | Flat No. 1, 2

3 Bedrooms with 3 Toilets and Servant Room Super Area - 1750 Sq. Ft. | Flat No. 3, 4

3 Bedroom Flat Super Area - 1295 Sq. Ft. | Flat No. 1, 2, 3,