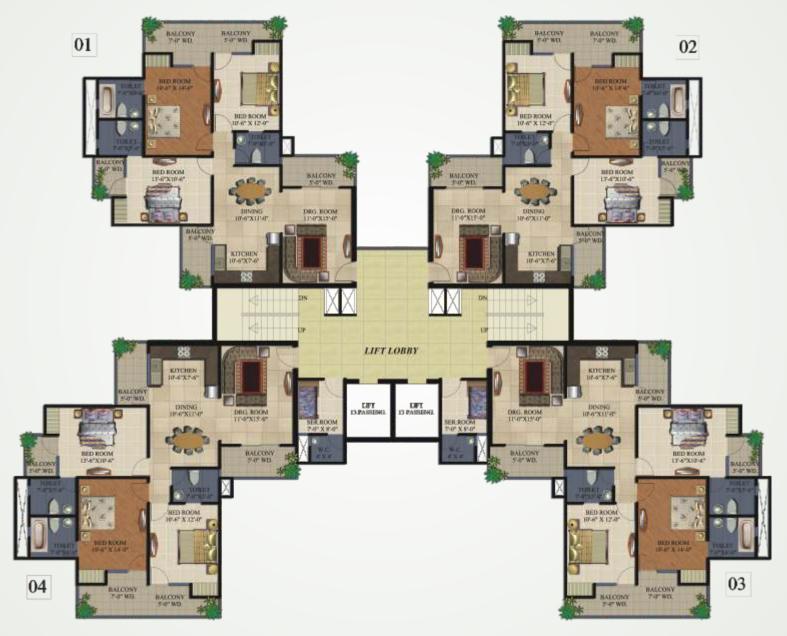

|                | Permanent<br>Paint Finish |

**Exterior Finish** 

Permanent Paint Finish

- 1. All doors and windows with metal fittings along with mortice lock on the main door.
- 2. Copper wiring and PVC concealed conduit, provision for adequate light and power points & tv outlet with modular switches and protective M.C.Bs
- 3. Under ground and overhead water tanks & pumps with 24 hours water supply, individual RO plant of standard make, in each kitchen





3 Bedroom Flat | Super Area - 1295 Sq. Ft. | Flat No. 1, 2, 3



# Floor Plans



2 Bedroom Flat | Super Area - 1075 Sq. Ft. | Flat No. 4



2 Bedroom Flat | Super Area - 1075 Sq. Ft. | Flat No. 5, 6



# **Typical Floor Plan**





## Floor Plans



3 Bedrooms with 3 Toilets Super Area - 1595 Sq. Ft. | Flat No. 1, 2



3 Bedrooms with 3 Toilets and Servant Room Super Area - 1750 Sq. Ft. | Flat No. 3, 4





3 Bedroom Flat Super Area - 1295 Sq. Ft. | Flat No. 1, 2, 3,



# Floor Plans



2 Bedroom Flat Super Area - 1075 Sq. Ft. | Flat No. 4



2 Bedroom Flat Super Area - 1075 Sq. Ft. | Flat No. 5, 6



#### Route Map ELECTRONIC CITY SECTOR-63 SHIPRA MALL NOIDA FORTIS HOSPITAL SAI MANDIR SECTOR-62, NOIDA SUPERTECH SHOPRIX MALL 34 PAVILION SECTOR-34, NOIDA NOIDA GOLF COURSE SECTOR- 37, NOIDA SECTOR-37, CROSSING AMITY BUSINESS SCHOOL NOIDA MAYUR VIHAR SEC-18, NOIDA EXPRESS WAY TO GREATER NOIDA TO NOIDA AKSHARDHAM TEMPLE YAMUNA BRIDGE KALINDI KUNJ **LEGEND** NIZAMUDDIN BRIDGE **BRIDGE** SARITA VIHAR APOLLO HOSPITAL -