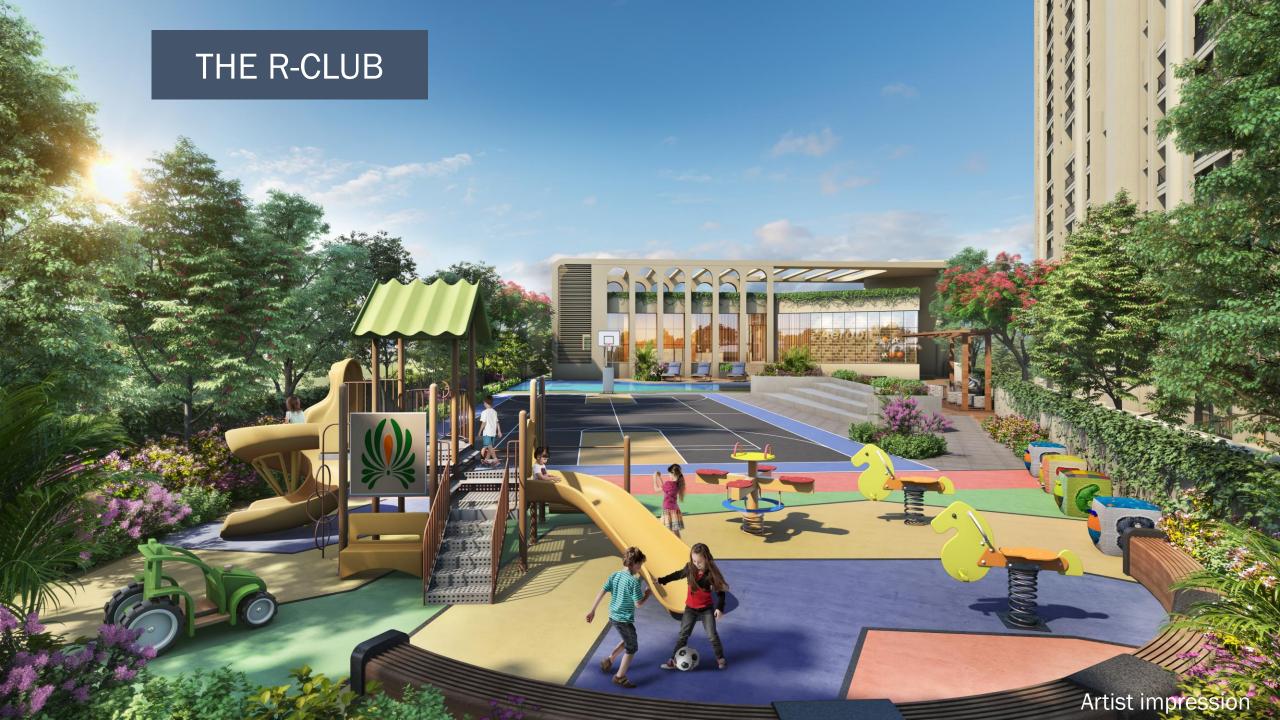

## The R-Club

- Majestic clubhouse
- Large High-end fitness centre
- Swimming Pool

+

- Multiple Outdoor sports including cricket, basketball
- Amphitheatre
- Large kids play area
- Much more