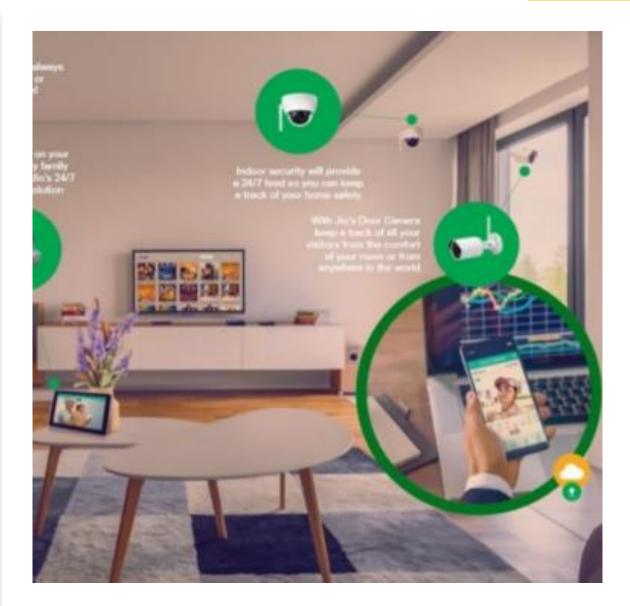

## Smart Homes powered by Jiofiber

#### • Safety

- Gas leak sensor
- Temperature, humidity sensors
- Smoke sensor

#### • Security

- Door sensor
- VDP connectivity

#### • Convenience

- High-speed internet
- Smart IOT hub
- Motion sensors
- Smart electronic solution