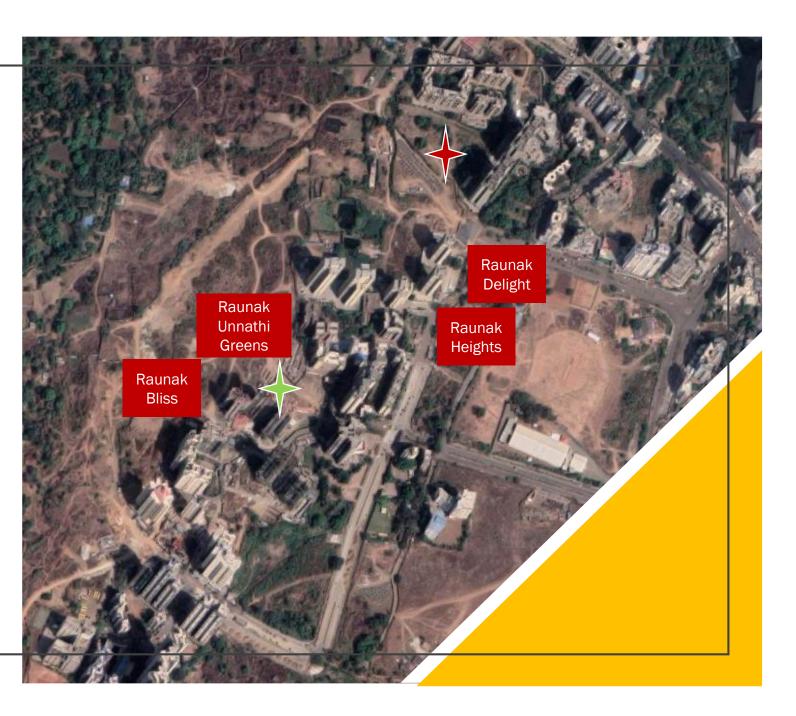

### Mapping it

- Actual Plot
  - A brand new project adjacent to key Raunak Projects
- Sales Office
  - Walking distance

Raunak Codename Hundred Percent is the quintessential, premium high-rise living experience. It is the newest landmark address of Thane from Raunak Group. It has a multitude of architectural features designed keeping our customers at the very center, to deliver a 100% lifestyle experience