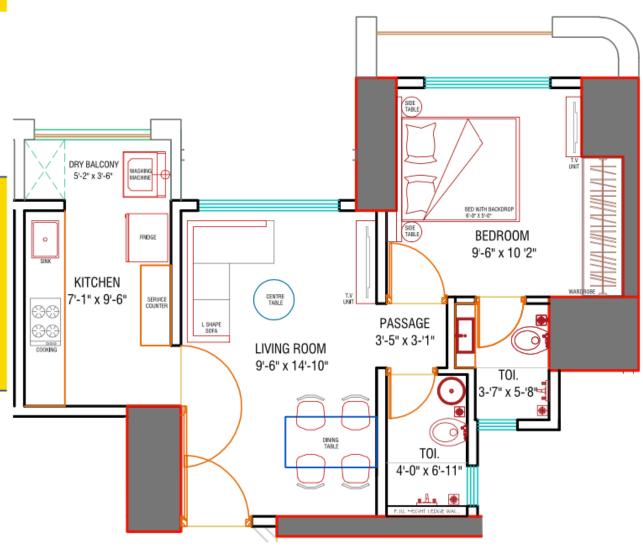

**1 BED UNIT PLAN – TYPE C** 

- Dry Balcony Provided in the Kitchen
- 2 Bathroom in 1 BHK
- 3-Fixture Bathrooms

Total RERA usable carpet: 412 sq.ft.

Modular Kitchen from Sleek by Asian Paints