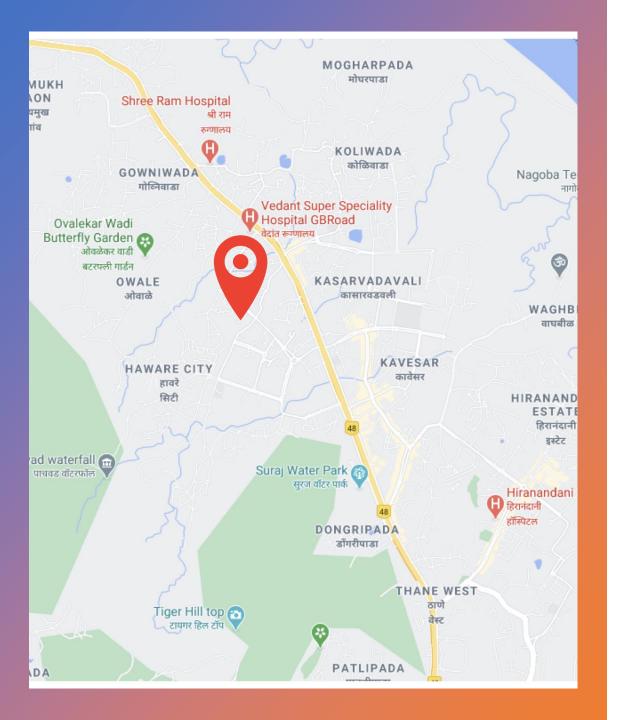

### Mapping it

- Actual Plot
  - A brand new project adjacent to key Raunak Projects
- Sales Office
  - Walking distance

Raunak Codename Hundred Percent is the quintessential, premium high-rise living experience. It is the newest landmark address of Thane from Raunak Group. It has a multitude of architectural features designed keeping our customers at the very center, to deliver a 100% lifestyle experience