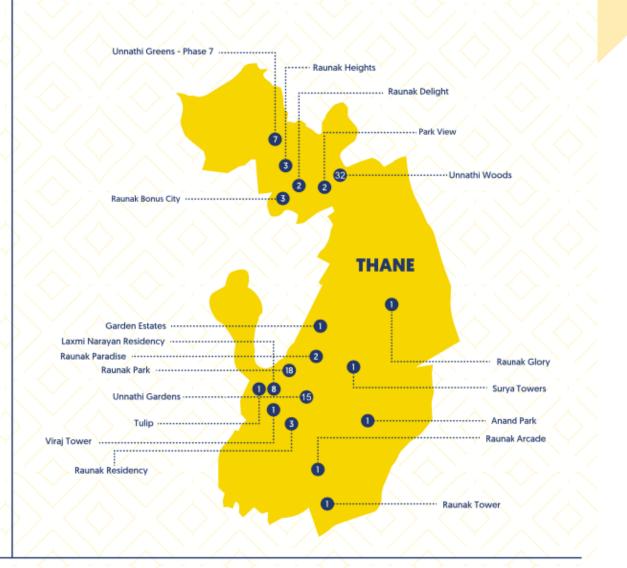

### THE LEADER OF THANE REAL ESTATE

91 Buildings Delivered

13 Buildings Under-Construction

25 Buildings Planned