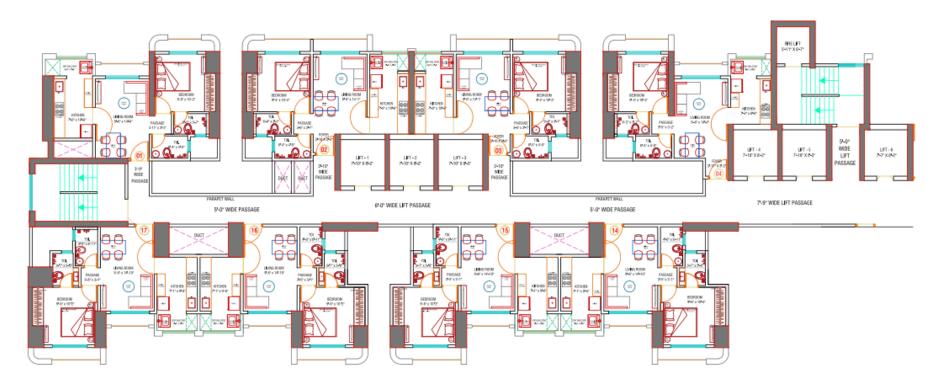

#### **TYPICAL FLOOR PLAN**

North Wing

- LARGE ELEVATOR LOBBY OFFERING INDIVIDUAL-COUPLED PRIVACY
- 6 HIGH-SPEED ELEVATORS
- 2 LARGE STAIRCASES

- Maximum Space Efficiency
- Large Living and Dining Space
- Large Bedroom + Smart Wardrobe Niche