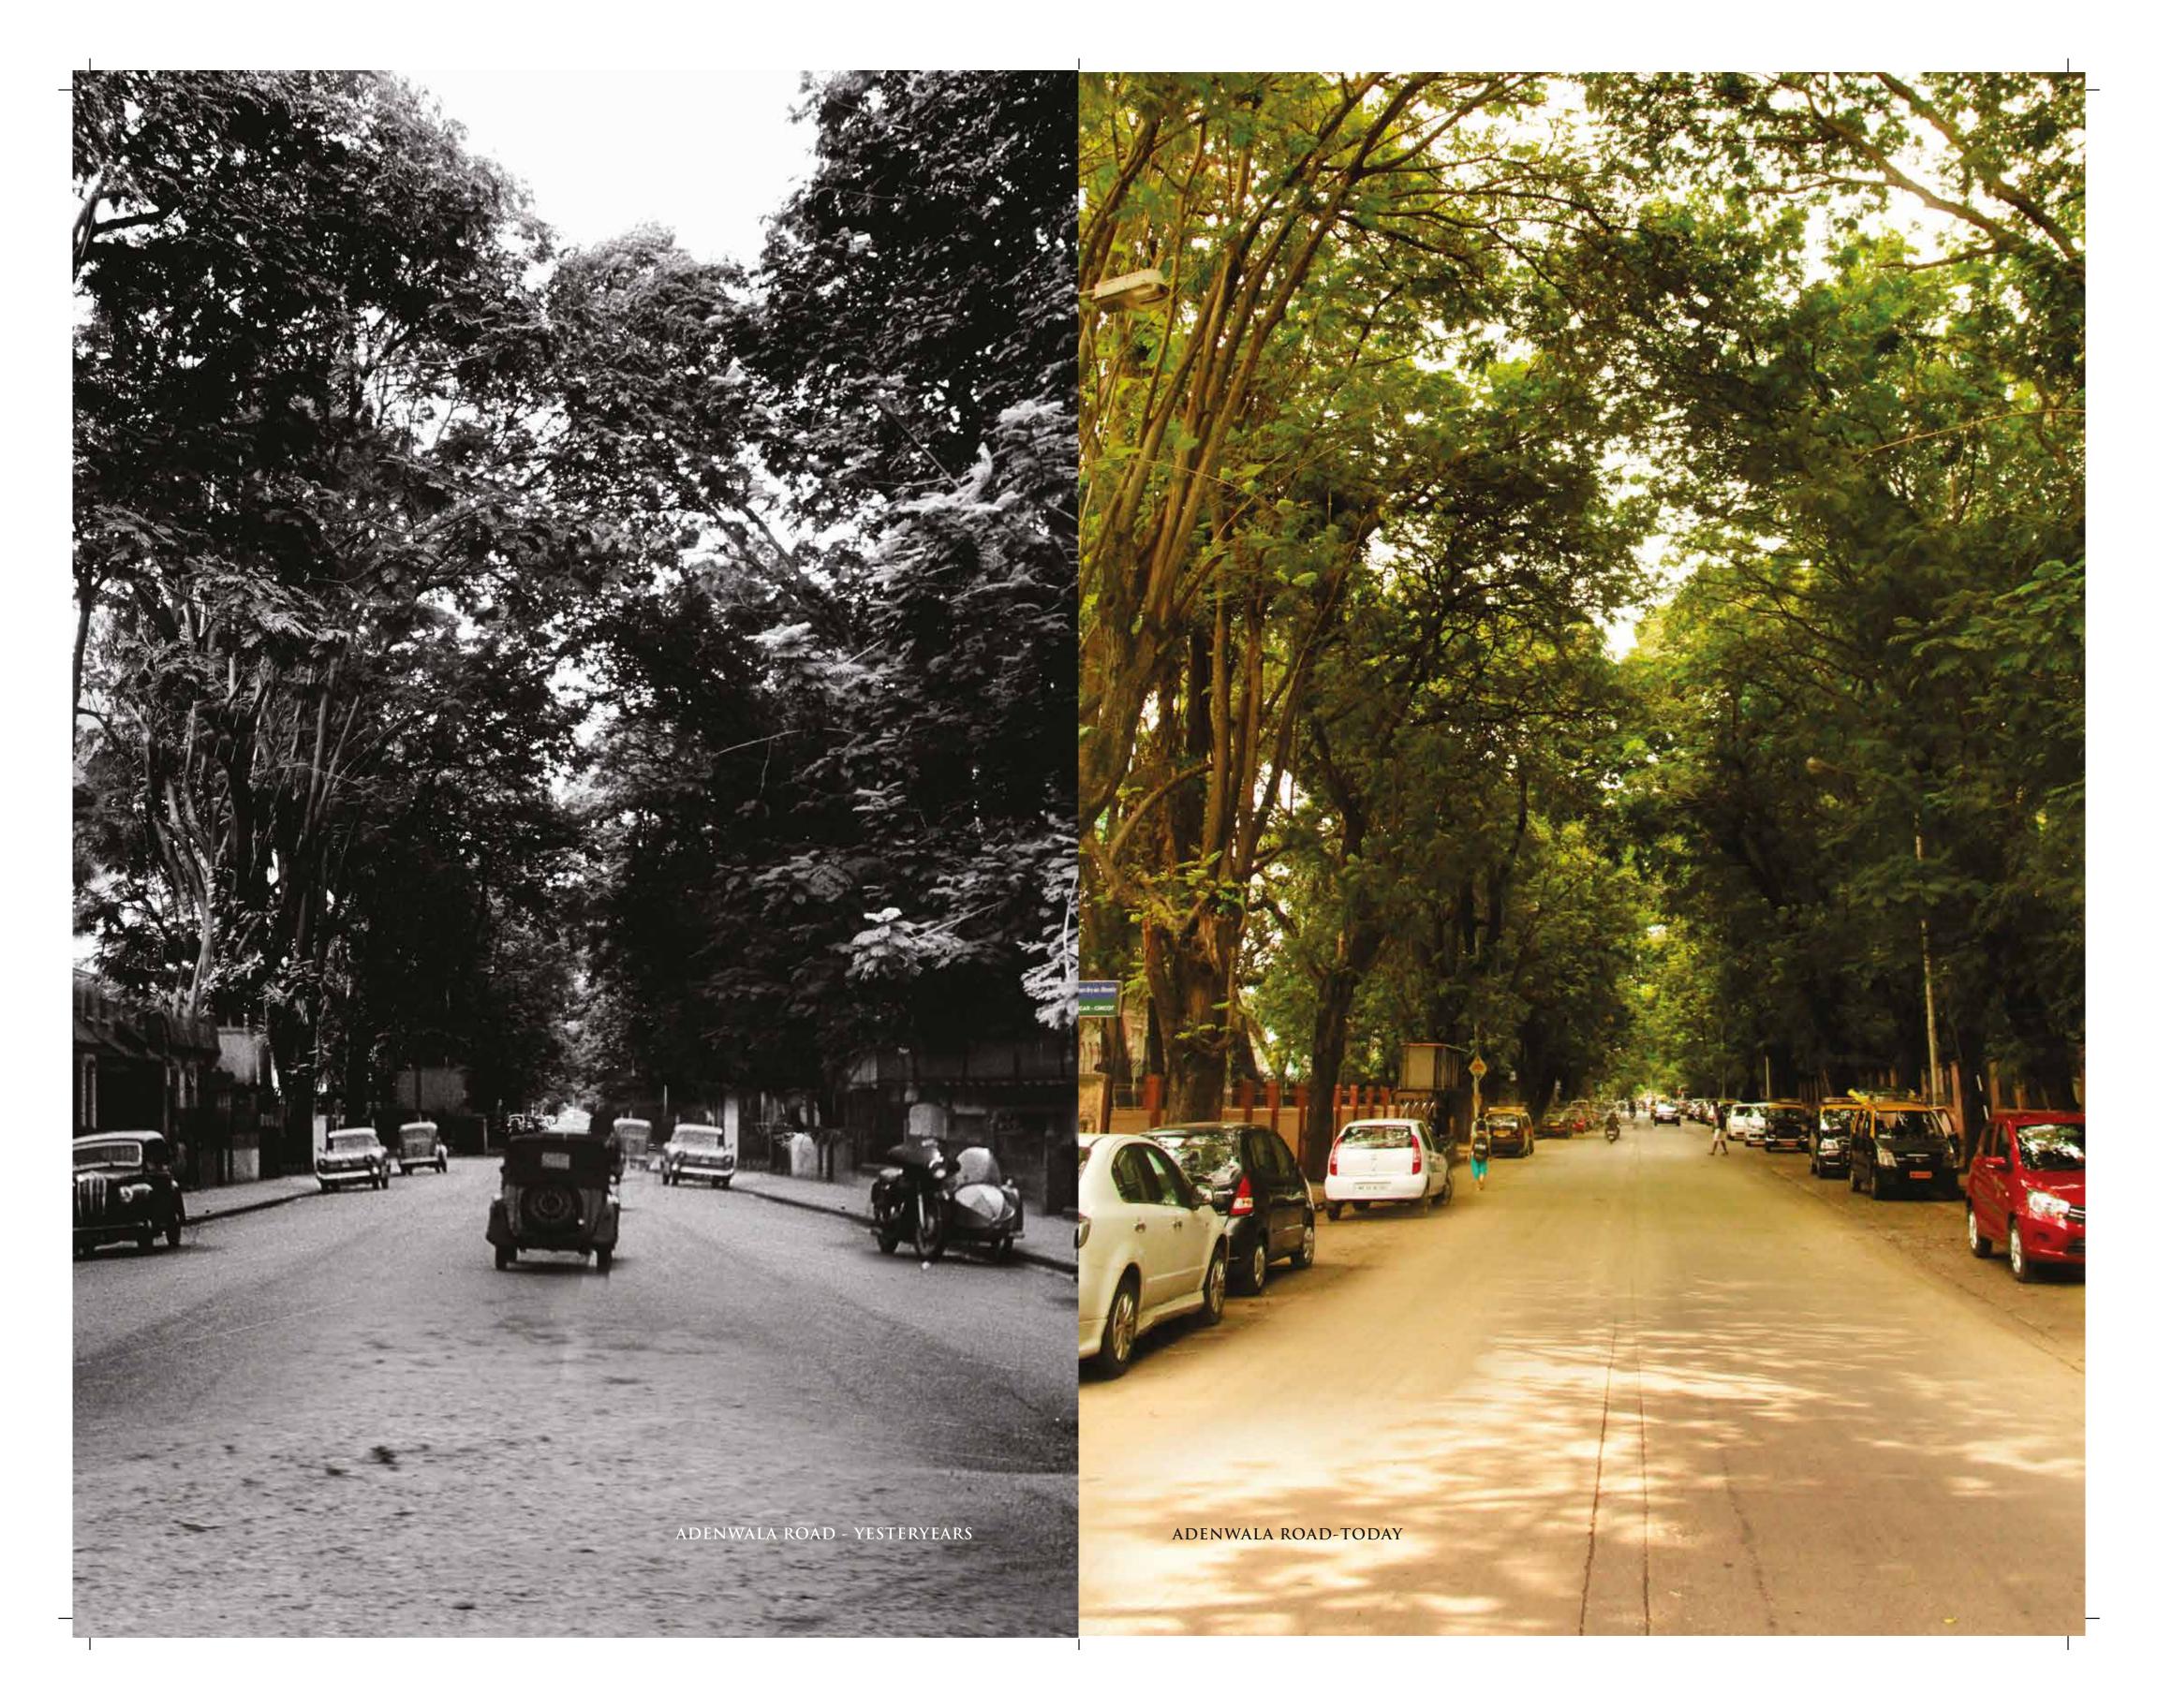

## RECREATIONAL

- Matunga Gymkhana
- 🗣 Dadar Parsi Gymkhana
- 🗣 Indian Gymkhana
- Matunga Gujrati ClubParks: Five Gardens,
  - Maheswari Udhyan,

Napoo Garden, Kedarnath Udhyan

WHERE QUAINT BUILDINGS,
TREE-LINED AVENUES,
PAVEMENTS STREWN WITH
FLOWERS IN THE SPRING
AND DRY LEAVES IN AUTUMN
BRING BACK THE GLORY DAYS
OF THE PAST.