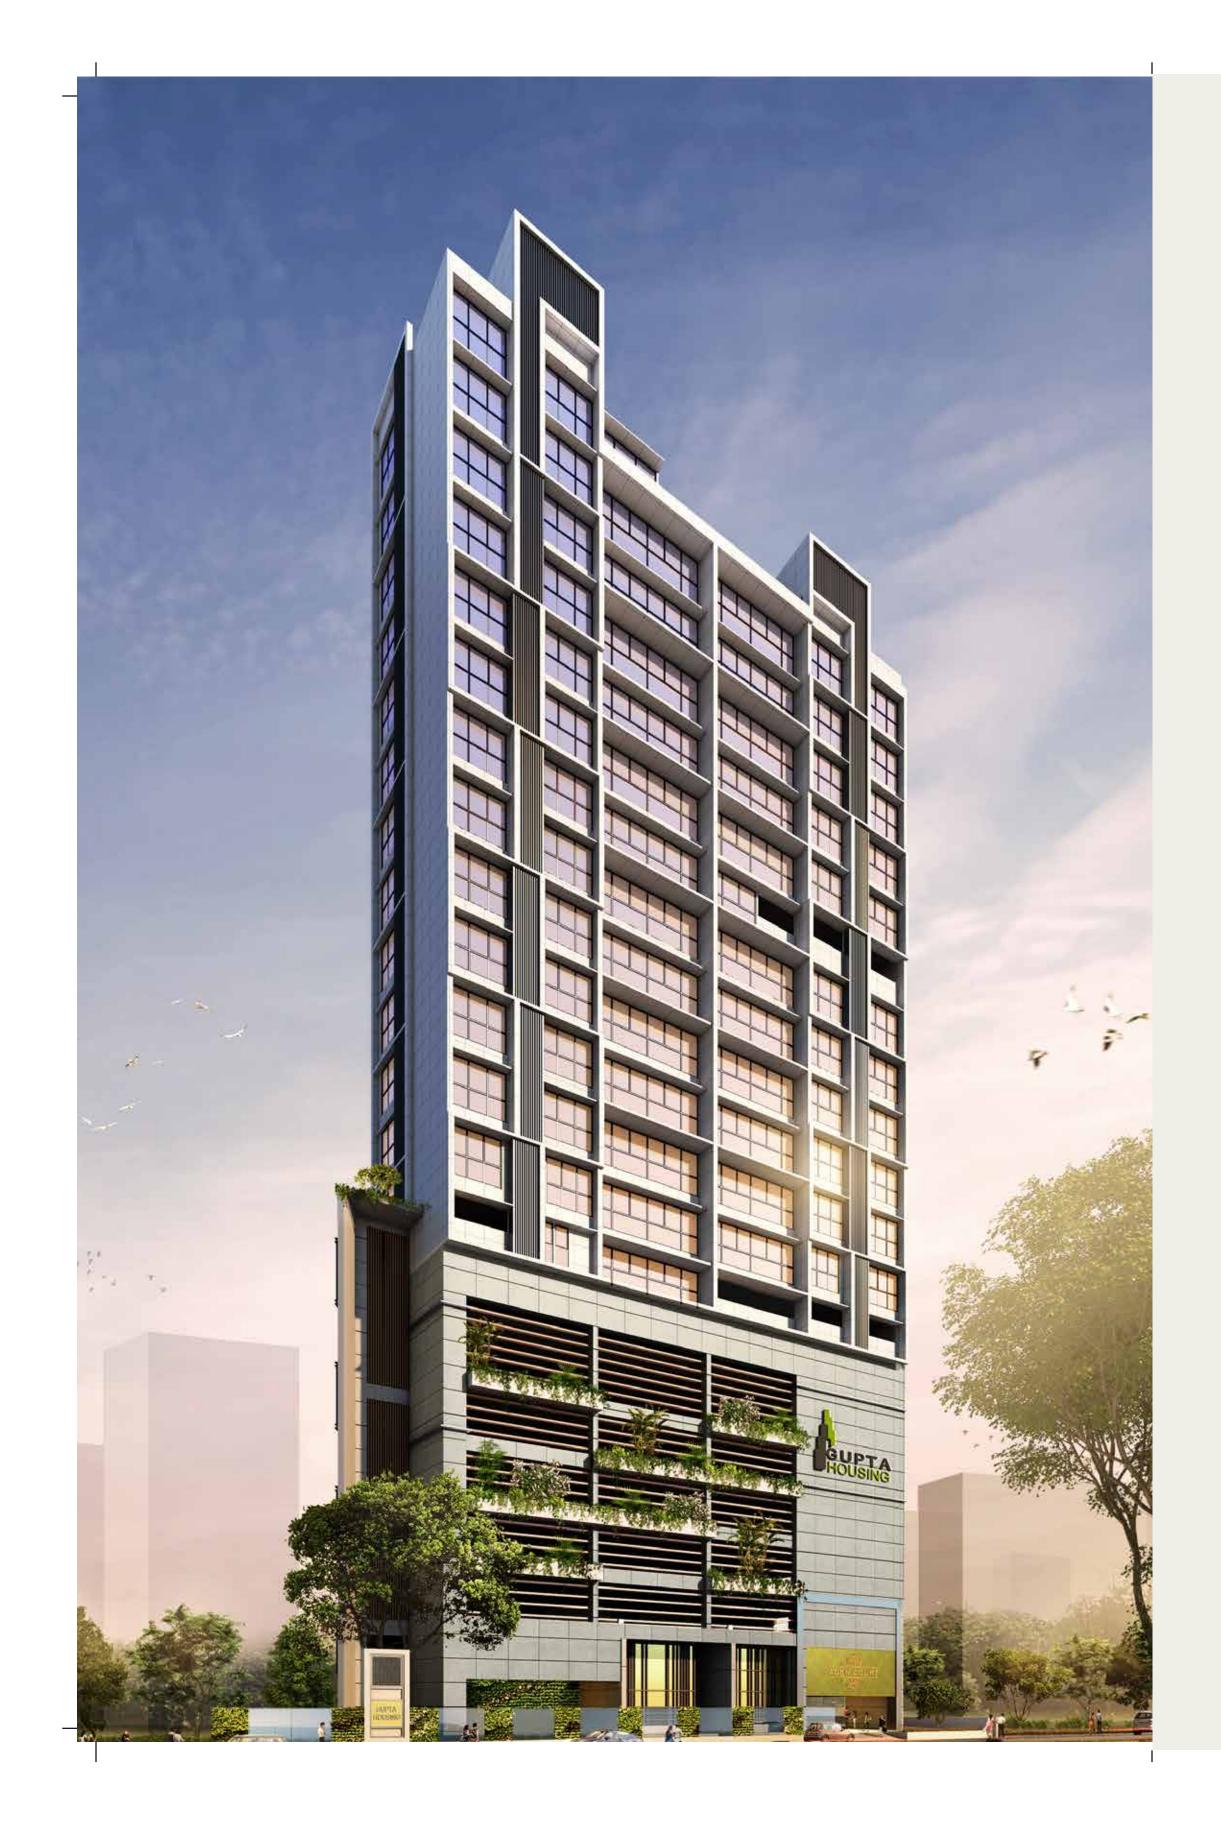

PANAROMIC VIEW FROM FRONT

PANAROMIC VIEW FROM REAR

### ADEN COURT FEATURES:

- ♦ Landmark Elevation designed by Hafeez Contractor
- ♦ Opulent Welcome Lobby
- ♦ Silent and High Speed Lifts
- ♦ Vertical Gardens and Professional Landscaping in the property
- ♦ Gym, Spa and Play /Entertainment Areas
- ♦ Sky Lounge
- ♦ Intercom Facility and Wi-Fi
- ♦ Driver Intercom in Parking Areas
- ♦ Ample Ramp Car Parking Spaces
- Utility bills payment desk to aid with recurring phone / electricity /internet /other bills
- ♦ Segregated Service entrance for house help and other services
- ♦ On call maintenance service that includes carpenters, electricians, plumbers and IT
- ♦ Top end 24 hour controlled access and security systems with video surveillance