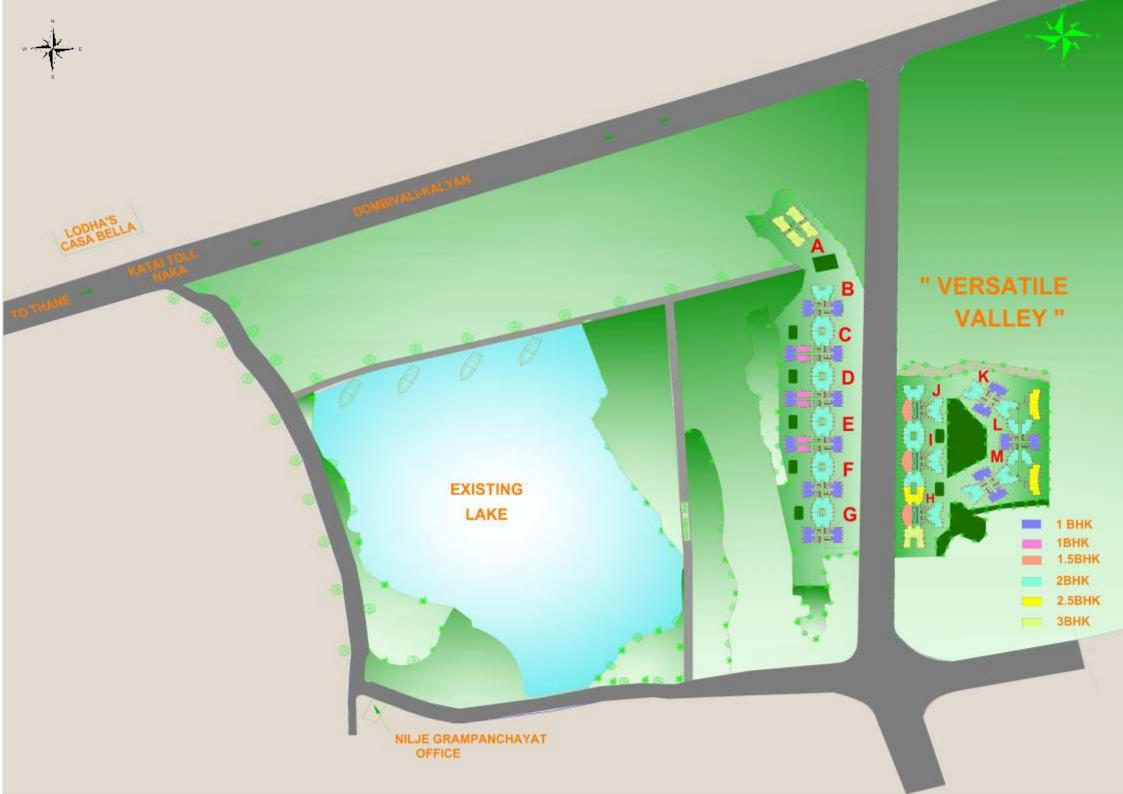

Versatile Valley comprises unique lake-view apartments overseeing a 14-acre natural lake.

A home at Versatile Valley means the opportunity for you to welcome the first rays of the rising sun; to dance to the tune of melodious chorus of birds and enjoy idyllic evening by the lakeside

# Desire, decide and demand the one that suits you That's versatility!

We fully understand your needs and assure versatility when it comes to space and comfort in your home.

Our Innovative and novel Smart Home plan helps you take your pick from a wide array of options comprising elegant 1, 1.5, 2, 2.5, or 3 BHK apartments, you will be spoilt for a choice. What's more, with this plan you not only have the freedom to choose the size and area and your budget. All this without the slightest compromise on luxury or quality. Now you can own a home that has everything in it the way you want it!