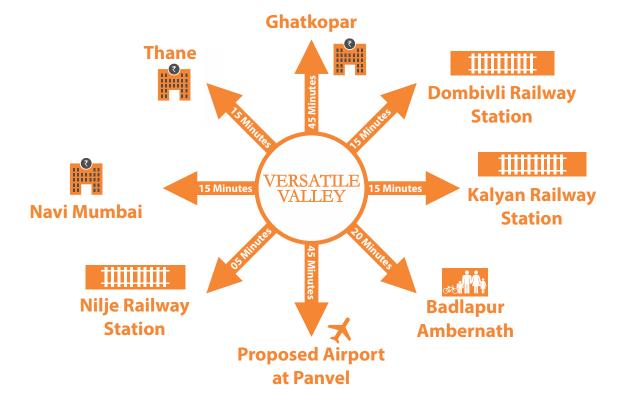

# Growth is the only way forward That's versatility!

The first of the several growth centres planned by Maharashtra government will be around the Nilje railway station, which is barely 05 minutes from Versatile Valley. The area will be converted into a Corporate Hub like Bandra Kurla Complex (BKC). The growth centre is proposed to come up on 1089 hectares and will be connected by a state highway and planned Virar Alibaug Multi Modal Corridor. The Mumbai Metropolitan Region Development Authority (MMRDA) is the special planning authority for the area. It will have a well-developed transport system, smart city facilities and necessary infrastructure for housing infrastructure. This will give a big fillip to employment opportunities in and around this region.

## That's Versatility!

Versatile Valley is situated at epicentre which is easily connected with Thane, Navi Mumbai, Kalyan and Corporate hubs like Mahape & Airoli. It is also easily accessible from proposed new Airport. Nilje railway station is merely at a distance of 5 minutes walk. In a further bid to improve the connectivity of this region, Government is planning a road connecting Vikhroli to Mahape and a elevated road from Airoli to Katai Toll Naka. This will make s region easily accessible from Central Suburbs.