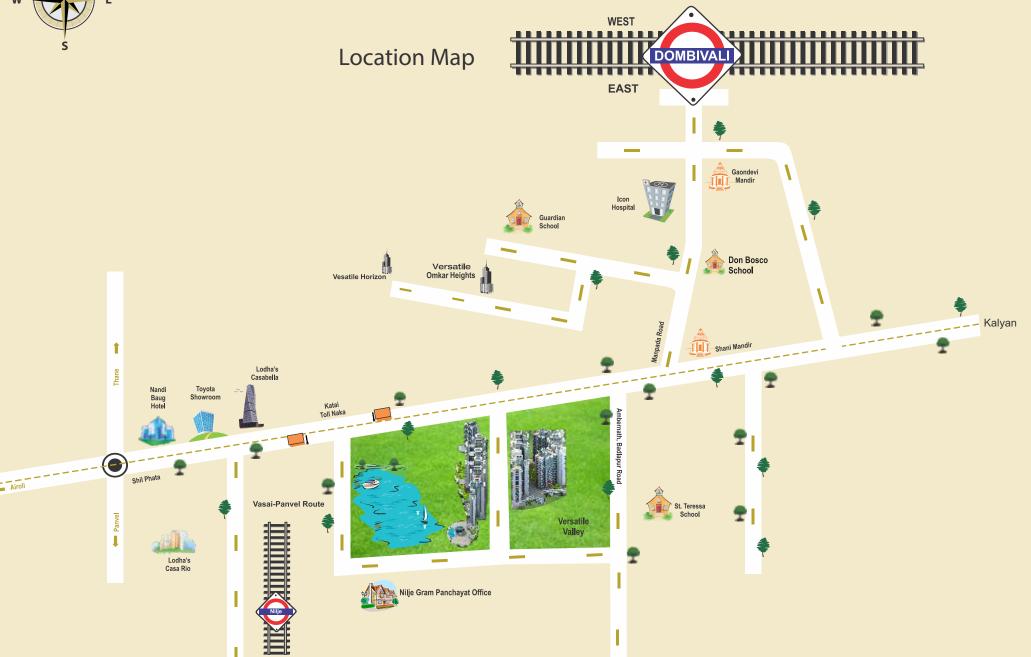

## **Location Advantages**

## That's Versatility!

Versatile Valley is situated at epicentre which is easily connected with Thane, Navi Mumbai, Kalyan and Corporate hubs like Mahape & Airoli. It is also easily accessible from proposed new Airport. Nilje railway station is merely at a distance of 5 minutes walk. In a further bid to improve the connectivity of this region, Government is planning a road connecting Vikhroli to Mahape and a elevated road from Airoli to Katai Toll Naka. This will make s region easily accessible from Central Suburbs.

With quality medical institutes, fire station, renowned educational institutes and best in class shopping malls all at a stone throwing distance make Versatile Valley, your obvious choice.