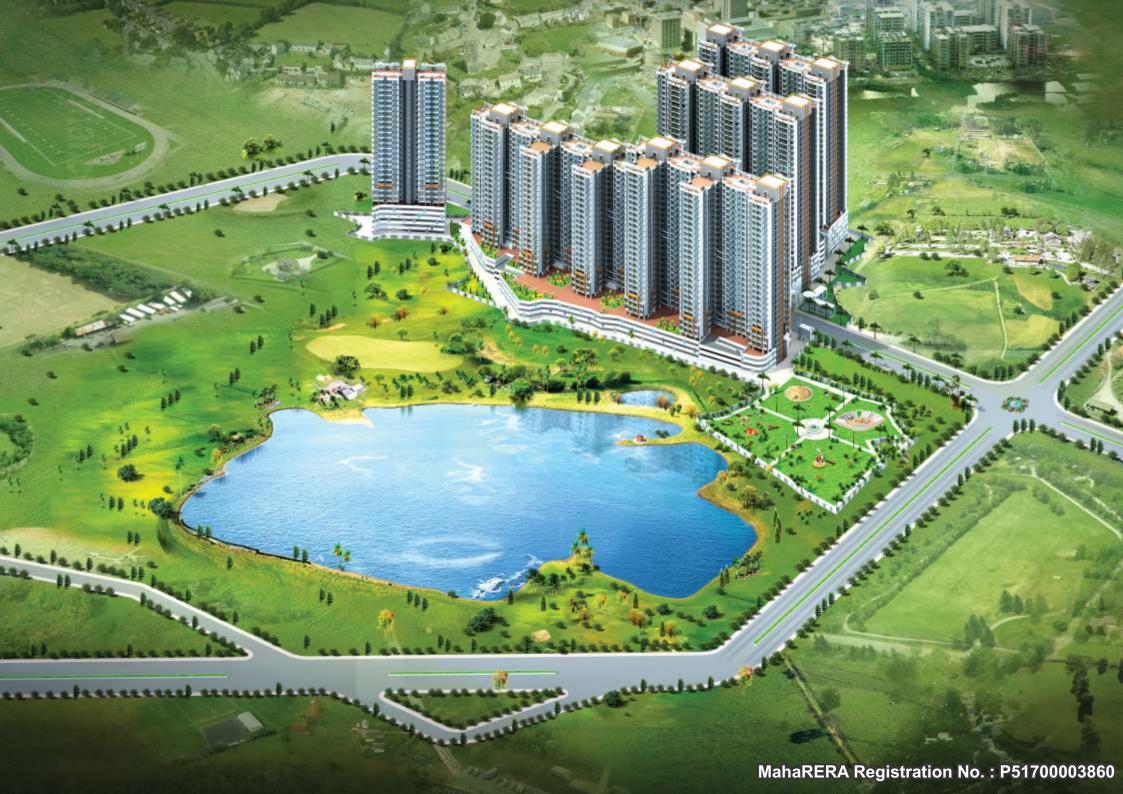

Versatile Valley comprises unique lake-view apartments overseeing a 14-acre natural lake.

A home at Versatile Valley means the opportunity for you to welcome the first rays of the rising sun; to dance to the tune of melodious chorus of birds and enjoy idyllic evening by the lakeside

# Growth is the only way forward That's versatility!

The first of the several growth centres planned by Maharashtra government will be around the Nilje railway station, which is barely 05 minutes from Versatile Valley. The area will be converted into a Corporate Hub like Bandra Kurla Complex (BKC). The growth centre is proposed to come up on 1089 hectares and will be connected by a state highway and planned Virar Alibaug Multi Modal Corridor. The Mumbai Metropolitan Region Development Authority (MMRDA) is the special planning authority for the area. It will have a well-developed transport system, smart city facilities and necessary infrastructure for housing infrastructure. This will give a big fillip to employment opportunities in and around this region.